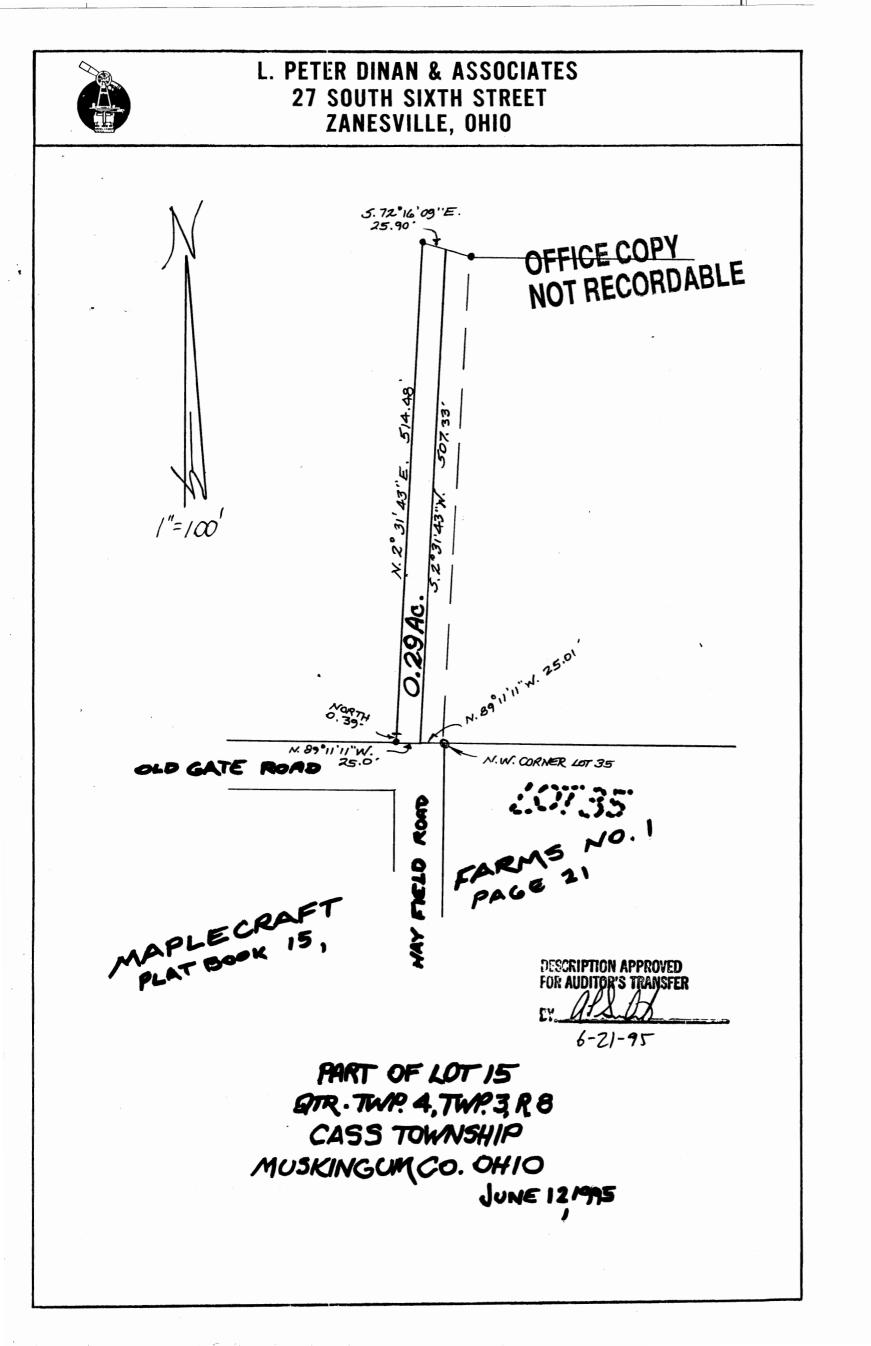

ADDRESS NA

SNR

L. Peter Dinan & Associates

**27 South Sixth Street** 

P. O. Box 55, Zanesville, Ohio 43701

SURVEYING & MAPPING

0.29 Acres Larry G. Darling Part of Parcel #10-39-01-04-008

Situated in the State of Ohio, County of Muskingum, Township of Cass.

Being a part of Lot 15 in Quarter Township 4, Township 3, Range 8 bounded and described as follows:

Commencing at an iron pin found at the northwest corner of Lot 35 in Maplecraft Farms No. 1 as recorded in Plat Book 15, Page 21; thence north 89 degrees 11 minutes 11 seconds west 25.01 feet to an iron pin and the true place of beginning of the premises herein intended to be described; thence north 89 degrees 11 minutes 11 seconds west 25.0 feet to an iron pin; thence north 0.39 feet to a point; thence north 2 degrees 31 minutes 43 seconds east 514.48 feet to an iron pin; thence south 72 degrees 16 minutes 09 seconds east 25.90 feet to a point; thence south 2 degrees 31 minutes 43 seconds west 507.33 feet to the true place of beginning, containing twenty-nine hundredths (0.29) of an acre more or less.

The entire premises above described, 0.29 acre parcel is subject to an easement for ingress and egress and for the purpose of laying and maintaining utilities.

This description written from a Ourvey made boarder Dinan, Registered Surveyor #5451, June 17, DECORDABLEE