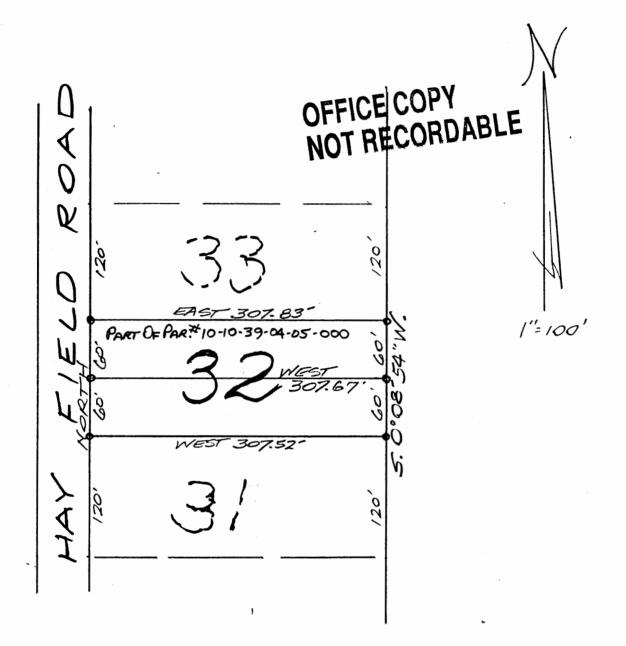

## L. Peter Dinan & Associates

27 South Sixth Street

P. O. Box 55, Zanesville, Ohio 43701

Description For Conveyance North part of Lot 32 Part of Parcel #10-10-39-04-05-000

Situated in the State of Ohio, County of Muskingum, Township of Cass.

Being a part of Lot 32 in Maplecraft Farms No. 1 Subdivision as recorded in Plat Book 15, Page 21 bounded and described as follows:

Beginning at an iron pin found at the northwest corner of said Lot 32; thence along the north line of said Lot 32 east 307.83 feet to an iron pin; thence south 0 degrees 08 minutes 54 seconds west 60 feet to an iron pin; thence west 307.67 feet to an iron pin; thence north 60 feet to the place of beginning.

This description written from Oburvey have by L. Peter Dinan, Registered Surveyor ALL August 1993.

DESCRIPTION APPROVED FOR AUDITOR'S TRANSFER

9-1-93