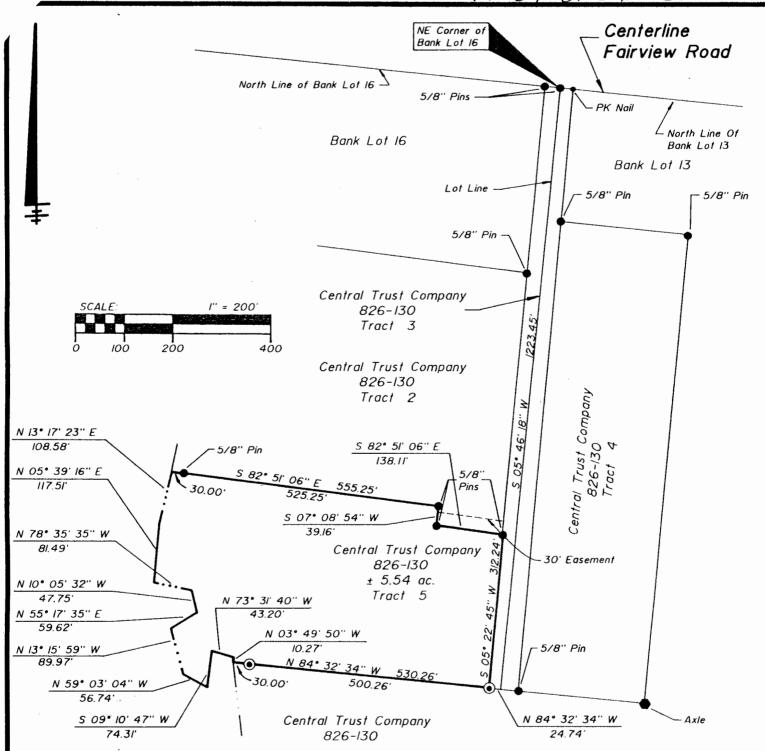

State of Ohio, County of and described as follows. Situated in the State of Ohio, County of Muskingum, Township of Falls, bounded and described as follows:

Being a Part of Bank Lot 16, Township One North, Range Eight West, United States Miditary Lands, and more particularly described as follows:

TRACT FIVE: Beginning for reference at an iron pin found on the Northeast corner of Bank Lot 16; thence South 05 degrees 46 minutes 18 seconds West 1223.45 feet to a point; thence North 84 degrees 32 minutes 34 seconds West 24.74 feet to an iron pin set and the principal place of beginning; thence North 84 degrees 32 minutes 34 seconds West 530.26 feet to a point on the centerline of Bartlett Run, passing an iron pin set at 500.26 feet; thence along said centerline the following ten courses: 1) North 03 degrees 49 minutes 50 seconds West 10.27 feet to a point; 2) North 73 degrees 31 minutes 40 seconds West 43.20 feet to a point; 3) South 09 degrees 10 minutes 47 seconds West 74.31 feet to a point; 4) North 59 degrees 03 minutes 04 seconds West 56.74 feet to a point; 5) North 13 degrees 15 minutes 59 seconds West 89.97 feet to a point; 6) North 55 degrees 17 minutes 35 seconds East 59.62 feet to a point; 7) North 10 degrees 05 minutes 32 seconds West 47.75 feet to a point; 8) North 78 degrees 35 minutes 35 seconds West 81.49 feet to a point; 9) North 05 degrees 39 minutes 16 seconds East 117.51 feet to a point; 10) North 13 degrees 17 minutes 23 seconds East 108.58 feet to a point; thence South 82 degrees 51 minutes 06 seconds East 555.25 feet to an iron pin found, passing an iron pin found at 30.00 feet; thence South 07 degrees 08 minutes 54 seconds West 39.16 feet to an iron pin found; thence South 82 degrees 51 minutes 06 seconds East 138.11 feet to an iron pin found; thence South 05 degrees 22 minutes 45 seconds West 312.24 feet to the principal place of beginning; containing 5.54 acres, more or less, subject to all legal road right of ways and applicable easements, written or implied.

There is appended to the above described parcel an AUGMENTED EASEMENT for the purposes of ingress and egress and being more particularly described as follows:

Beginning for reference at an iron pin found on the Northeast corner of Bank Lot 16; thence South 05 degrees 46 minutes 18 seconds West 912.00 feet to a point; thence North 82 degrees 51 minutes 06 seconds West 26.89 feet to an iron pin found and the principal place of beginning; thence North 82 degrees 51 minutes 06

seconds West 138.11 feet to an iron pin found; thence North 07 degrees 08 minutes 54 seconds East 30.00 feet to a point; thence South 82 degrees 51 minutes 06 seconds East 137.18 feet to a point; thence South 05 degrees 22 minutes 45 seconds West 30.01 feet to the principal place of beginning.

Bearings are based on the south line of Bank Lot 6, as depicted on a plat of Northview Heights, Plat Book 11, Page 36A and the south line of Bank Lot 13 as described in Deed Record 579, Page 156.

This description is written based on a survey completed March 13,

## SITUATED IN

The Township of Falls, County of Muskingum, State of Ohio and being a part of Bank Lot 16, T-I-N, R-8-W, USML.

## BASIS OF BEARINGS

Bearings based on the South Line of Bank Lot 6, as depicted on a plat of Northview Heights, Plat Book II, Page 36A and the South Line of Bank Lot I4 as described in DR 579-I56.

# LEGEND

- Iron Pin Set, 5/8" rebar
- Iron Pin Found
- Axle Found

### REFERENCES

DR 490-441 DR 1047-209 DR 992-288

DR 579-156 DR 721-273

DR 1055-89

PB. II, Pg. 36A