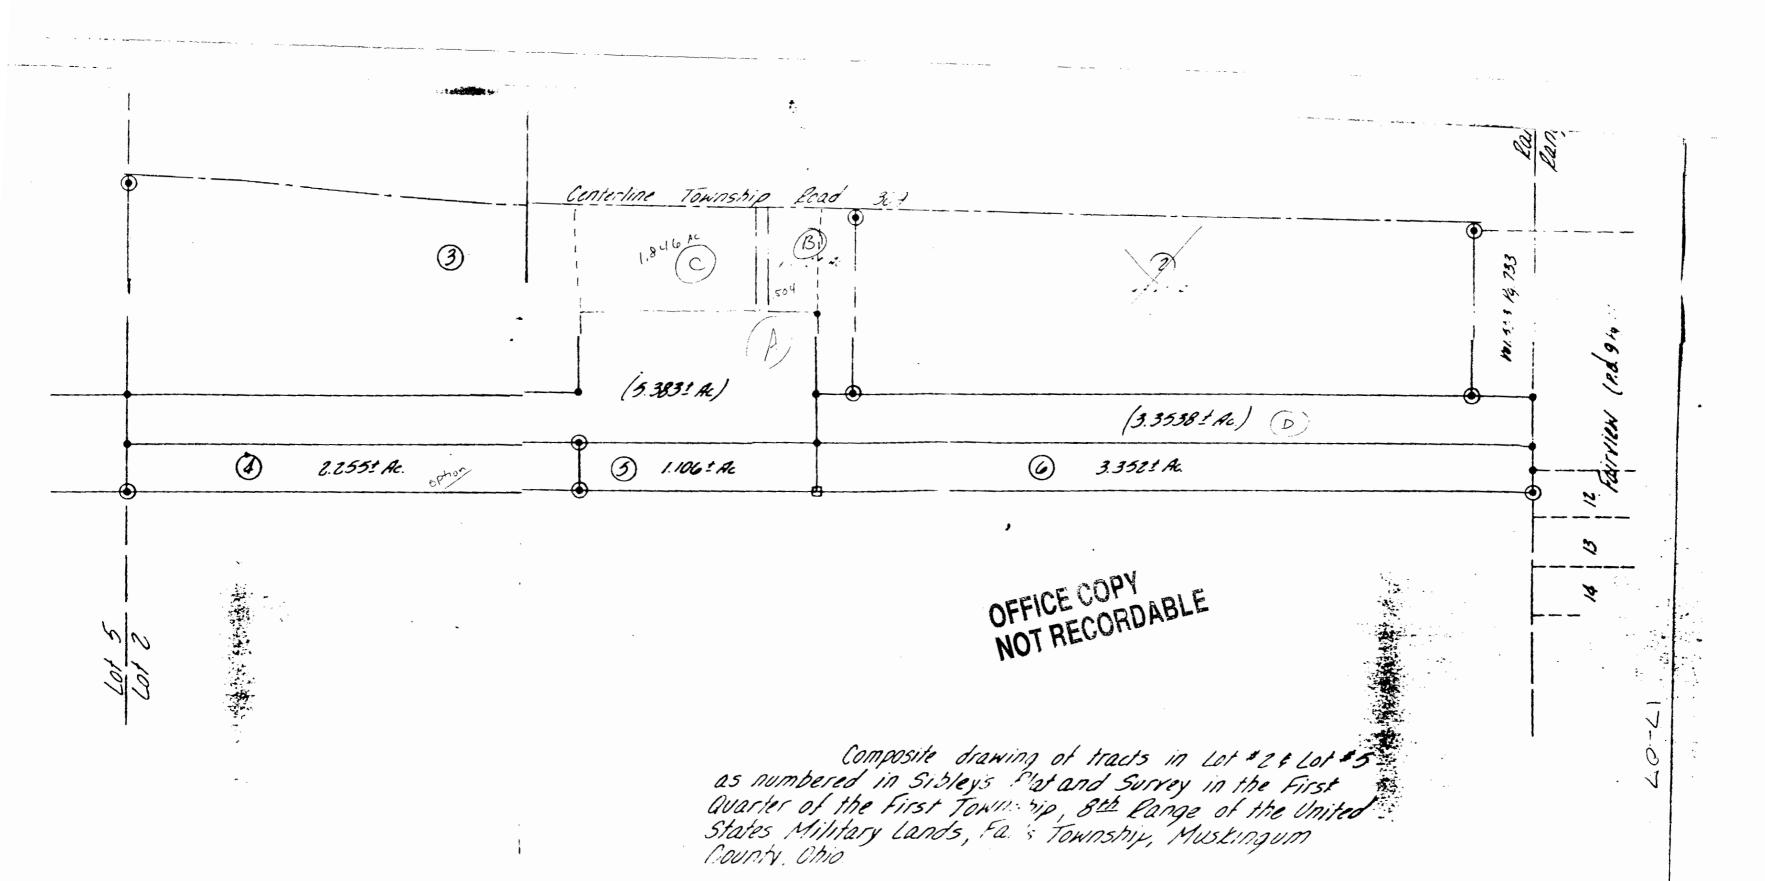

World

Being a part of Lot number two as numbered in Sibley's Plat and survey in the first Quarter of the first Township, eighth Range of the United States Military Lands, Falls Township, Muskingum County, Ohio and being further described as follows:

Commencing at a point marked by an existing iron pin (Ford Axle) at the Southwest Corner of Lot number one of Fairview as recorded in Plat Book nine, page one of the Muskingum County Plat Records, said point also being on the line between Range seven and Range eight; thence North 52.80 feet along the West line of Lot number one to a point marked by an existing iron pin (3/4 inch pipe); thence North 89 degrees 10 minutes 05 seconds West 1460.25 feet to a point marked by an existing iron pin (4 inch pipe), said point being the place of beginning of this tract; thence South 01 degree 00 minutes 57 seconds West 100.00 feet to a point marked by an existing concrete post; thence North 89 degrees 13 minutes 44 seconds West 480.96 feet to a point marked by an iron pin (3/4 inch pipe); thence North 00 degrees 09 minutes 00 seconds West 100.00 feet to a point marked by an iron pin (3/4 inch pipe); thence South 89 degrees 14 minutes 00 seconds East 485.00 feet to the place of beginning.

Containing 1.10b more or less acres.

I hereby certify the above description to be correct as prepared by me, this first day of June 1983.

BLOUGHACH

1210-4-83 Custom Invest.

Being a part of Lot number two as numbered in Sibley's Plat and survey in the first Quarter of the first Township, eighth Range of the United States Military Lands, Falls Township, Muskingum County, Ohio.