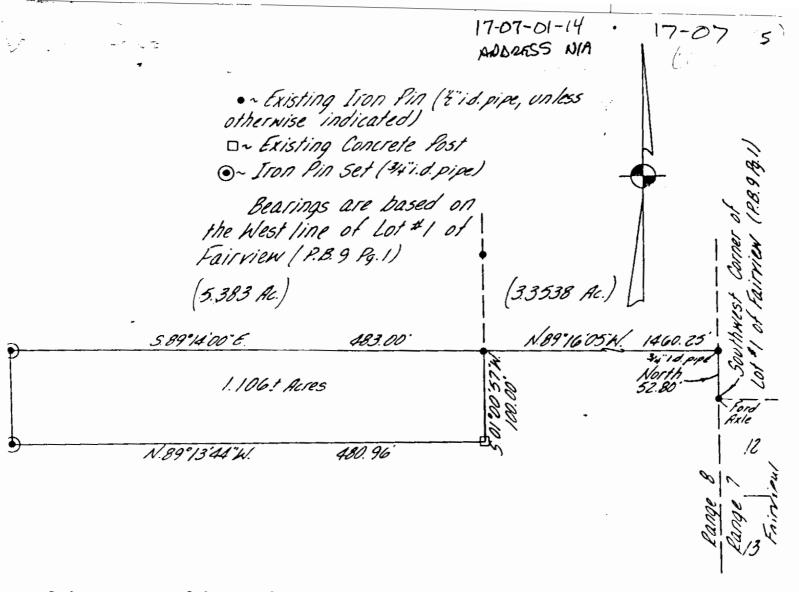

World

Being a part of Lot number two as numbered in Sibley's Plat and survey in the first Quarter of the first Township, eighth Range of the United States Military Lands, Falls Township, Muskingum County, Ohio and being further described as follows:

Commencing at a point marked by an existing iron pin (Ford Axle) at the Southwest Corner of Lot number one of Fairview as recorded in Plat Book nine, page one of the Muskingum County Plat Records, said point also being on the line between Range seven and Range eight; thence North 52.80 feet along the West line of Lot number one to a point marked by an existing iron pin (3/4 inch pipe); thence North 89 degrees 10 minutes 05 seconds West 1460.25 feet to a point marked by an existing iron pin (4 inch pipe), said point being the place of beginning of this tract; thence South 01 degree 00 minutes 57 seconds West 100.00 feet to a point marked by an existing concrete post; thence North 89 degrees 13 minutes 44 seconds West 480.96 feet to a point marked by an iron pin (3/4 inch pipe); thence North 00 degrees 09 minutes 00 seconds West 100.00 feet to a point marked by an iron pin (3/4 inch pipe); thence South 89 degrees 14 minutes 00 seconds East 485.00 feet to the place of beginning.

Containing 1.10b more or less acres.

I hereby certify the above description to be correct as prepared by me, this first day of June 1983.

BLOUGHACH

1210-4-83 Custom Invest.

Being a part of Lot number two as numbered in Sibley's Plat and survey in the first Quarter of the first Township, eighth Range of the United States Military Lands, Falls Township, Muskingum County, Ohio.

I hereby certify the above plat and survey to be correct as prepared by me, this 1st day of June 1983.

W. O'BLEDOWACH

**:** .

DESCRIPTION APPROVED
for Auditor's transfer

By Koy (Veske) 8-22-83

W. J. BIEDENBACH & ASSOC.
Surveying & Mapping
3120 Lisa Ln. Zanesville, Ohio 43701
(614) 453-4850

Scale: 1:100 Chared by

17.67.01-17 17-07-01-12 17-07-01-12 17-07-01-13 17-07-01-14 17-07-01-14