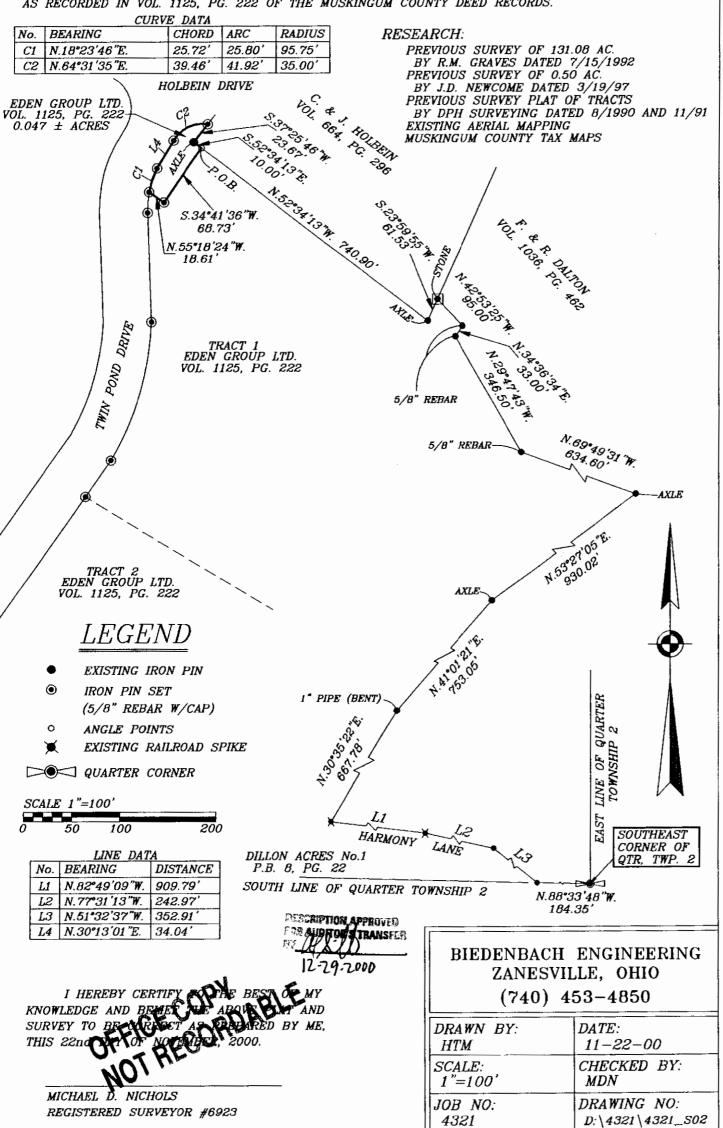

## **Biedenbach Engineering**

3975 East Pike Zanesville, OH 43701

> Telephone (740) 453-4850 Fax (740) 450-1000

THENCE WITH THE EAST SIDE OF TWIN POND DRIVE THE NEXT 3 COURSES AND DISTANCES:

- 1) WITH A CURVE TO THE RIGHT HAVING A RADIUS OF 95.75 FEET (CHORD BEARING NORTH 18 DEGREES 23 MINUTES 46 SECONDS EAST 25.72 FEET) AN ARC DISTANCE OF 25.80 FEET TO AN IRON PIN SET:
- 2) NORTH 30 DEGREES 13 MINUTES 01 SECONDS EAST 34.04 FEET TO AN IRON PIN SET;
- 3) WITH A CURVE TO THE RIGHT HAVING A RADIUS OF 35.00 FEET (CHORD BEARING NORTH 64 DEGREES 31 MINUTES 35 SECONDS EAST 39.46 FEET) AN ARC DISTANCE OF 41.92 FEET TO AN IRON PIN SET;

THENCE LEAVING THE SAID ROAD, SOUTH 37 DEGREES 25 MINUTES 46 SECONDS WEST 23.67 FEET TO AN EXISTING IRON PIN (AXLE);

**THENCE** WITH THE SOUTH LINE OF THE ABOVE SAID CLARENCE AND JUANITA HOLBINE TRACT, SOUTH 52 DEGREES 34 MINUTES 13 SECONDS EAST 10.00 FEET TO THE PLACE OF BEGINNING.

CONTAINING 0.047 MORE OR LESS ACRES, SUBJECT TO ALL APPLICABLE EASEMENTS.

ALL IRON PINS SET ARE 5/8 INCH X 30 INCH REBAR WITH PLASTIC IDENTIFICATION CAPS (BIEDENBACH PS5718-PS6923).

THE BEARINGS ARE BASED ON THE PREVIOUS SURVEY OF 131.08 MORE OR LESS ACRES CONVEYED TO EDEN GROUP, LTD. (VOLUME 1125, PAGE 222).

## SURVEY FOR EDEN GROUP, LTD

AUDITORS PARCEL NUMBER

 $17-17-12-02-40-000\ (PART)$  BEING A PART OF QUARTER TOWNSHIP 2, TOWNSHIP 1, RANGE 8, OF THE UNITED STATES MILITARY LANDS, FALLS TOWNSHIP, MUSKINGUM COUNTY, OHIO.

BEARINGS ARE BASED ON THE PREVIOUS SURVEY OF 131.08 ACRES AS CONVEYED TO EDEN GROUP, LTD. AS RECORDED IN VOL. 1125, PG. 222 OF THE MUSKINGUM COUNTY DEED RECORDS.