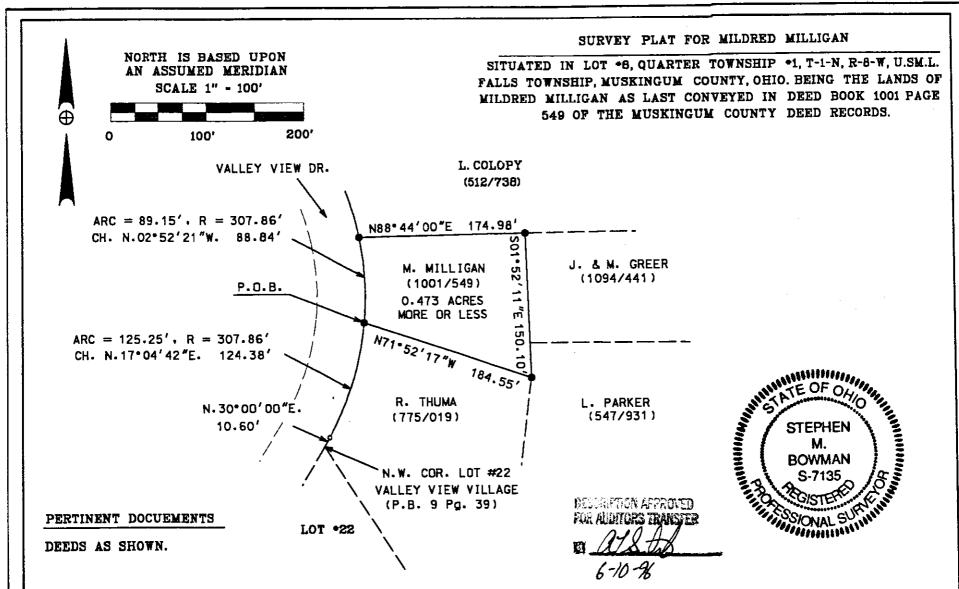

## SURVEY DESCRIPTION FOR Mildred Milligan

AUDITORS PARCELS #17-17-01-11-000 (All)

Situated in Lot #8, Quarter Township #1, T-1-N, R-8-W, U.S.M.L., Falls Township, Muskingum County, Ohio. Being the lands of Mildred Milligan as last conveyed in Deed Book 1001 Page 549 of the Muskingum County Deed Records, being described as follows;

Commencing at the Northwest corner of lot #22 of the Valley View Village No.2 as recorded in Plat Book 9 page 39; thence, N.30°00′00"E. a distance of 10.60 feet along the East line of Valley View Drive to a point; Thence, on a curve to the left an arc distance of 125.25 feet on a radius of 307.86 feet, whose Chord bears N.17°04′42"E. a distance of 124.38 feet along the east line of said drive to a found iron pipe, BEING THE POINT OF BEGINNING:

- thence, continuing along said drive on a curve to the left an arc distance of 89.15 feet on a radius of 307.86 feet, whose chord bears N.02°52'21"W. a distance of 88.84 feet to an axle found on the Southwest corner of the lands, now or formerly, owned by L. Colopy (512/738);
- thence, N.88°44'00°E. a distance of 174.98 feet along the South line of said Colopy lands to a found iron pipe on the Northwest corner of the lands, now or formerly, owned by J.& M. Greer (1094/441);
- thence, S.01°52'11"E. a distance of 150.10 feet along said Greer lands and the lands, now or formerly, owned by L. Parker (547/931) to a found axle on the Northeast corner of the lands, now or formerly, owned by R. Thuma (775/019);
- thence, N.71°52'17"W. a distance of 184.55 feet along north line of said Thuma to the point of beginning.

The above described parcel contains 0.473 Acres, more or less, and is subject to all legal easements and right of ways. All set rebars are 5/8" x 30" rebars. North is based an assumed meridian.

Description was prepared from an actual of the by Bernal Blue eying, Stephen M. Bowman, P.S. #7135. June 8, 1996.