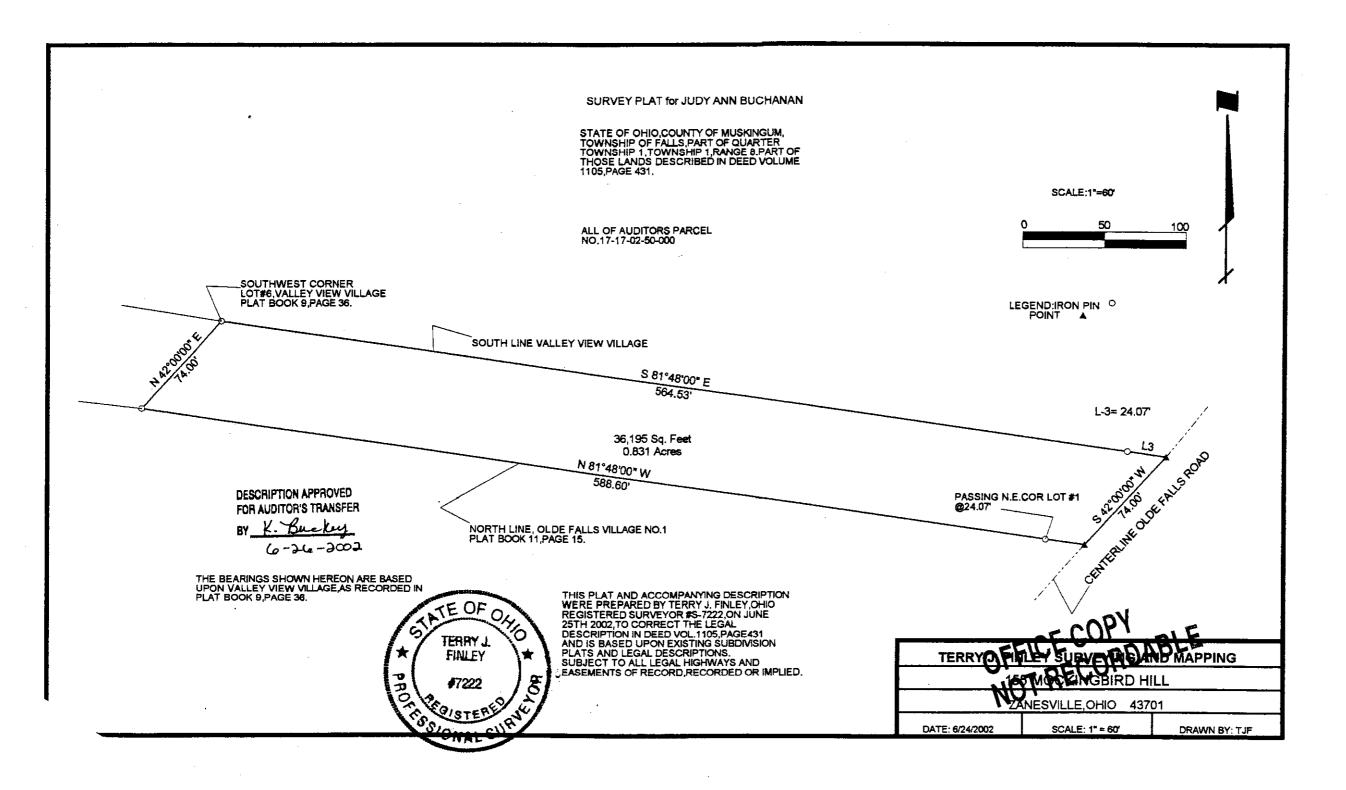

## LEGAL DESCRIPTION JUDY ANN BUCHANAN PROPERTY

Situated in the State of Ohio, County of Muskingum, Township of Falls, and being part of Quarter Township 1, Township 1, Range 8, and being part of those lands intended to be described in Deed Volume 1105, page 431; being further bounded and described as follows:

Beginning at the southwest corner of Lot #6 of Valley View Village, as recorded in Plat Book 9, page 36, thence, South 81 degrees - 48 minutes -00 seconds East, 588.60 feet along the south line of said Valley View Village to a point in the center of Olde Falls Road, passing the southeast corner of Lot #1 of said subdivision at 564.53 feet.

Thence, South 42 degrees – 00 minutes – 00 seconds West, 74.00 feet along said road to a point;

Thence, North 81 degrees - 48 minutes - 00 seconds West, 588.60 feet along the north line of Olde Falls Village #1, as recorded in Plat Book 11. page 15 to the southeast corner of Lot #7 of Valley View Village, and passing the northeast corner of Lot #1 of said Olde Falls Village #1 at 24.07 feet:

Thence, North 42 degrees - 00 minutes - 00 seconds East, 74.00 feet to the point of beginning, and containing 0.831 acres more or less.

SUBJECT to all legal highways and easements of record, whether recorded or implied.

Bearings described herein are based upon Valley View Village, as recorded in Plat Book 9, page 36.

Being all of Auditor's Parcel #17-17-02-50-000.

This description, written on June 25, 2002, to correct the legal description in Deed Volume 1105, page 431 and is based upon existing subdivision plats and legal descriptions.