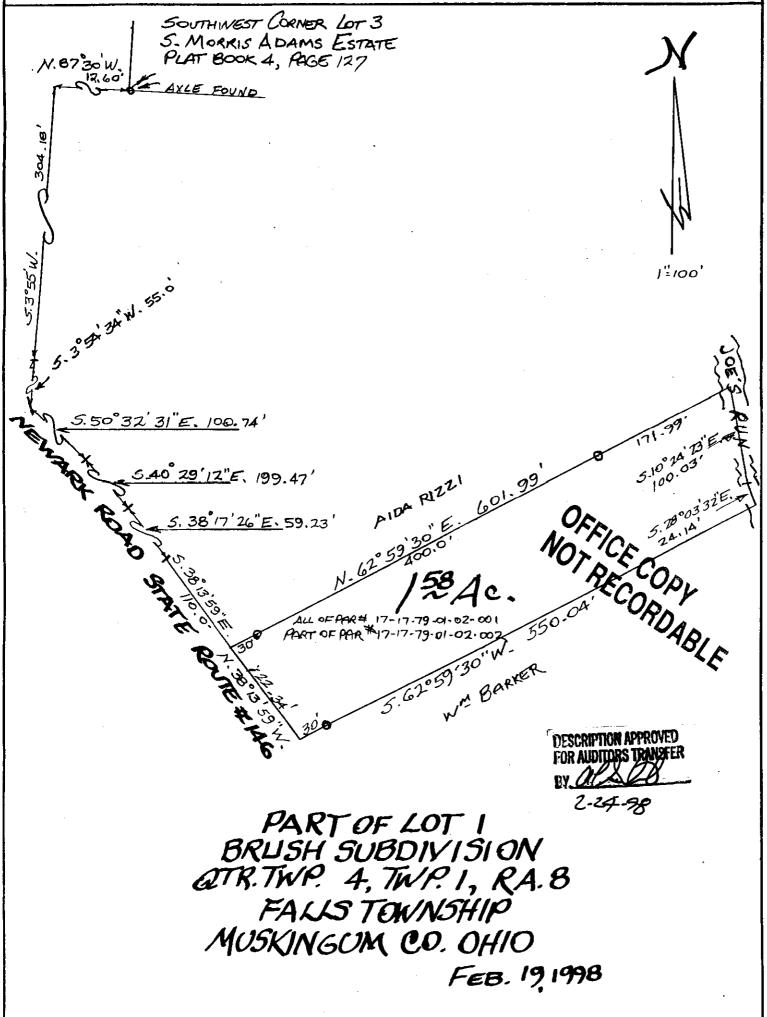

Situated in the State of Ohio, County of Muskingum, Township of Falls.

Being a part of Lot 1 of Brush Subdivision as the same is designated and delineated on Muskingum County Plat Book 1, Page 203, and the Fourth Quarter of Township 1, Range 8, United States Military Lands.

Beginning for reference at an axle found on the Southwest corner of Lot Three of S. Morris Adams Estate as the same is designated and delineated on Muskingum County Plat Book 4, Page 127; thence with an extension of the South line of said Lot Three north 87 degrees 30 minutes 00 seconds west 12.60 feet to the center of Adams Lane; thence with the center of Adams Land south 03 degrees 55 minutes 00 seconds west 304.18 feet to the Southwest corner of lands owned by Mutual Federal Savings Bank (Deed Record 989-284); thence continuing along said centerline south 03 degrees 54 minutes 34 seconds west 55.00 feet to a point in the center of State Route 146; thence with the centerline of State Route 146 the following four courses; (1) south 50 degrees 32 minutes 31 seconds east 100.74 feet;(2) south 40 degrees 29 minutes 12 seconds east 199.47 feet; (3) south 38 degrees 17 minutes 26 seconds east 59.23 feet; (4) south 38 degrees 13 minutes 59 seconds east 110.0 feet to the true place of beginning of the premises herein intended to be described; thence leaving said centerline north 62 degrees 59 minutes 30 seconds east 601.99 feet to a point in the center of Joe's Run; thence along the center of Joe's Run south 10 degrees 24 minutes 23 seconds east 100.03 feet to a point; thence continuing along the center of Joe's Run south 28 degrees 03 minutes 32 seconds east 24.14 feet to a point; thence south 62 degrees 59 minutes 30 seconds west 550.04 feet to a point in the center of State Route #146 (Newark Road); thence along the center of said road north 38 degrees 13 minutes 59 seconds west 122.34 feet to the true place of beginning, containing one and fifty-eight hundredths (1.58) acres more or less.