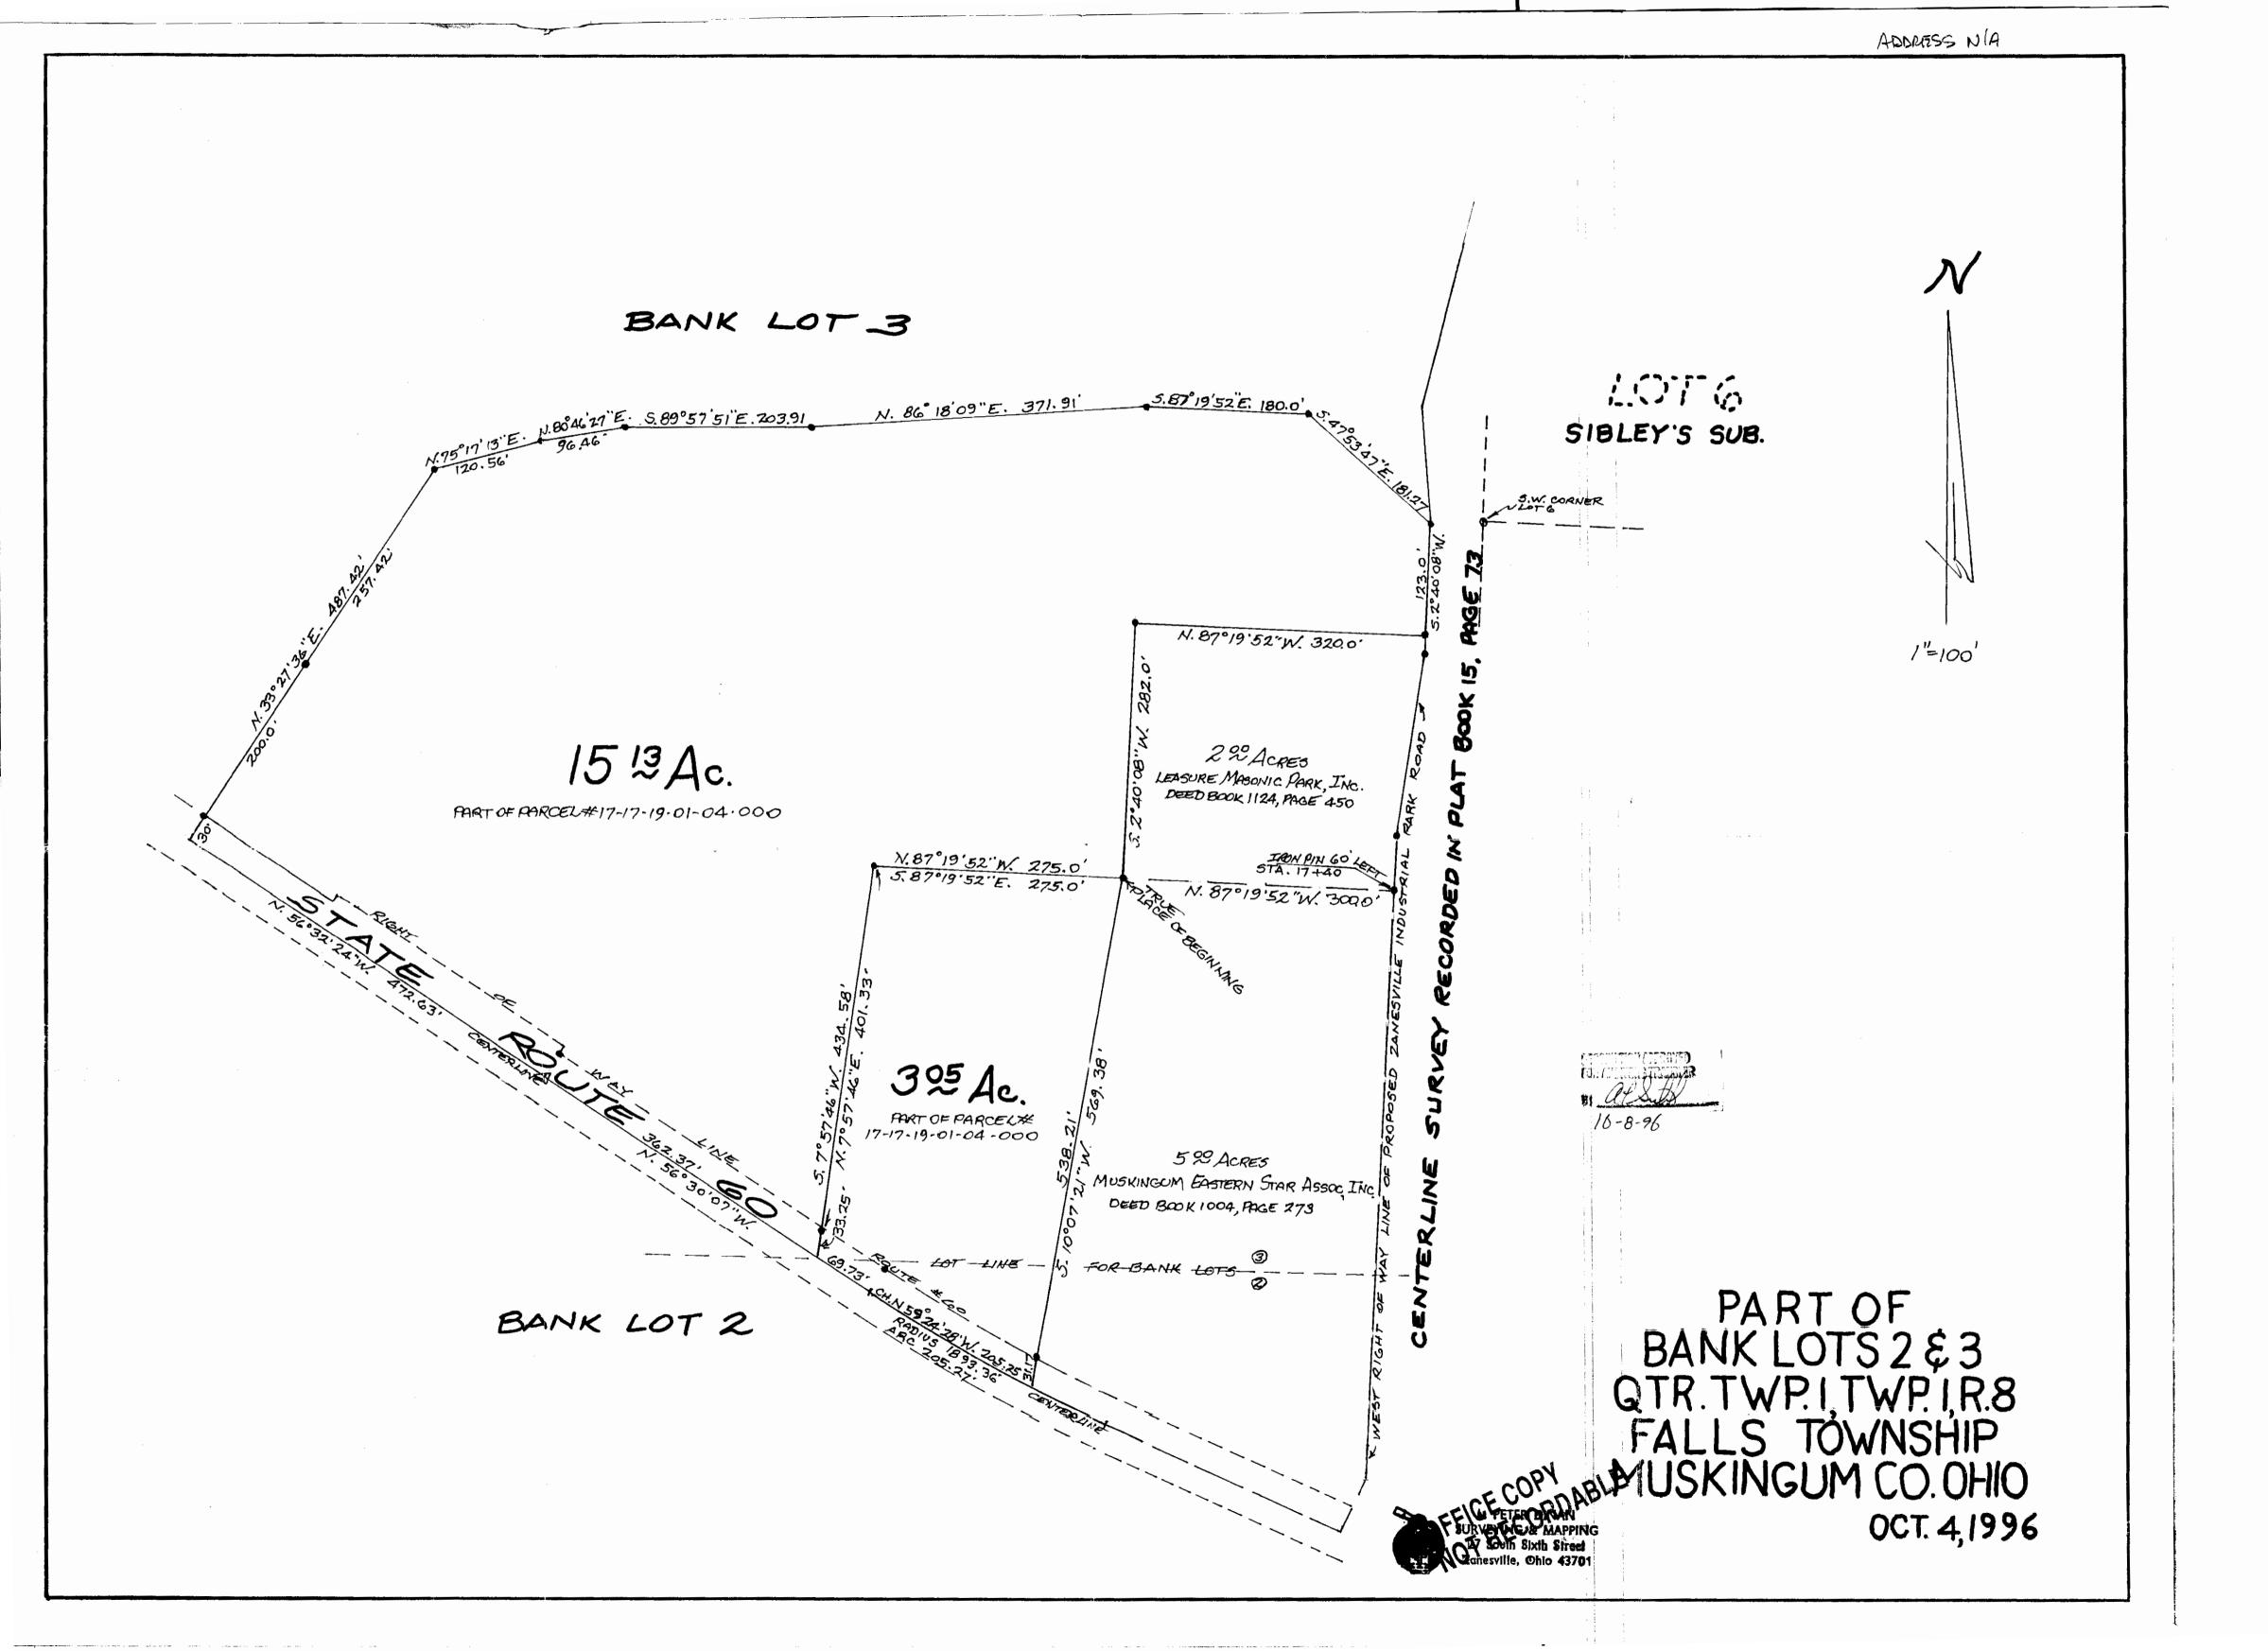

## **27 South Sixth Street**

P. O. Box 55, Zanesville, Ohio 43701

SURVEYING & MAPPING

Aileen Leasure 3.05 Acres Part of Parcel #17-17-19-01-04-000

Situated in the State of Ohio, County of Muskingum, Township of Falls.

being a part of Bank Lot 3 in Quarter Township 1, Township 1, Range 8 bounded and described as follows:

Commencing at an iron pin found that is 60 feet left of Station 17+40 on a centerline survey of the proposed Zanesville Industrial Park Road recorded in Plat Book 15, Page 73; thence north 87 degrees 19 minutes 52 seconds west 300 feet to an iron pin and the true place of beginning of the premises herein intended to be described; thence south 10 degrees 07 minutes 21 seconds west 569.38 feet to a point in the center of State Route #60; thence along said centerline on a curve to the right having a radius of 1893.36 feet an arc length of 205.27 feet (the chord of which bears north 59 degrees 24 minutes 28 seconds west 205.25 feet) to a point; thence continuing along said centerline north 56 degrees 30 minutes 07 seconds west 69.73 feet to a point; thence leaving said centerline north 7 degrees 57 minutes 46 seconds east 434.58 feet to an iron pin; thence south 87 degrees 19 minutes 52 seconds east 275 feet to the true place of beginning, containing three and five hundredths (3.05) acres more or less.

Subject to the easements of State Forder Subject to the easements of This description written from a survey intered Surveyor #5451, october 7 hade by L. Peter Dinan, Registered Surveyor #5451, 1996.

PERCRIPTION APPRIMED