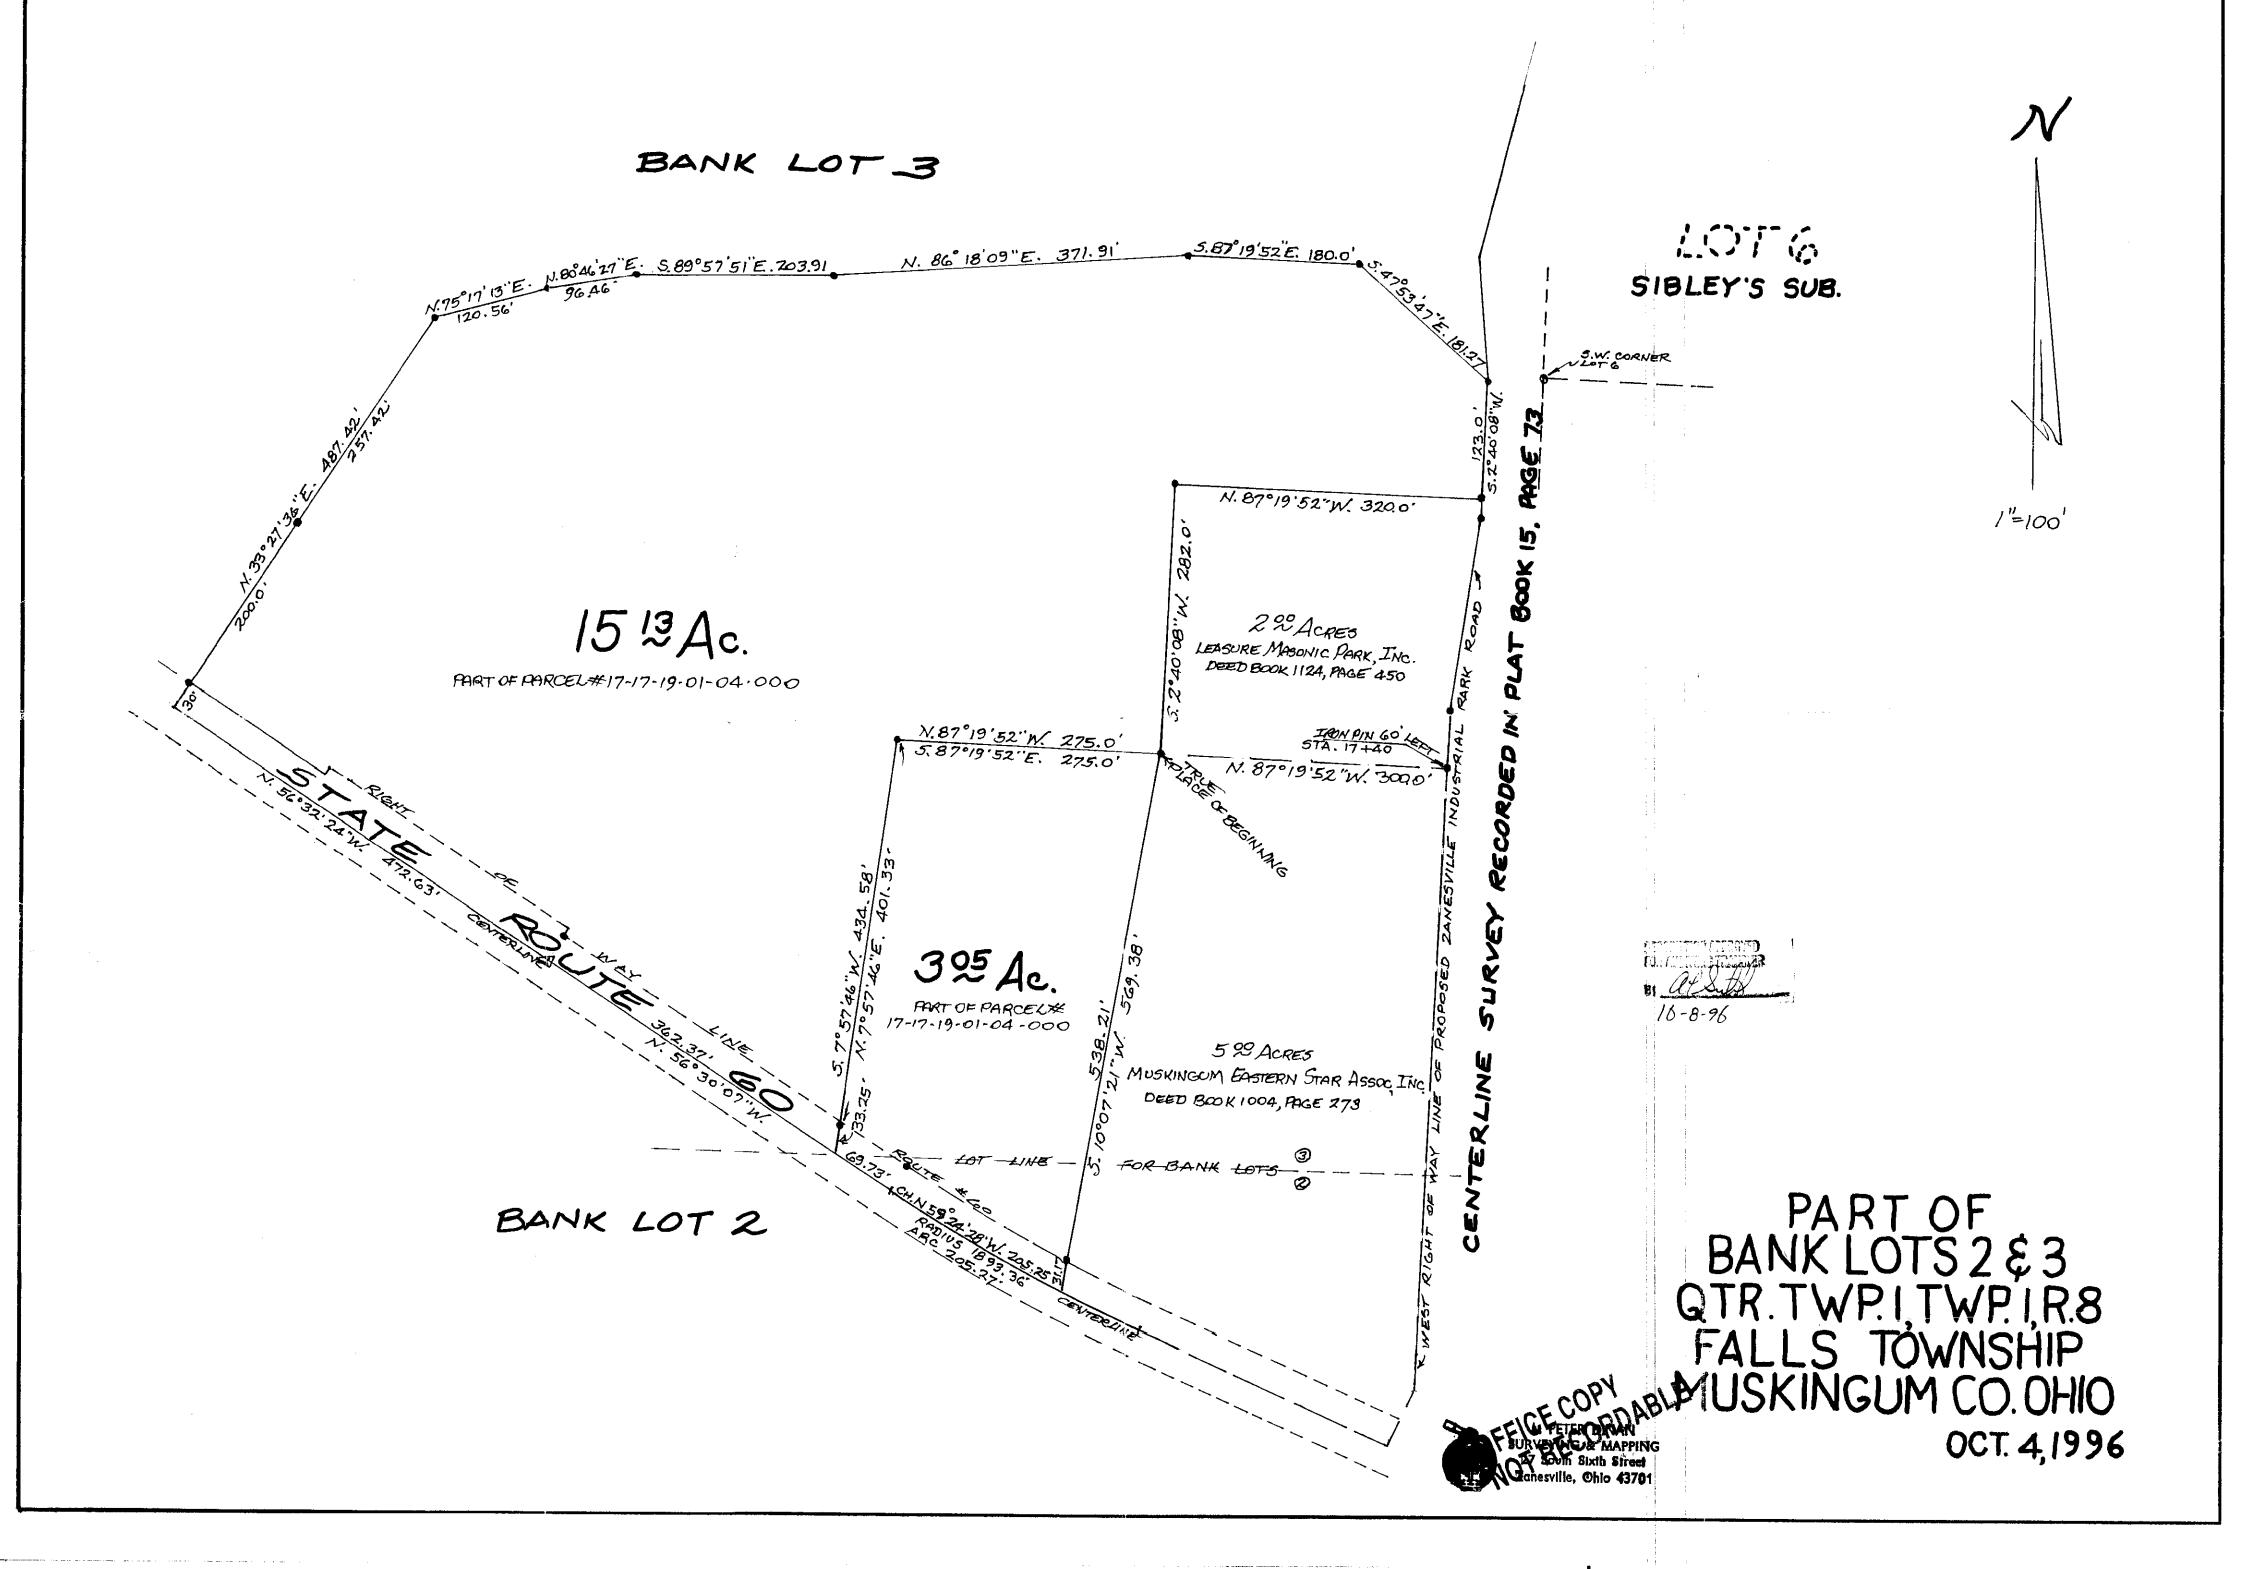

## L. Peter Dinan & Associates

27 South Sixth Street

P. O. Box 55, Zanesville, Ohio 43701

Aileen Leasure 15.03 Acres Part of Parcel #17-17-19-01-04-000

Situated in the State of Ohio, County of Muskingum, Township of Falls.

Being a part of Bank Lot 3 in Quarter Township 1, Township 1, Range 8 bounded and described as follows:

Commencing at an iron pin found that is 60 feet left of Station 17+40 on a centerline survey of the proposed Zanesville Industrial Park Road recorded in Plat Book 15, Page 73; thence north 87 degrees 19 minutes 52 seconds west 300 feet to an iron pin and the true place of beginning of the premises herein intended to be described; thence north 87 degrees 19 minutes 52 seconds west 275 feet to an iron pin; thence south 7 degrees 57 minutes 46 seconds west 434.58 feet to a point in the center of State Route #60; thence along said centerline north 56 degrees 30 minutes 07 seconds west 362.37 feet to a point; thence continuing along said centerline north 56 degrees 32 minutes 24 seconds west 472.63 feet to a point; thence leaving said centerline north 33 degrees 27 minutes 36 seconds east 487.42 feet to an iron pin; thence north 75 degrees 17 minutes 13 seconds east 120.56 feet to an iron pin; thence north 80 degrees 46 minutes 27 seconds east 96.46 feet to an iron pin; thence south 89 degrees 57 minutes 51 seconds east 203.91 feet to an iron pin; thence north 86 degrees 18 minutes 09 seconds east 371.91 feet to an iron pin; thence south 87 degrees 19 minutes 52 seconds east 180.0 feet to an iron pin; thence south 47 degrees 53 minutes 47 seconds east 181.27 feet to an iron pin on the west line of the aforesaid proposed Zanesville Industrial Park Road; thence along said west line south 2 degrees 40 minutes 08 seconds west 123.0 feet to an iron pin; thence north 87 degrees 19 minutes 52 seconds west 320.0 feet to an iron pin; thence south 2 degrees 40 minutes 08 seconds west 282.0 feet to the true place of beginning, containing fifteen and thirteen hundredths (15.13) acres more or less.