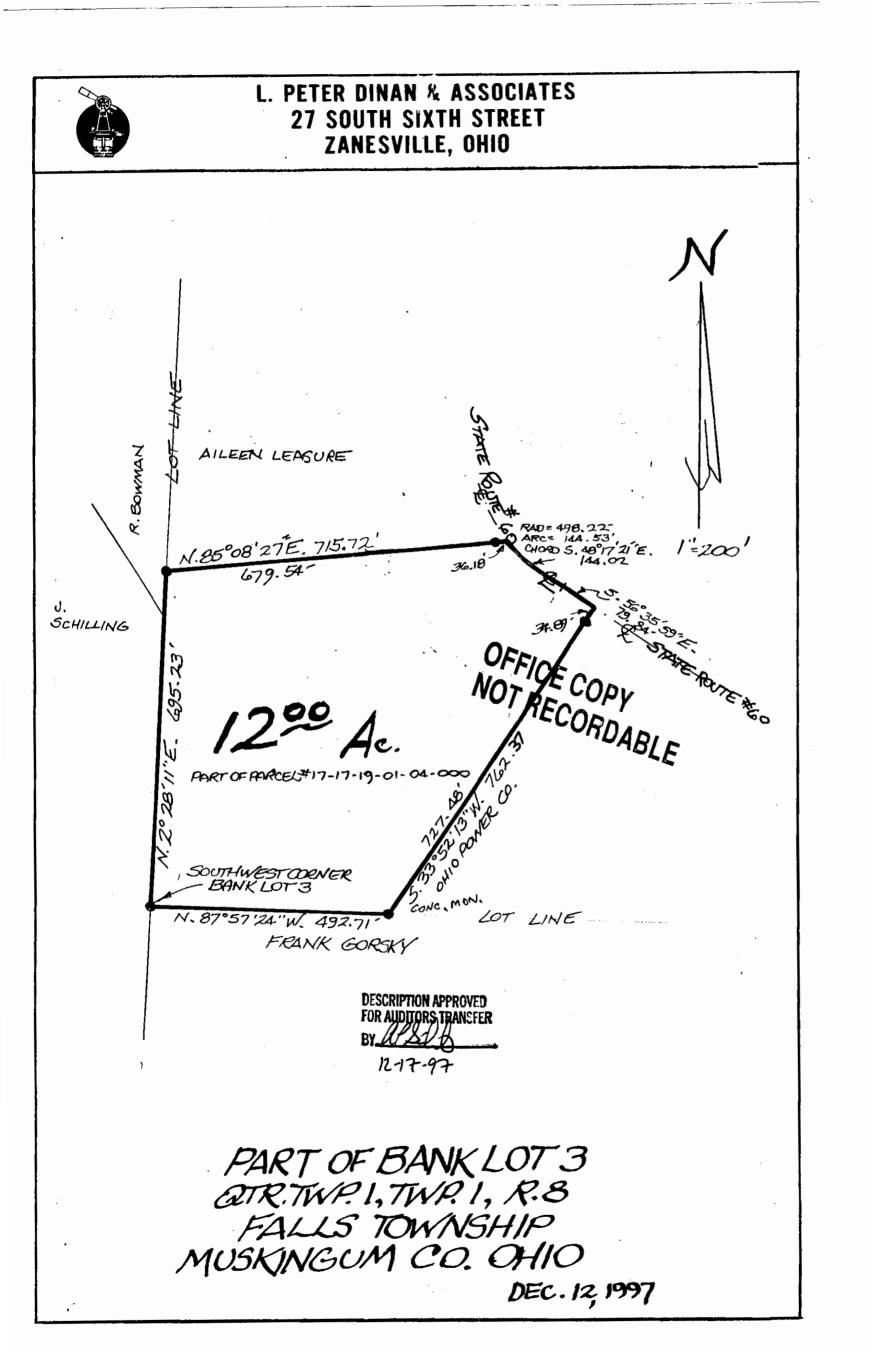

## L. Peter Dinan & Associates

27 South Sixth Street P.O. Box 55, Zanesville, Ohio 43702-0055

Aileen Leasure Description For Conveyance 12 Acres Part of Parcel #17-17-19-01-04-000

Situated in the State of Ohio, County of Muskingum, Township of Falls.

Being a part of Bank Lot 3 in Quarter Township 1, Township 1, Range 8 bounded and described as follows:

Beginning at an iron pin found at the southwest corner of said Bank Lot 3; thence along the west line of Bank Lot 3 north 2 degrees 28 minutes 11 seconds east 695.23 feet to an iron pin; thence north 85 degrees 08 minutes 27 seconds east 715.72 feet to a point in the center of State Route 60; thence along the center of State Route 60 on a curve to the left having a radius of 498.22 feet an arc length of 144.53 feet (the chord of which bears south 48 degrees 17 minutes 21 seconds east 144.02 feet) to a point; thence continuing along said centerline south 56 degrees 35 minutes 59 seconds east 79.84 feet to a point; thence leaving said centerline south 33 degrees 52 minutes 13 seconds west along the property line of The Ohio Power Company a distance of 762.37 feet to a concrete monument found; thence along the south line of Bank Lot 3 north 87 degrees 57 minutes 24 seconds west 492.71 feet to the place of beginning, containing twelve (12.00) acres more or less.

Subject to the easements of State Route 60.

This description written from a survey made by L. Peter Dinan, Registered Surveyor #5451, December 15, 1997.

**DESCRIPTION APPROVED** FOR AUDITORS TRANSFER