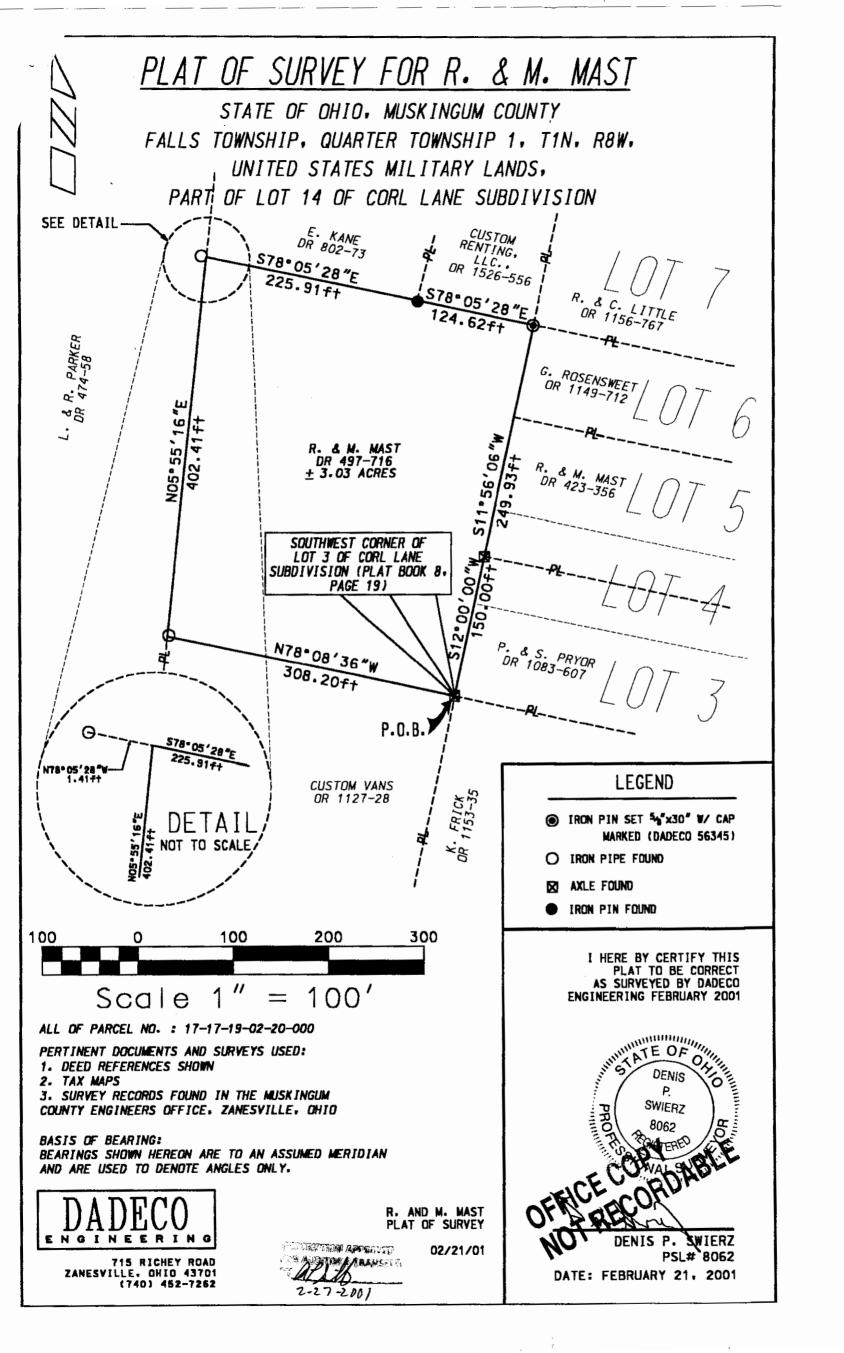

## Survey for R. & M. Mast

Being located in the State of Ohio, County of Muskingum, Township of Fale, and being the First Quarter Township, Township 1, Range 8, United States Miller Lands and being part of Lot 14 of Corl Lane Subdivision (Plat Book 8, Page 1), bounded and described as follows:

Beginning at an axle found at the southwest corner of Lot 3, also being the east line of Lot 14 of Corl Lane Subdivision (Plat Book 8, Page 19), also being the northeast corner of Custom Vans (OR 1127-28);

thence along the north line of Custom Vans (OR 1127-28) North 78 degrees 08 minutes 36 seconds West 308.20 feet to an iron pipe found on the west line of Lot 14 of Corl Lane Subdivision and the east line of L. and R. Parker (DR 474-58);

thence along the west line of Lot 14 and the east line of L. and R. Parker (DR 474-58) North 05 degrees 55 minutes 16 seconds East 402.41 feet to a point, being the southwest corner of E. Kane (DR 802-73) and the northwest corner of Lot 14 of Corl Lane Subdivision, an iron pipe found being North 78 degrees 05 minutes 28 seconds West 1.41 feet from said corner;

thence along the south line of E. Kane (DR 802-73) and the north line of Lot 14 of Corl Lane Subdivision South 78 degrees 05 minutes 28 seconds East 225.91 feet to an iron pin found at the southeast corner of E. Kane (DR 802-73) also being the southwest corner of Custom Renting, LLC. (OR 1526-556);

thence continuing along the north line of Lot 14 of Corl Lane Subdivision also being the south line of Custom Renting, LLC. (OR 1526-556) South 78 degrees 05 minutes 28 seconds East 124.62 feet to an iron pin set at the southeast corner of Custom Renting, LLC. (OR 1526-556) also being the northeast corner of Lot 14 of Corl Lane Subdivision;

thence along the east line of Lot 14 South 11 degrees 56 minutes 06 seconds West 249.93 feet to an axle found at the southwest corner of R. and M. Mast (DR 423-356);

thence continuing along the east line of Lot 14 South 12 degrees 00 minutes 00 seconds West 150.00 feet to the principle place of beginning for this parcel, containing 3.03 acres, more or less.

All of Parcel No.: 17-1

17-17-19-02-20-000 (+3.03 acres)

Iron pins set are 5/8 inch rebar 30 inches long with identification caps (DADECO 56345). This legal description was prepared by Denis P. Swierz Reg. Surv. No. 8062, based on a field survey made in February 2001 by DADECO Engineering.

Subject to all easements, right of ways, restrictions, reservations, etc.. of record and those that may be implied.

References:

DR 497-716

**DR** 802-73

OR 1127-28

OR 1526-556

2/21/01 Date

8062