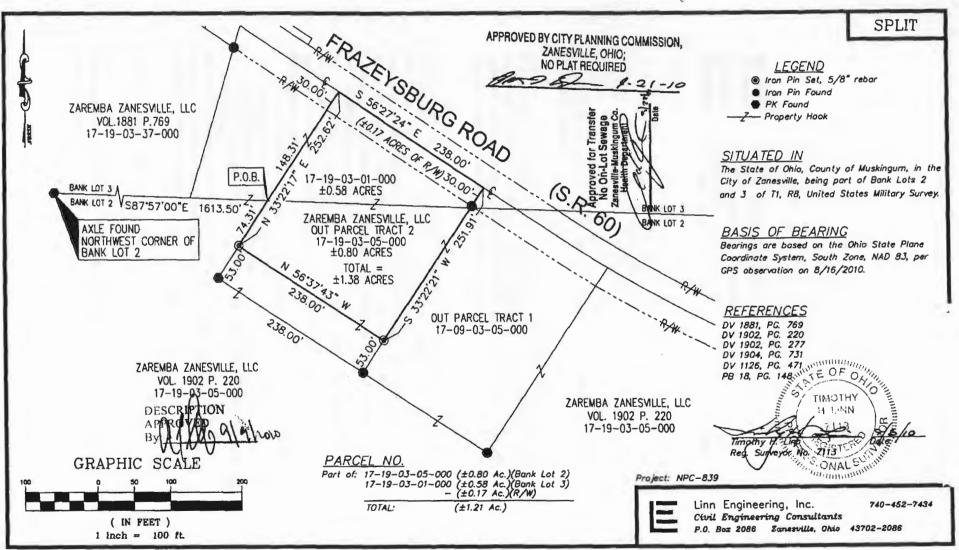

Situated in the City of Zanesville, County of Muskingum, State of Ohio, bounded and described as follows:

Being part of Bank Lots 2 and 3 in the First Quarter of Township 1, Range 8, United States Military Lands, as the same is designated and delineated on Muskingum County Deed Book K, Page 644, also being a part of the lands now owned by Zaremba Zanesville, LLC as the same is recorded in Muskingum County Official Record 1902-220, and being more particularly described as follows:

Beginning for reference at an iron axle found at the northwest corner of Bank Lot 2; thence along the north line of said Bank Lot 2, South 87 degrees 57 minutes 00 seconds East, 1613.50 feet to point and the principal place of beginning;

thence through the lands now owned by Zaremba Zanesville, LLC (1902-220), North 33 degrees 22 minutes 17 seconds East, 178.31 feet to a point in the centerline of Frazeysburg Road (State Route 60) passing a point on the southwesterly right of way of said Frazeysburg Road at 148.31 feet;

thence along said centerline of Frazeysburg Road, South 56 degrees 27 minutes 24 seconds East, 238.00 feet to a point;

thence leaving said centerline and through said Zaremba Zanesville, LLC lands the following three courses:

- South 33 degrees 22 minutes 21 seconds West, 251.91 feet to an iron pin set, passing an iron pin found at 30.00 feet;
- 2) North 56 degrees 37 minutes 43 seconds West, 238.00 feet to an iron pin set;
- North 33 degrees 22 minutes 17 seconds East, 74.31 feet to the principal place of beginning:

containing 1.38 acres, less 0.17 acres in the right of way of State Route 60, for a net acreage of 1.21 acres, more or less, subject to all legal road right of ways and applicable easements, written or implied.

Iron pins set are 5/8 inch by 30 inch long rebar with a plastic identification cap.

Bearings are based on Ohio State Plane Coordinates (NAD83) per GPS observations on August 16, 2010.

(7-19-03-05-001

Part of: 17-19-03-05-000 (1) (10.58 ac.)

State Route 60 Right of Way - 0.17 ac.

Total Acreage

+/- 1.21 ac.

APPROVED BY CITY PLANNING COMMISSION, ZANESVILLE, OHIO; NO PLAT REQUIRED

1-21-10