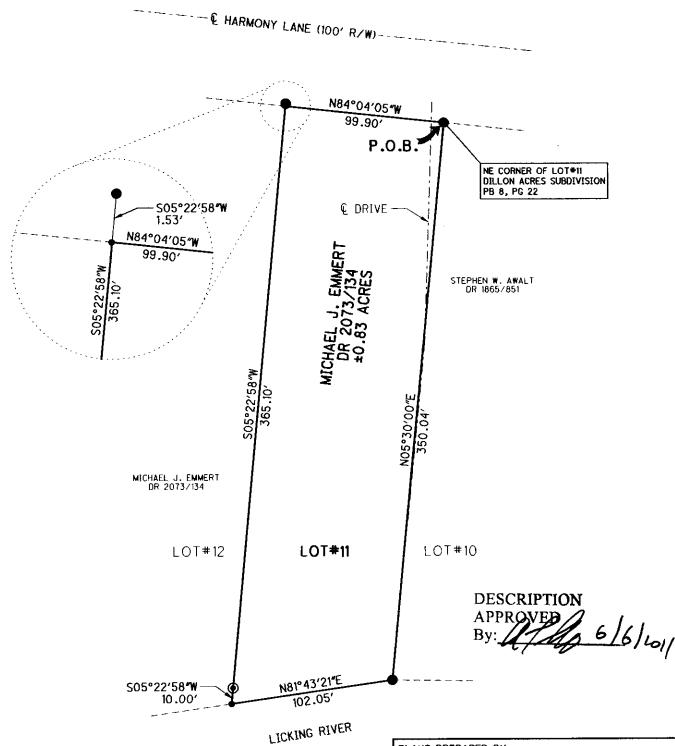

## MICHAEL J. EMMERT 0.83 Acres All of Parcel 17-12-02-68-000

Situated in the State of Ohio, County of Muskingum, Township of Falls, in Quarter Township 2, Township 1 North, Range 8 West, being Lot 11 of the Dillon Acres Subdivision, PB 8, Page 22, and further described as follows:

Beginning at an iron pin found at the Northeast corner of Lot 11 of the Dillon Acres Subdivision, PB 8, Page 22, said point being the true point of beginning,

thence; along the north line of said Lot 11, North 84 degrees 04 minutes 05 seconds West 99.90 feet to a point, said point being South 05 degrees 22 minutes 58 seconds West 1.53 feet from an iron pin found,

thence; along the west line of Lot 11, South 05 degrees 22 minutes 58 seconds West 365.10 feet to a 5/8 x 30-inch rebar set and capped M S Hill S-7536,

thence; continuing along the west line of Lot 11, South 05 degrees 22 minutes 58 seconds West 10.00 feet to a point on the bank of the Licking River,

thence; along the south line of Lot 11, North 81 degrees 43 minutes 21 seconds East 102.05 feet to an iron pin found,

thence; along the east line of Lot 11, North 05 degrees 30 minutes 00 seconds East 350.04 feet to the true place of beginning, containing 0.83 acres, more or less.

This description prepared by Mark S. Hill, PS # 7536, based on a field survey conducted on May

21, 2011.

86/8/ca/

## PLAT OF SURVEY FOR MICHAEL J. EMMERT

PART OF QUARTER TOWNSHIP 2, T-1N, R-8W, FALLS TOWNSHIP, MUSKINGUM COUNTY, STATE OF OHIO LOT#11 OF DILLON ACRES SUBDIVISION

MUSKINGUM COUNTY RECORDER'S OFFICE ALL OF PARCEL\* 17-12-02-68-000 (DR 2073/134) TOTAL = 0.83 ACRES

- PERTINENT DOCUMENTS AND SURVEYS USED:
  DEED REFERENCES SHOWN
  TAX MAPS
  SURVEY RECORDS FOUND IN THE MUSKINGUM COUNTY ENGINEER'S OFFICE

BASIS OF BEARING: BEARINGS SHOWN HEREON ARE TO BE ASSUMED MERIDIAN AND ARE USED TO DENOTE ANGLES ONLY.

## **LEGEND**

- IRON PIN SET % "x30" w/CAP MARKED (M S HILL S-7536)
- IRON PIN FOUND
- **POINT**

PLANS PREPARED BY:

MARK S. HILL P.E., P.S.

2387 HIGH POINT DRIVE ZANESVILLE, OH 43701 (740)450-3650

I HEREBY CERTIFY THIS PLAT TO BE CORRECT