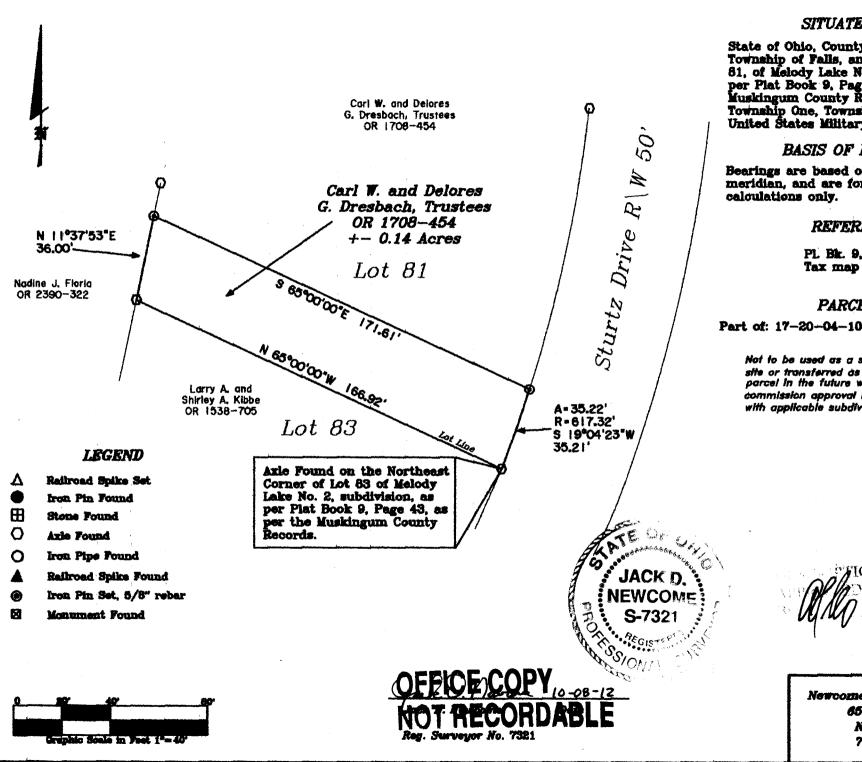

# +- 0.14 Acres Adjoiner Split for Larry and Shirley Kibbe

Situated in the State of Ohio, County of Muskingum, Quarter Township One, Township 1, Range 8, United States Military Lands, and being part of Lot 81, of Melody Lake No. 2 Subdivision, as per Plat Book 9, Page 43, of the Muskingum County Records, and being part of the lands presently owned by Carl W. and Delores G. Dresbach, Trustees, as per Official Record 1708, Page 454, and being more particularly described as follows:

Beginning for reference and the principal place of beginning, at an axle found at the northeast corner of Lot 83, of Melody Lake No. 2, Subdivision, as per Plat Book 9, page 43;

Thence along the lot line between Lots 83, and 81, North 65 degrees 00 minutes 00 seconds West, 166.92 feet to an axle found on the east line of Lot 82;

Thence along the east line of Lot 82, North 11 degrees 37 minutes 53 seconds East, 36.00 feet to an iron pin set;

Thence through said Lot 81, and being the lands presently owned by Carl W. and Delores G. Dresbach, Trustees, (OR 1708-454) South 65 degrees 00 minutes 00 seconds East, 171.61 feet to an iron pin set on the right of way of Sturtz Drive;

Thence along a curve to the right having a radius of 617.32 feet and an arc length of 35.22 feet, and a chord which bears South 19 degrees 04 minutes 23 seconds West, 35.21 feet to the principal place of beginning, containing 0.14 acres more or less;

Subject to all legal recorded easements and right of ways.

Iron pins set are 5\8 inch rebars, 30 inches long, with plastic identification caps.

Bearings are based on an assumed north meridian, and are for angular calculations only.

Note: Not to be used as a separate building site or transferred as an independent parcel in the future without planning commission approval in accordance with applicable subdivision regulations.

This description is written based on a field survey completed Oct. 1, 2012, by Jack D.

Newcome, Reg. No. 7321.

NOTARECORDABLE 732

Parcel No.

Part of: 17-20-04-10-000 +- 0.14 Acres

10-08-12 Date

## SITUATED IN:

State of Ohio, County of Muskingum, Township of Falls, and being part of Lot 81, of Melody Lake No. 2, Subdivision as per Plat Book 9, Page 43, of the Muskingum County Records, Quarter Township One, Township 1, Range 8. United States Military Lands.

## BASIS OF BEARINGS

Bearings are based on an assumed north meridian, and are for angular

#### REFERENCES

Pl. Bk. 9, Pg. 43

#### PARCEL NO.

Part of: 17-20-04-10-000 +- 0.14 Acres

Not to be used as a separate building site or transferred as an Independent parcel in the future without planning commission approval in accordance with applicable subdivision regulations.