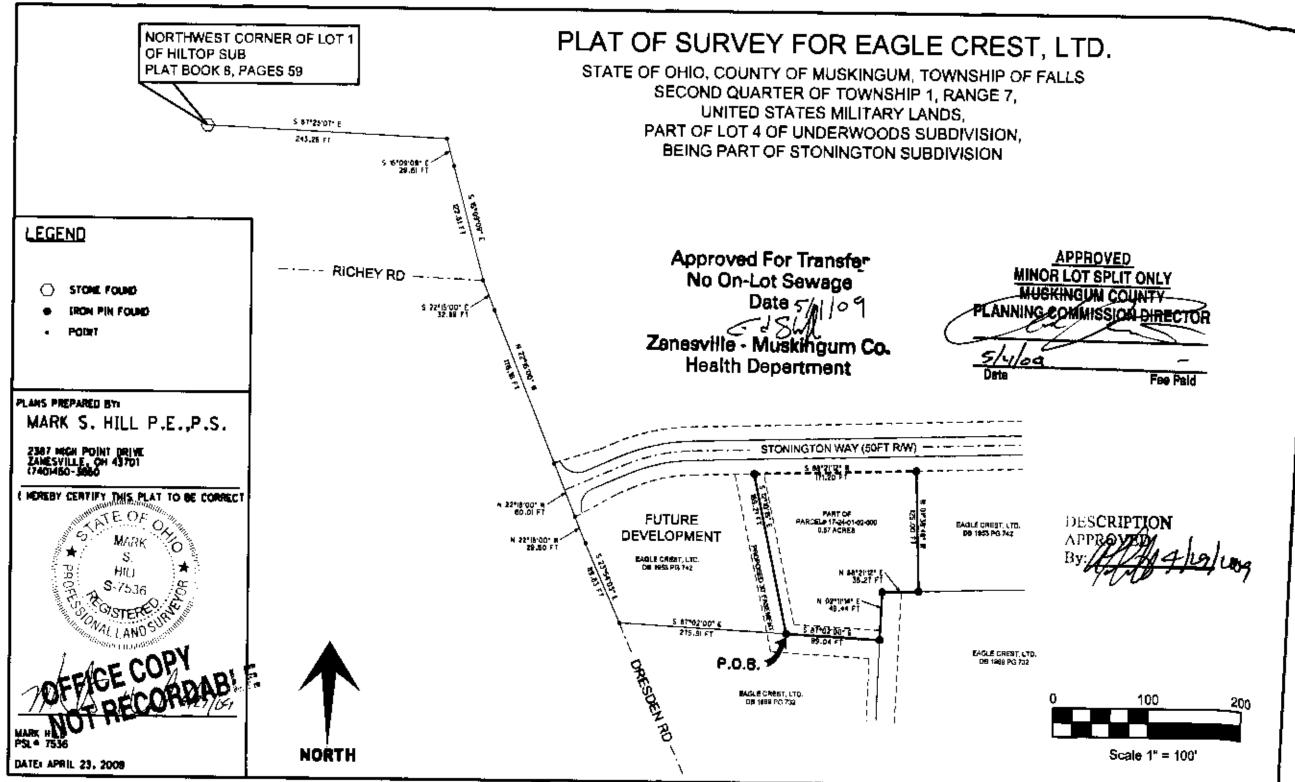

"Public Utility Easements" as ad repair of streets. This easement and all other easements tion, operation, maintenance, repair, replacement or lines or services, stormwater disposal and for the express within said easement, or immediately edjacent thereto, to egress to the property for said purposes and are to be

easement area be physically altered so as to (1) reduce ort of said facilities; (3) impair ability to maintain the facilities; If public utility service providers including, but not limited to

d}

## STONINGTON - PHASE I

STATE OF OHIO, COUNTY OF MUSKINGUM TOWNSHIP OF FALLS SECOND QUARTER OF TOWNSHIP 1, RANGE 7, UNITED STATES MILITARY LANDS, PART OF LOT 4 OF UNDERWOODS SUBDIVISION PART OF PARCEL 17-17-24-01-02-000 +/- 7.12 ACRES LOTS = 4.89 ACRES RIGHT OF WAY = 2.23 ACRES







Mark S. Hill, PEPS 2387 High Point Dr. Zanesville, OH 43701

## Eagle Crest, LTD 0.60 Acres Part of Parcel: 17-17-24-01-02-000

Situated in the State of Ohio, County of Muskingum, Township of Falls, Second Quarter of Township 1 North, Range 7 West of the United States Military Lands, part of Lot 4 of Underwood's Subdivision (Deed Book "E", Page 61),

Subject to all restrictions set forth in Plat Book 19, Page 36, and further described as follows:

Beginning at an axle found at the northwest corner of Lot 1 of Hilltop Subdivision (Plat Book 8, Page 59);

Thence; along the north line of Lot 1 of Hilltop Subdivision, South 87 degrees 23 minutes 07 seconds East 243.25 feet to a point in the center of Dresden Road,

Thence; along the centerline of Dresden Road the following four courses;

Sou