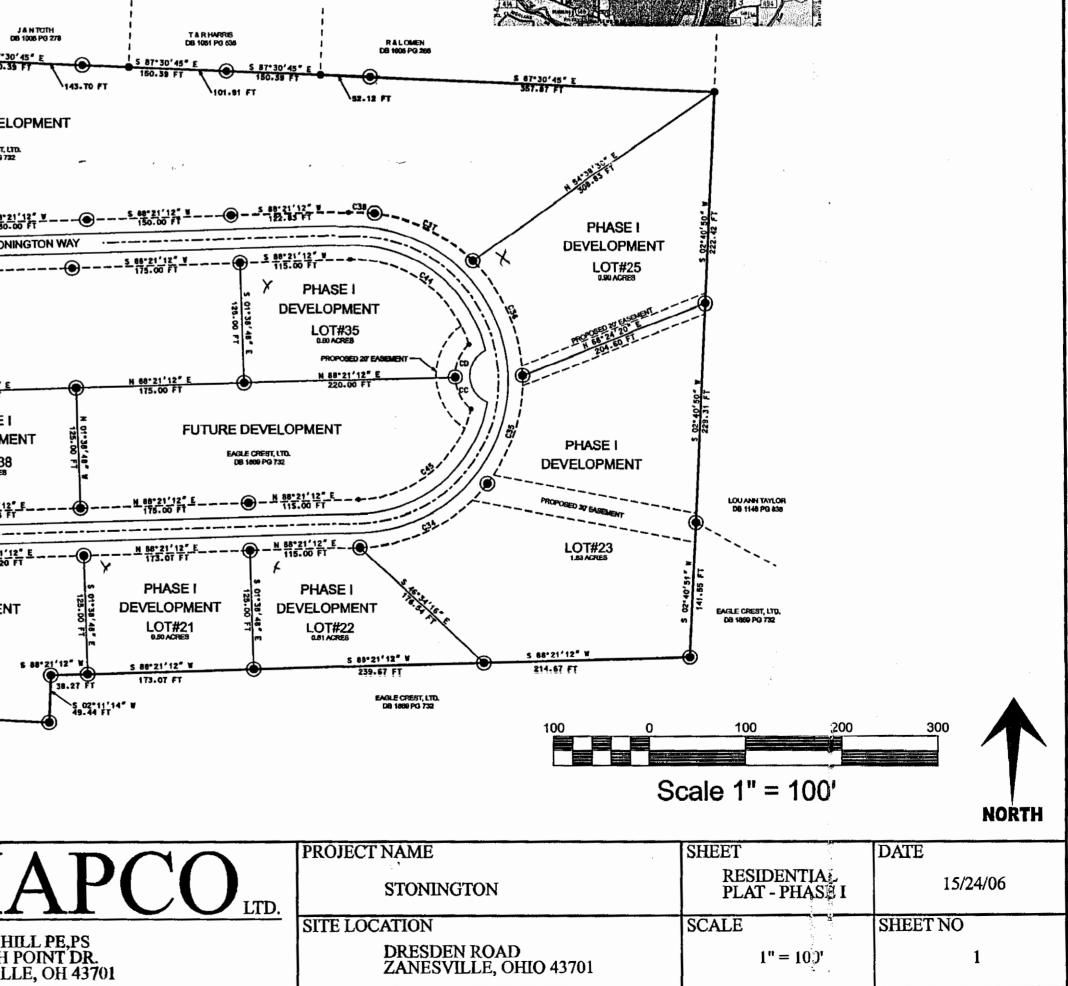

ny "Public Utility Easements" as ad repair of streets. This easement and all other easements tion, operation, maintenance, repair, replacement or lines or services, stormwater disposal and for the express within said easement, or immediately edjacent thereto, to egress to the property for said purposes and are to be

easement area be physically altered so as to (1) reduce ort of said facilities; (3) impair ability to maintain the facilities; If public utility service providers including, but not limited to

d}

## STONINGTON - PHASE I

STATE OF OHIO, COUNTY OF MUSKINGUM TOWNSHIP OF FALLS SECOND QUARTER OF TOWNSHIP 1, RANGE 7, UNITED STATES MILITARY LANDS, PART OF LOT 4 OF UNDERWOODS SUBDIVISION PART OF PARCEL 17-17-24-01-02-000 +/- 7.12 ACRES LOTS = 4.89 ACRES RIGHT OF WAY = 2.23 ACRES







Mark S. Hill, PEPS 2387 High Point Dr. Zanesville, OH 43701

## Eagle Crest, LTD 0.60 Acres Part of Parcel: 17-17-24-01-02-000

Situated in the State of Ohio, County of Muskingum, Township of Falls, Second Quarter of Township 1 North, Range 7 West of the United States Military Lands, part of Lot 4 of Underwood's Subdivision (Deed Book "E", Page 61),

Subject to all restrictions set forth in Plat Book 19, Page 36, and further described as follows:

Beginning at an axle found at the northwest corner of Lot 1 of Hilltop Subdivision (Plat Book 8, Page 59);

Thence; along the north line of Lot 1 of Hilltop Subdivision, South 87 degrees 23 minutes 07 seconds East 243.25 feet to a point in the center of Dresden Road,

Thence; along the centerline of Dresden Road the following four courses;

S