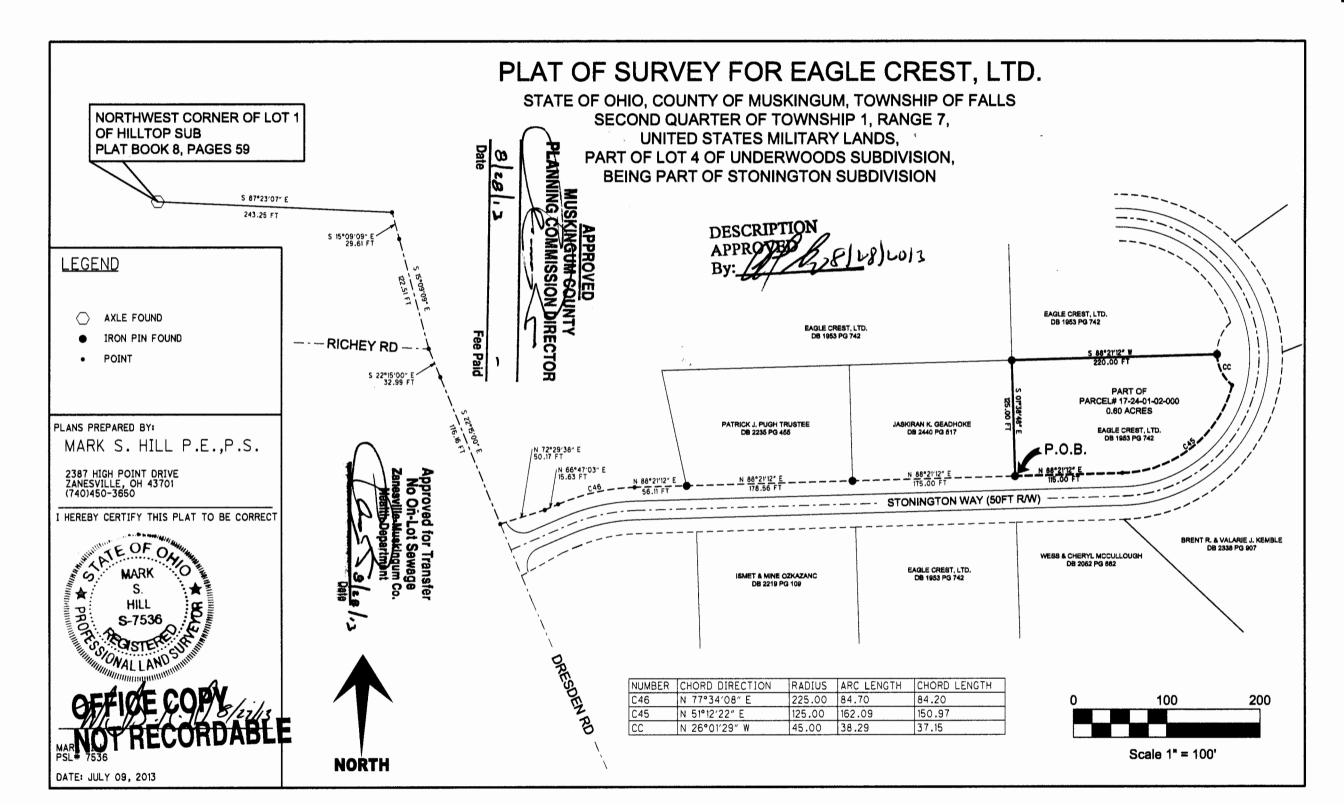

n pin found,

Thence; South 01 degrees 38 minutes 48 seconds East 125.00 feet to the true point of beginning containing zero and sixty hundredths (0.60) acres more or less.

This description prepared on July 10, 2013 based on a survey made by Mark S. Hill in April 2006.

Subject to all easements, right of ways, restrictions, reservations, etc. of record and those that may be implied.



| APPROVED<br>MUSKINGUM COUNTY<br>PLANNING COMMISSION DIRECTOR |          |  |
|--------------------------------------------------------------|----------|--|
| <u>9/28/13</u><br>Date                                       |          |  |
| Date                                                         | Fee Paid |  |
| DESCRIP                                                      | TION     |  |

1618/00/2013