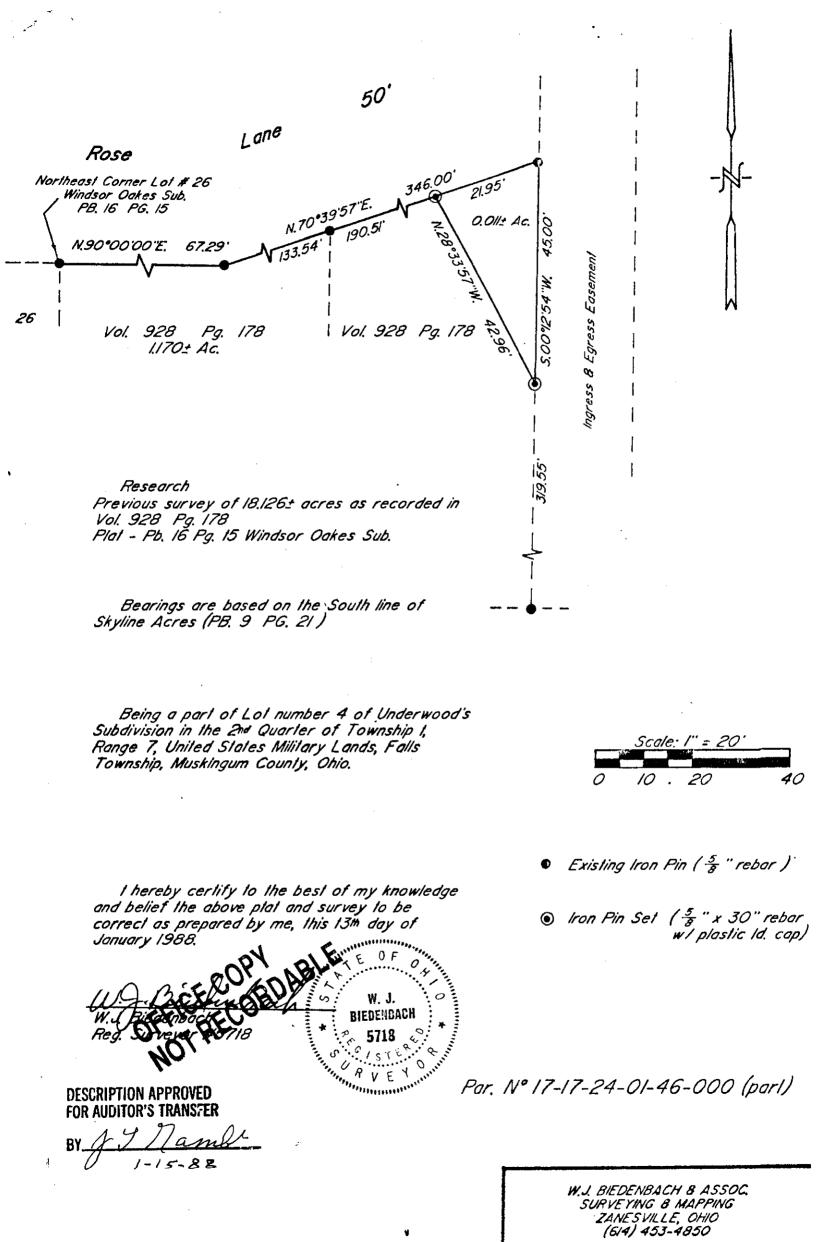

BEING A PART OF LOT NUMBER 4 OF UNDERWOOD'S SUBDIVISION IN THE 2ND QUARTER OF TOWNSHIP 1, RANGE 7, UNITED STATES MILITARY LANDS, FALLS TOWNSHIP, MUSKINGUM COUNTY, OHIO AND BEING FURTHER DESCRIBED AS FOLLOWS:

COMMENCING AT AN EXISTING IRON PIN (5/8 INCH REBAR) AT THE NORTHEAST CORNER OF LOT NUMBER 26 OF WINDSOR OAKES SUBDIVISION AS RECORDED IN PLAT BOOK 16 PAGE 15 OF THE MUSKINGUM COUNTY PLAT RECORDS AND ON THE SOUTH LINE OF ROSE LANE 50 FEET IN WIDTH; THENCE ALONG THE SOUTH LINE OF SAID LANE NORTH 90 DEGREES 00 MINUTES 00 SECONDS EAST 67.29 FEET TO AN EXISTING IRON PIN (5/8 INCH REBAR); THENCE NORTH 70 DEGREES 39 MINUTES 57 SECONDS EAST 324.05 FEET TO AN IRON PIN SET ON THE SOUTH LINE OF SAID LANE SAID IRON PIN BEING THE PLACE OF BEGINNING OF THE TRACT HEREIN INTENDED TO BE DESCRIBED ALSO PASSING AN EXISTING IRON PIN (5/8 INCH REBAR) AT 133.54 FEET: THENCE CONTINUING ALONG THE SOUTH LINE OF SAID LANE NORTH 70 DEGREES 39 MINUTES 57 SECONDS EAST 21.95 FEET TO AN EXISTING IRON PIN (5/8 INCH REBAR) ON THE WEST LINE OF A 20 FEET INGRESS AND EGRESS EASEMENT; THENCE ALONG SAID WEST LINE SOUTH 00 DEGREES 12 MINUTES 54 SECONDS WEST 45.00 FEET TO AN IRON PIN SET, SAID IRON PIN BEING NORTH 00 DEGREES 12 MINUTES 54 SECONDS EAST 319.55 FEET FROM AN EXISTING IRON PIN (5/8 INCH REBAR); THENCE NORTH 28 DEGREES 33 MINUTES 57 SECONDS WEST 42.96 FEET TO THE PLACE OF BEGINNING.

CONTAINING 0.011 MORE OR LESS ACRES, SUBJECT TO ALL APPLICABLE EASEMENTS.

BEARINGS ARE BASED ON THE SOUTH LINE OF SKYLINE ACRES, PLAT BOOK 9 PAGE 21 OF THE MUSKINGUM COUNTY PLAT RECORDS.

ALL IRON PINS SET ARE 5/8 INCH X 30 INCH REBAR WITH PLASTIC IDENTIFICATION CAPS.