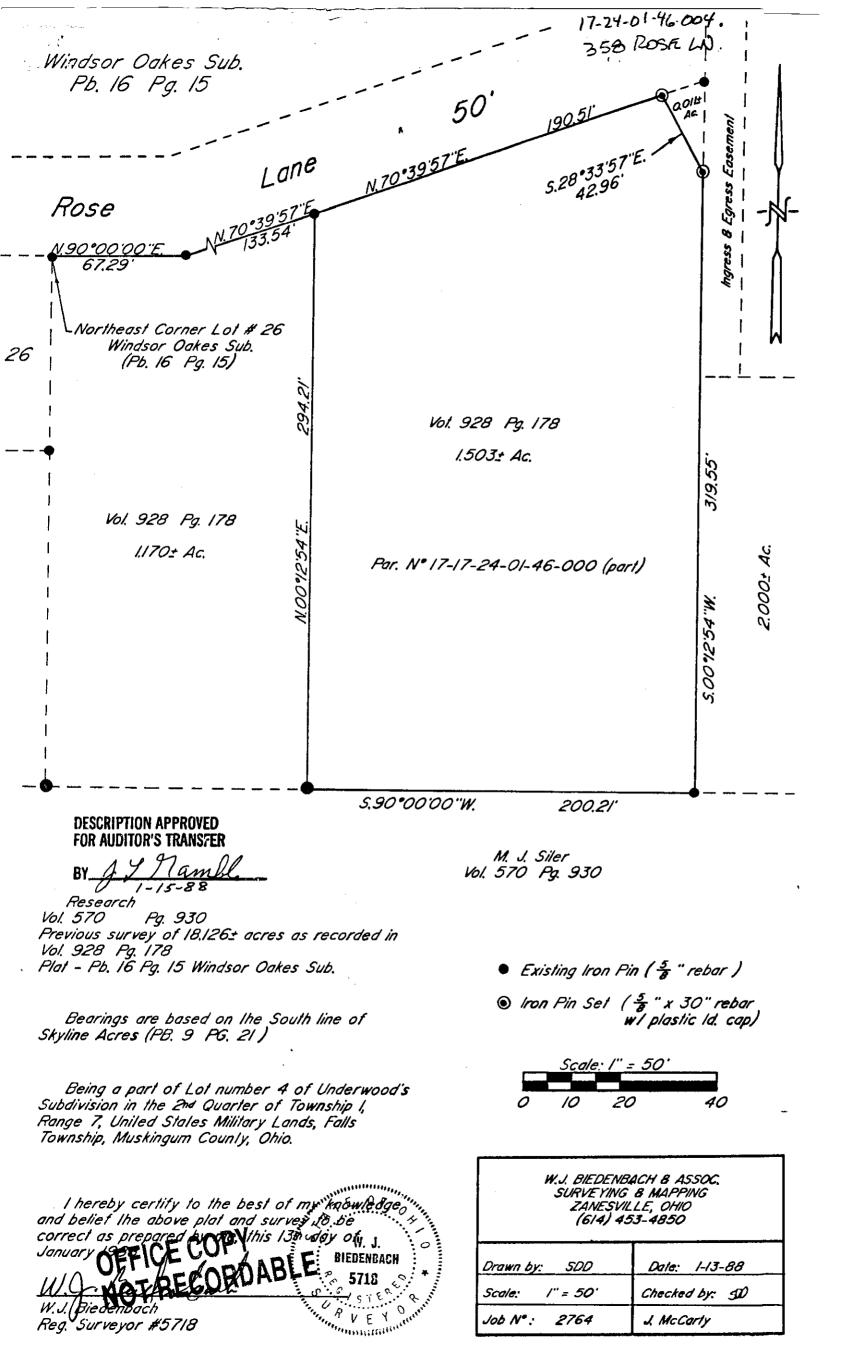

## DESCRIPTION FOR CONVEYANCE PARCEL NUMBER 17-17-24-01-46-000 (PART)

BEING A PART OF LOT NUMBER 4 OF UNDERWOOD'S SUBDIVISION IN THE 2ND QUARTER OF TOWNSHIP 1, RANGE 7, UNITED STATES MILITARY LANDS, FALLS TOWNSHIP, MUSKINGUM COUNTY, OHIO AND BEING FURTHER **DESCRIBED AS FOLLOWS:** 

COMMENCING AT AN EXISTING IRON PIN (5/8 INCH REBAR) AT THE NORTHEAST CORNER OF LOT NUMBER 26 OF WINDSOR OAKES SUBDIVISION AS RECORDED IN PLAT BOOK 16 PAGE 15 OF THE MUSKINGUM COUNTY PLAT RECORDS AND ON THE SOUTH LINE OF ROSE LANE 50 FEET IN WIDTH; THENCE ALONG THE SOUTH LINE OF SAID LANE NORTH 90 DEGREES 00 MINUTES 00 SECONDS EAST 67.29 FEET TO AN EXISTING IRON PIN (5/8 REBAR); THENCE NORTH 70 DEGREES 39 MINUTES 57 SECONDS EAST 133.54 FEET TO AN EXISTING IRON PIN (5/8 INCH REBAR) ON THE SOUTH LINE OF SAID LANE AND AT THE NORTHEAST CORNER OF A 1.170 MORE OR LESS ACRE TRACT, SAID IRON PIN BEING THE PLACE OF BEGINNING OF THE TRACT HEREIN INTENDED TO BE DESCRIBED; THENCE CONTINUING ALONG THE SOUTH LINE OF SAID LANE NORTH 70 DEGREES 39 MINUTES 57 SECONDS EAST 190.51 FEET TO AN IRON PIN SET, SAID IRON PIN BEING SOUTH 70 DEGREES 39 MINUTES 21.95 FEET FROM AN EXISTING IRON PIN (5/8 INCH REBAR); THENCE LEAVING SAID LANE SOUTH 28 DEGREES 33 MINUTES 57 SECONDS EAST 42.96 FEET TO AN IRON PIN SET ON THE WEST LINE OF AN INGRESS AND EGRESS EASEMENT; THENCE ALONG SAID EASEMENT SOUTH 00 DEGREES 12 MINUTES 54 SECONDS WEST 319.55 FEET TO AN EXISTING IRON PIN (5/8 INCH REBAR) ON THE NORTH LINE OF A TRACT CONVEYED TO M.J. SILER BY DEED VOLUME 570 PAGE 930 OF THE MUSKINGUM COUNTY DEED RECORDS; THENCE ALONG SAID NORTH LINE SOUTH 90 DEGREES 00 MINUTES 00 SECONDS WEST 200.21 FEET TO AN EXISTING IRON PIN (5/8 INCH REBAR AT THE SOUTHEAST CORNER OF A 1.170 MORE OR LESS ACRE TRACT; THENCE LEAVING SAID NORTH LINE AND ALONG THE EAST LINE OF SAID 1.170 MORE OR LESS ACRE TRACT NORTH 00 DEGREES 12 MINUTES 54 SECONDS EAST 294.21 FEET TO THE PLACE OF BEGINNING.

CONTAINING 1.503 MORE OR LESS ACRES, SUBJECT TO ALL APPLICABLE EASEMENTS.

BEARINGS ARE BASED ON THE SOUTH LINE OF SKYLINE ACRES, PLAT BOOK NINE PAGE TWENTY-ONE OF THE MUSKINGUM COUNTY PLAT BOOK.

ALL IRON PINS SET ARE 5/8 INCH X 30 INCH REBAR WITH PLASTIC **IDENTIFICATION CAPS.** 