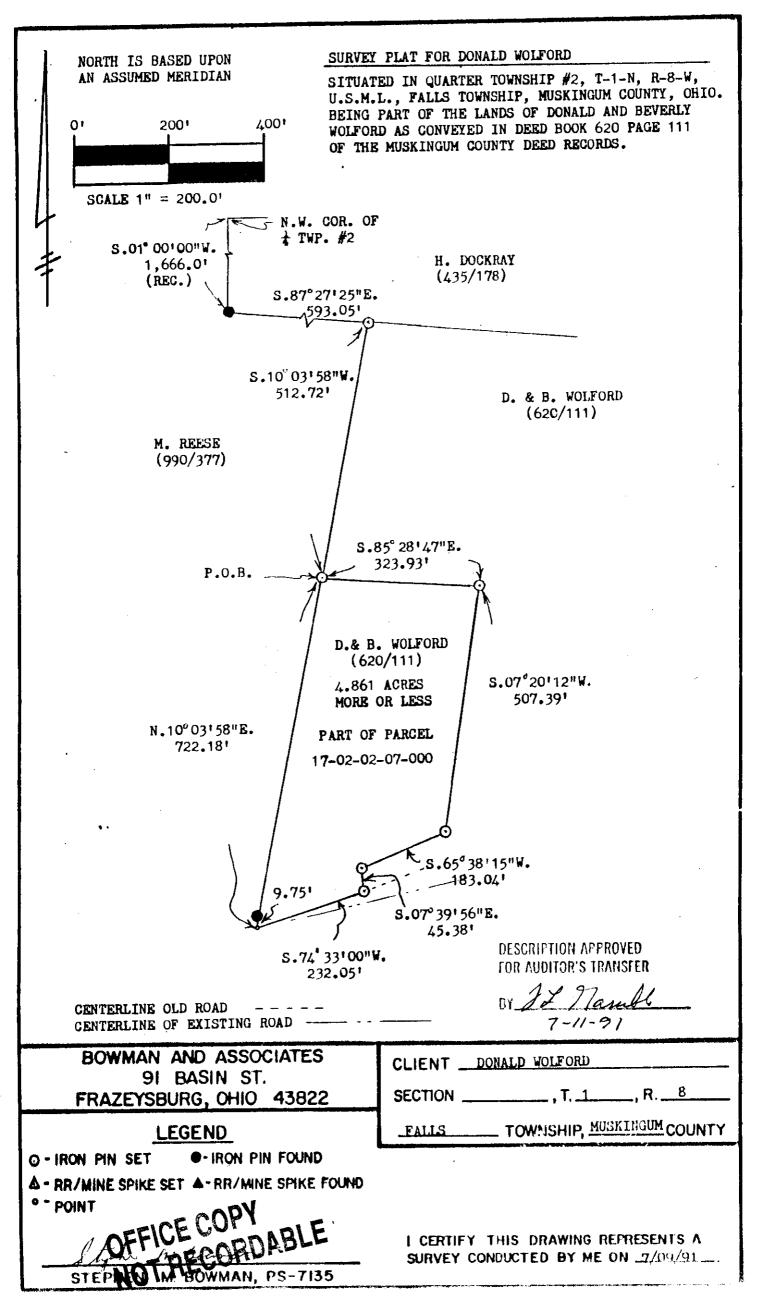

17-02-02-07-001 4770 DILLON HILLS DR.

BOWMAN AND ASSOCIATES **91 BASIN STREET** FRAZEYSBURG OHIO 43822 614-828-2204

PART OF PARCEL # 17-02-02-07-000

> SURVEY DESCRIPTION FOR DONALD WOLFORD

Situated in Quarter Township #2, T-1-N, R-8-W, U.S.M.L., Falls Township, Muskingum County, Ohio. Being part of the lands of Donald and Beverly Wolford as conveyed in Deed Book 620 page 111 of the Muskingum County Deed records and being more particularly described as follows:

Commencing at the Northwest corner of Quarter Township #2; thence, S.01° 00'00"W. a record distance of 1,666.00 feet along the West line of said Township to a found iron pin at the Northwest corner of M. Reese (990/377); thence, S.87°27'25"E. a distance of 593.05 feet along the North line of said Reese lands to a set iron pin on the Northwest corner of D.& B. Wolford (620/111); thence, S.10.03'58"W. a distance of 512.72 feet along the west line of said Wolford lands to a set iron pin, BEING THE POINT OF BEGINNING; thence, S.85°28'47"E. a distance of 323.93 feet through said Wolford lands to a set iron pin; thence, S.07<sup>°</sup>20<sup>°</sup>12"W. a distance of 507.39 feet through said Wolford lands to a set iron pin; thence, S.65°38'15"W. a distance of 183.04 feet through said wolford lands to a set iron pin; thence, S.07°39'56"E. a distance of 45.38 feet through said Wolford lands to a set iron pin on the centerline of old C.R. #60; thence, S.74°33'00"W. a distance of 232.05 feet along the centerline of said road to a point, being the Southeast corner of M. Reese (990/377); thence, N.10" 03'58"E. a distance of 722.18 feet along the East line of said Reese lands to the point of beginning, passing a found iron pipe at 9.75 feet.

The above described parcel contains 4.861 acres, more or less, and is subject to all legal easements and right of ways. North is based upon an assumed meridian. All set iron pins are 3/4" roll pipes with I.D. caps. Description prepare from an actual field survey by Bowman & Associates. Stephen M. Lowman For #1000. July 09,1991.