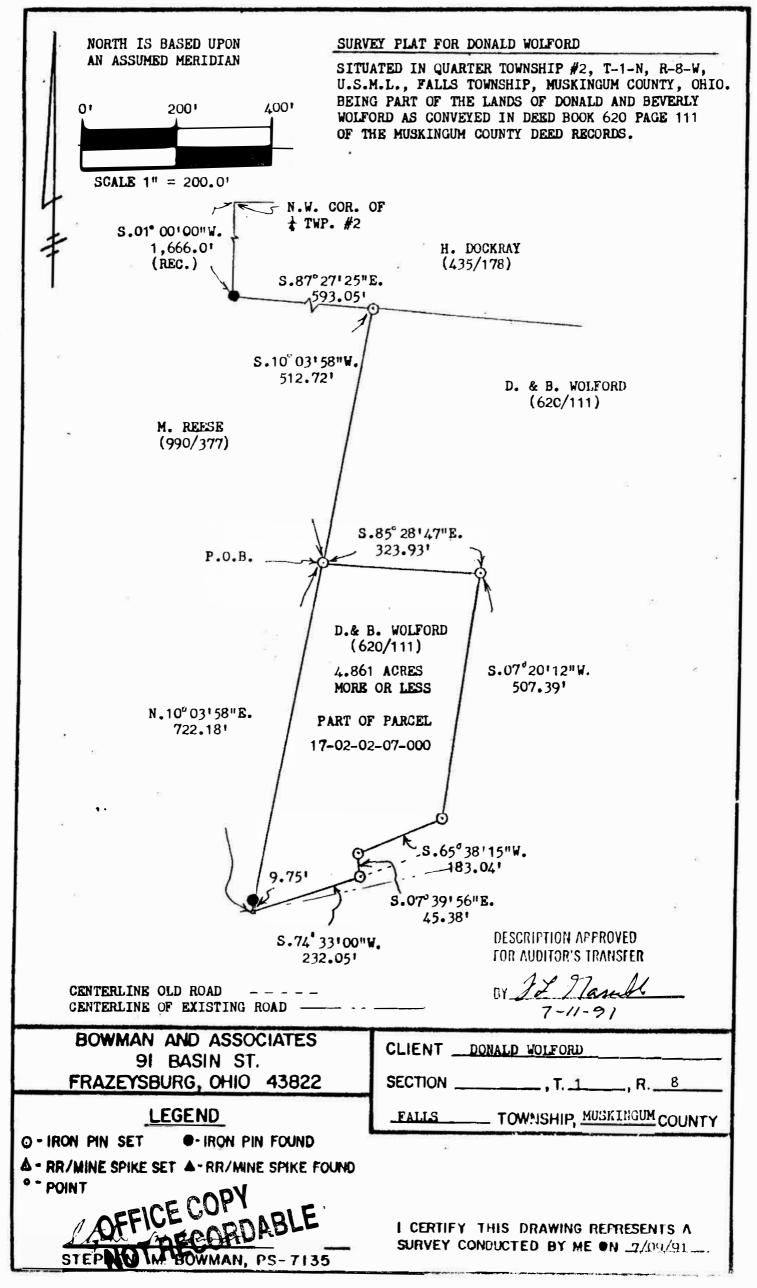

17-02-02-07-001 4220 DILLOW HILLS DR.

BOWMAN AND ASSOCIATES 91 BASIN STREET FRAZEYSBURG OHIO 43822 614-828-2204

PART OF PARCEL # 17-02-02-07-000

> SURVEY DESCRIPTION FOR DONALD WOLFORD

Situated in Quarter Township #2, T-1-N, R-8-W, U.S.M.L., Falls Township, Muskingum County, Ohio. Being part of the lands of Donald and Beverly Wolford as conveyed in Deed Book 620 page 111 of the Muskingum County Deed records and being more particularly described as follows:

Commencing at the Northwest corner of Quarter Township #2; thence, S.01° 00'00"W. a record distance of 1,666.00 feet along the West line of said Township to a found iron pin at the Northwest corner of M. Reese (990/377); thence, S.87°27'25"E. a distance of 593.05 feet along the North line of said Reese lands to a set iron pin on the Northwest corner of D.& B. Wolford (620/111); thence, S.10.03.58"W. a distance of 512.72 feet along the west line of said Wolford lands to a set iron pin, BEING THE POINT OF BEGINNING; thence, S.85°28'47"E. a distance of 323.93 feet through said Wolford lands to a set iron pin; thence, S.07°20'12"W. a distance of 507.39 feet through said Wolford lands to a set iron pin; thence, S.65°38'15"W. a distance of 183.04 feet through said wolford lands to a set iron pin; thence, S.07°39'56"E. a distance of 45.38 feet through said Wolford lands to a set iron pin on the centerline of old C.R. #60; thence, S.74°33'00"W. a distance of 232.05 feet along the centerline of said road to a point, being the Southeast corner of M. Reese (990/377); thence, N.10° 03'58"E. a distance of 722.18 feet along the East line of said Reese lands to the point of beginning, passing a found iron pipe at 9.75 feet.

The above described parcel contains 4.861 acres, more or less, and is subject to all legal easements and right of ways. North is based upon an assumed meridian. All set iron pins are 3/4" x 30 pipes with I.D. caps.

Description prepared from actual field survey by Bowman & Associates.

Stephen M. Bowman Roll #1005. July 09,1991.

Prepared Paractual field survey by Bowman & Associates.

DESCRIPTION APPROVED FOR AUDITOR'S TRANSFER