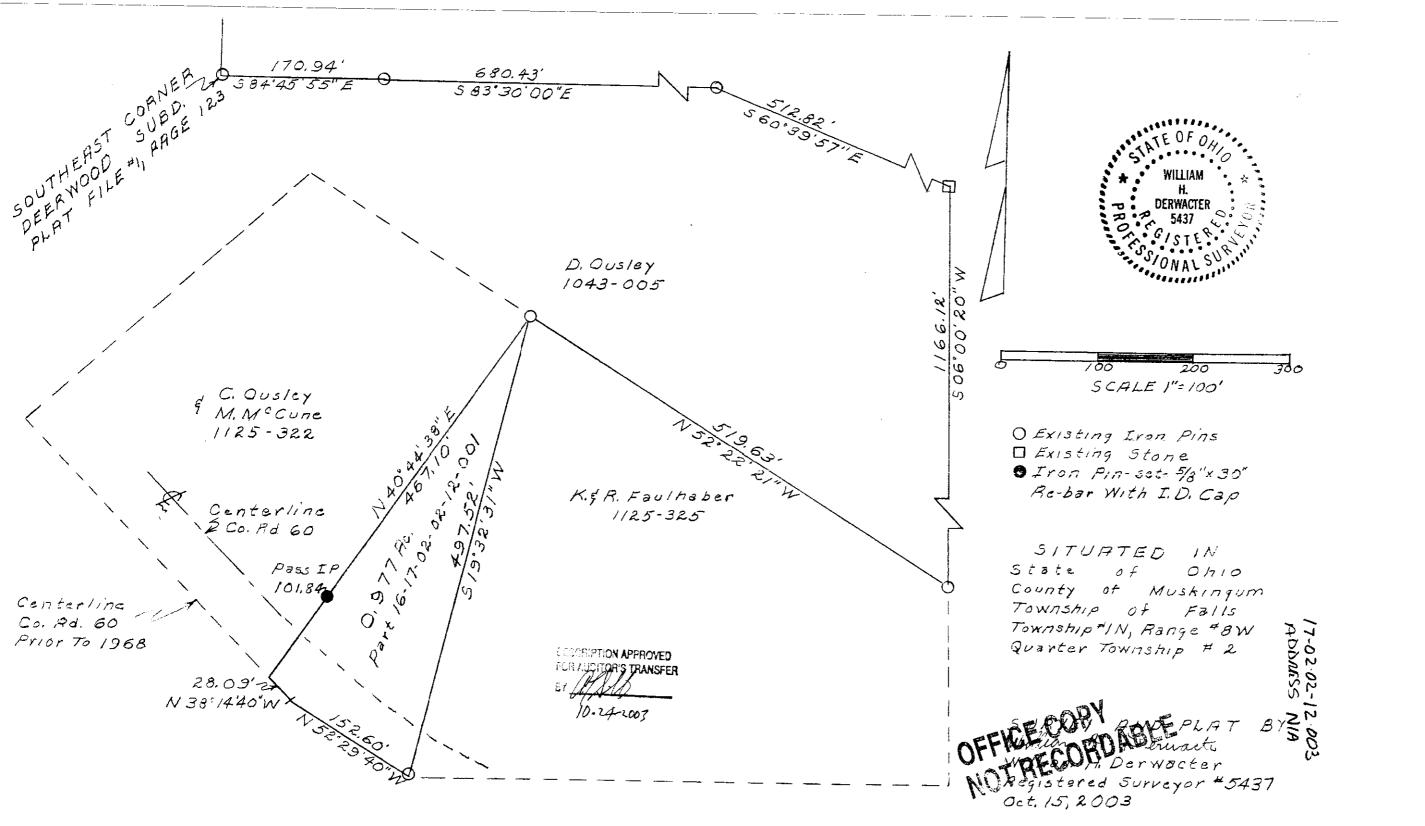

Situated in the State of Ohio, County of Muskingum, Township of Falls, Township 1 N, Range 8 W, Quarter Township 2 and being further described as follows.

Commencing at the southeast corner of Deerwood Subdivision as recorded on Plat File 1, Page 123 in the Muskingum County Recorder's Office, thence South 84° 45' 55" East, 170.94 feet to a point at an existing iron pin at the southwest corner of a 19.16 acre parcel of D. Ousley (Deed Book 1043, Page 005), thence, South 83° 30' 00" East, 680.43 feet along the said D. Ousley to a point at an existing iron pin, thence, South 60° 39' 57" East, 512.82 feet along the said D. Ousley to a point at an existing stone at the northeast corner of a 43.06 acre parcel of D. Ousley (Deed Book 1043, Page 005) thence, South 06° 00' 20" West, 1166.12 feet along the east line of the said D. Ousley to an iron pin - found - thence, North 52° 22' 21" West, 519.63 feet along the north line of K. & R. Faulhaber (Deed Book 1125, Page 325) to the northwest corner of the said K. & R.Faulhaber, referenced by an existing iron pin at the point of beginning,

- thence, South 190 32' 31" West, 497.52 feet along the west line of K. & R. Faulhaber (Deed Book 1125, Page 325) to a point at an existing iron pin in the center of County Road #60 as it existed before 1968,
- thence, North 52° 29' 40" West, 152.60 feet along the said centerline of County Road #60 to a point,
- thence, North 380 14' 40" West, 28.09 feet along the said centerline to a point,
- thence, North 40° 44' 38" East, 467.10 feet across C. Ousley and M. M<sup>C</sup>Cune (Deed Book 1125, Page 322) to the point of beginning, passing an iron pin set at 101.84 feet.

Containing 0.977 acres

Subject to easement for old County Road #60 prior to 1968 and new County Road #60 as constructed in 1968. See Deed Book 557, Page 278

Part of Auditor's Parcel No. 16-17-02-02-12-001