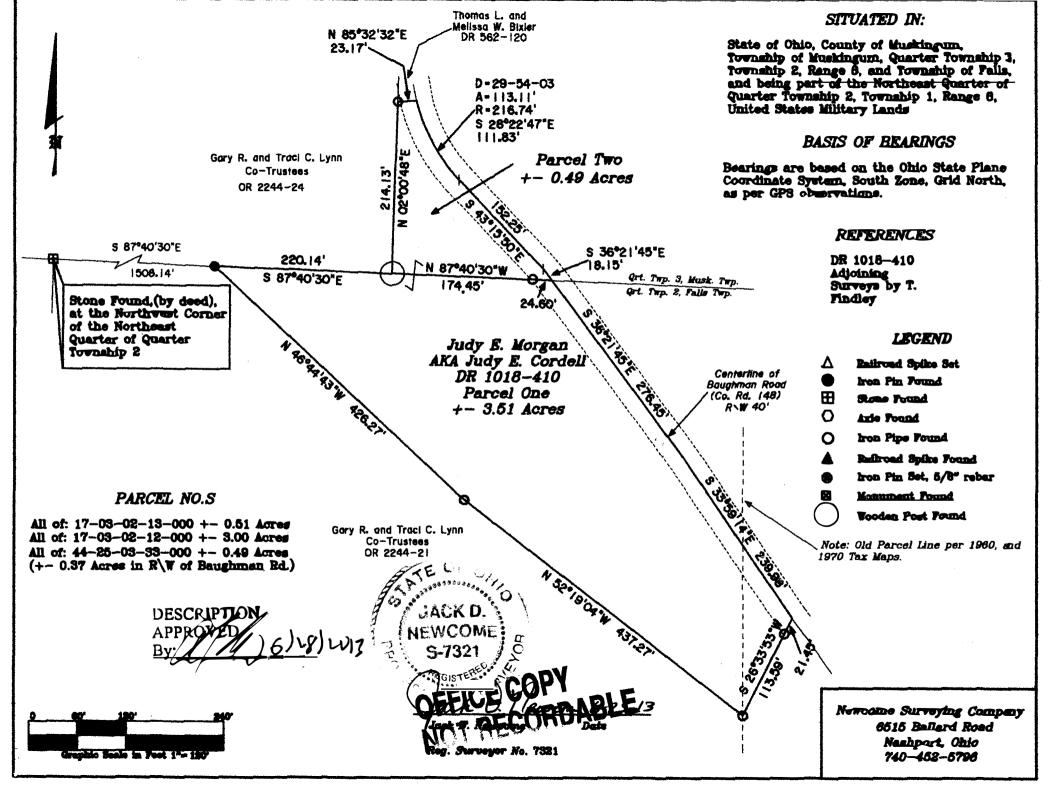

## Re-Survey of Judy E. Morgan\Cordell Lands

## Parcel One

Situated in the State of Ohio, County of Muskingum, Township of Falls, and being part of the Northeast Quarter of Quarter Township Two, Township 1, Range 8, United States Military Lands, and being all the lands presently owned by Judy E. Morgan, also known as Judy E. Cordell, as per Deed Record 1018, Page 410, Parcel One, and being more particularly described as follows:

Beginning for reference at a stone found, (by deed), on the township line, at the Northwest Corner of the Northeast Quarter of Quarter Township 2, Township 1, Range 8, United States Military Lands;

Thence along the township line, South 87 degrees 40 minutes 30 seconds East, 1508.14 feet to an iron pin found, and the principal place of beginning;

Thence continuing along said township line, South 87 degrees 40 minutes 30 seconds East, 220.14 feet to a wooden corner post on the southeast corner of lands presently owned by Gary R. and Traci C. Lynn, Co-Trustees, (OR 2244-24);

Thence continuing along said township line, and the south line of Parcel Two, (to be described), South 87 degrees 40 minutes 30 seconds East, 199.05 feet to the centerline of Baughman Road, passing an iron pipe found at 174.45 feet;

Thence along the centerline of said road the following two courses:

- 1.) South 36 degrees 21 minutes 45 seconds East, 276.45 feet to a point;
- 2.) South 33 degrees 59 minutes 14 seconds East, 239.98 feet to a point on a corner of lands presently owned by Gary R. and Traci C. Lynn, Co-Trustees, (OR 2244-21);

Thence along the lines of said Lynn lands, the following three courses:

- 1.) South 26 degrees 33 minutes 53 seconds West, 135.04 feet to an iron pipe found, passing an iron pipe found at 21.45 feet;
- 2.) North 52 degrees 19 minutes 04 seconds West, 437.27 feet to an iron pipe found;
- 3.) North 46 degrees 44 minutes 43 seconds West, 426.27 feet to the principal place of beginning, containing 3.51 acres;

Parcel No.s

All of: 17-03-02-13-000 +- 0.51 Acres All of: 17-03-02-12-000 +- 3.00 Acres

## Parcel Two

Situated in the State of Ohio, Township of Muskingum, and being part of Quarter Township Three, Township 2, Range 8, United States Military Lands, and being all of the lands presently owned by Judy E. Morgan, also known as Judy E. Cordell, as per Deed Record 1018, Page 410, Parcel Two, and being more particularly described as follows:

Beginning for reference at a stone found, (by deed), on the township line, at the Northwest Corner of the Northeast Quarter of Quarter Township 2, Township 1, Range 8, United States