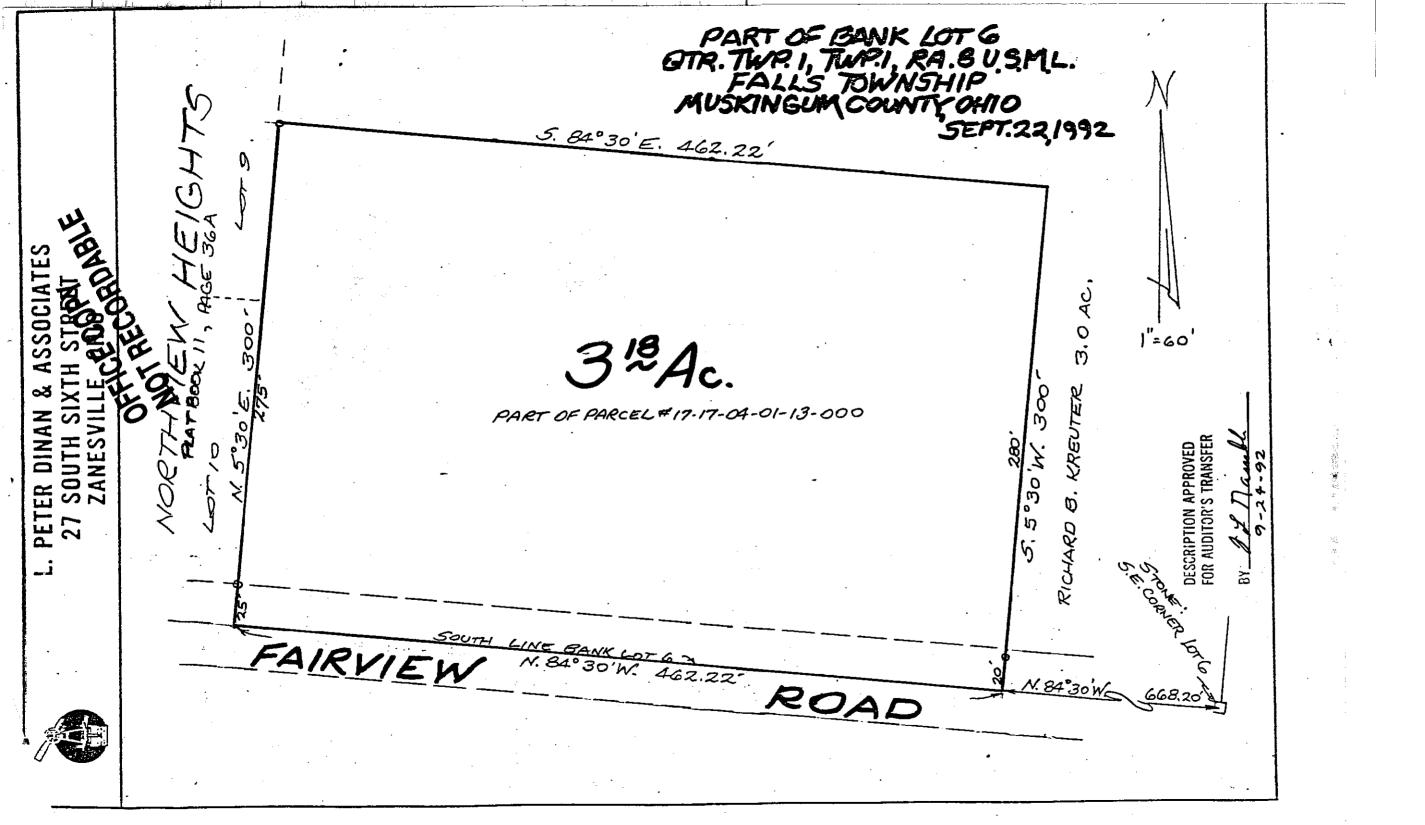

## L. Peter Dinan & Associates

27 South Sixth Street

P. O. Box 55, Zanesville, Ohio 43701

Mary E. Hammond 3.18 Acres Part of Parcel #17-17-04-01-13-000

Situated in the State of Ohio, County of Muskingum, Township of Falls.

Being a part of Bank Lot 6 in Quarter Township 1, Township 1, Range 8 as recorded in Deed Book K, Page 644 bounded and described as follows:

Beginning at a point on the south line of said Bank Lot 6 which bears north 84 degrees 30 minutes west 668.20 feet from a stone at the southeast corner of said Lot 6, said place of beginning also being in the center of Fairview Road; thence along the south line of Bank Lot 6 north 84 degrees 30minutes west 462.22 feet to a point; thence along the east line of Northview Heights Subdivision as recorded in Plat Book 11, Page 36A north 5 degrees 30 minutes east 300 feet to an iron pin; thence south 84 degrees 30 minutes east 462.22 feet to the northwest corner of a 3 acre parcel conveyed to Richard B.  $\pm$  Kreuter by deed recorded in Deed Book 515, Page 519; thence along the west line of said 3 acre parcel south 5 degrees 30 minutes west 300 feet to the place of

Ber with the second

beginning, containing three and eighteen hundredths (3.18) acres more or less.

Subject to the easements of Fairview Road

This description written from a larvey made by 1. Peter Dinan, Registered Suppose 45/51 Containing three 22 1002 View Road COY DABLE Divey make 600. Peter Dinan, Registered Surveyor #5451, September 22, 1992.