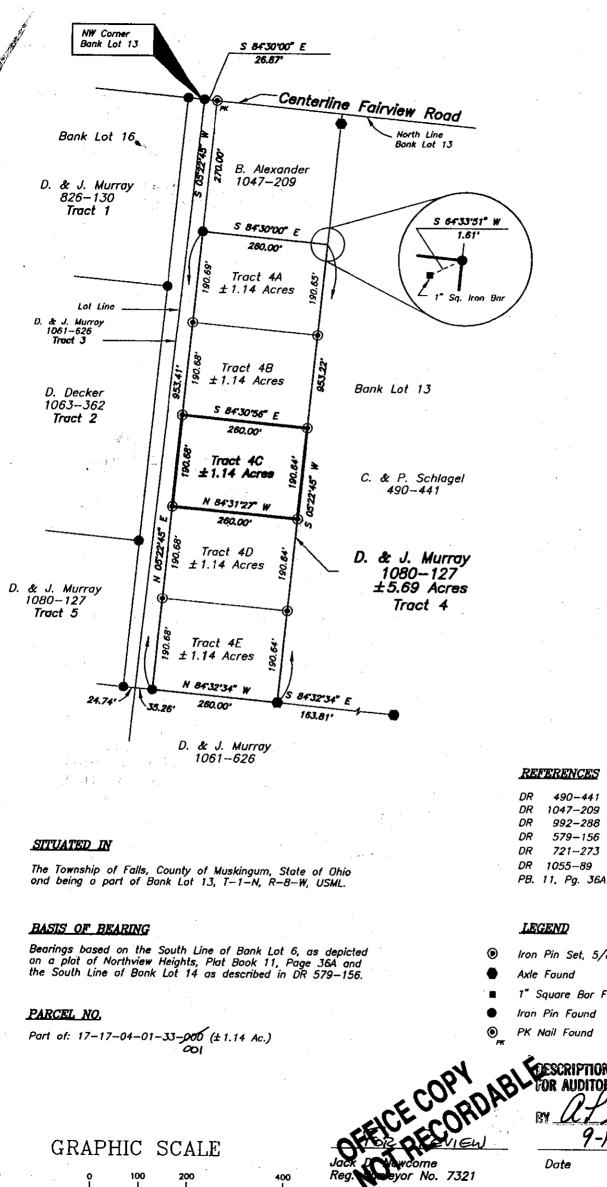

17-04-01-33-004 3140 FAIRNIELD RD

Situated in the State of Ohio, County of Muskingum, Township of Falls, bounded and described as follows:

Being a Part of Bank Lot 13, Township One North, Range Eight West, United States Military Lands, and being a part of Tract 4 now owned by David and Jean Murray (Deed Record 1080-127) and more particularly described as follows:

TRACT 4C: Beginning for reference at an iron pin found on the Northwest corner of Bank Lot 13; thence along the north line of said lot South 84 degrees 30 minutes 00 seconds East 26.87 feet to a PK nail found on the northwest corner of land now owned by B. Alexander (Deed Record 1047-209); thence along Alexander's west line South 05 degrees 22 minutes 45 seconds West 270.00 feet to an iron pin found continuing South 05 degrees 22 minutes 45 seconds West 381.37 feet to an iron pin set, passing an iron pin set at 190.69 feet and the principal place of beginning; thence South 84 degrees 30 minutes 56 seconds East 260.00 feet to an iron pin set on the west line of lands now owned by C. and P. Schlagel (Deed Record 490-441); thence along Schlagel's west line South 05 degrees 22 minutes 45 seconds West 190.64 feet to an iron pin set; thence North 84 degrees 31 minutes 27 seconds West 260.00 feet to an iron pin set on the east line of lands now owned by D. and J. Murray (Deed Record 1061-626, Tract 3); thence along the east line of said Tract 3, North 05 degrees 22 minutes 45 seconds East 190.68 feet to the principal place of beginning, containing 1.14 acres more or less, subject to all legal road right of ways and applicable easements, written or implied.

Bearings are based on the south line of Bank Lot 6, as depicted on a plat of Northview Heights, Plat Book 11, Page 36A and the south line of Bank Lot 13 as described in Deed Record 579, Page 156.

This description is written based on a survey completed August 25, 1994 by Jack D. Newcome, Reg. No. 7321.

| DR        | 490-441   | DR | 826-130    |
|-----------|-----------|----|------------|
| DR        | 1047-209  | DR | 1061-625   |
| DR        | 992–288   | DR | 1063-362   |
| DR        | 579-156   | DR | 1080-127 . |
| DR        | 721-273   |    |            |
| DR        | 1055–89   |    |            |
| <b>DR</b> | 11 Pa 364 |    | 1          |

- Iron Pin Set, 5/8" rebor
- Axle Found
- 1" Souare Bor Found
- Iron Pin Found
- PK Nail Found

Date

Linn Engineering, Inc. Civil Engineering Consultants P.O. Box 2671 Zanesville, Ohio 43702—2671

614-452-7484