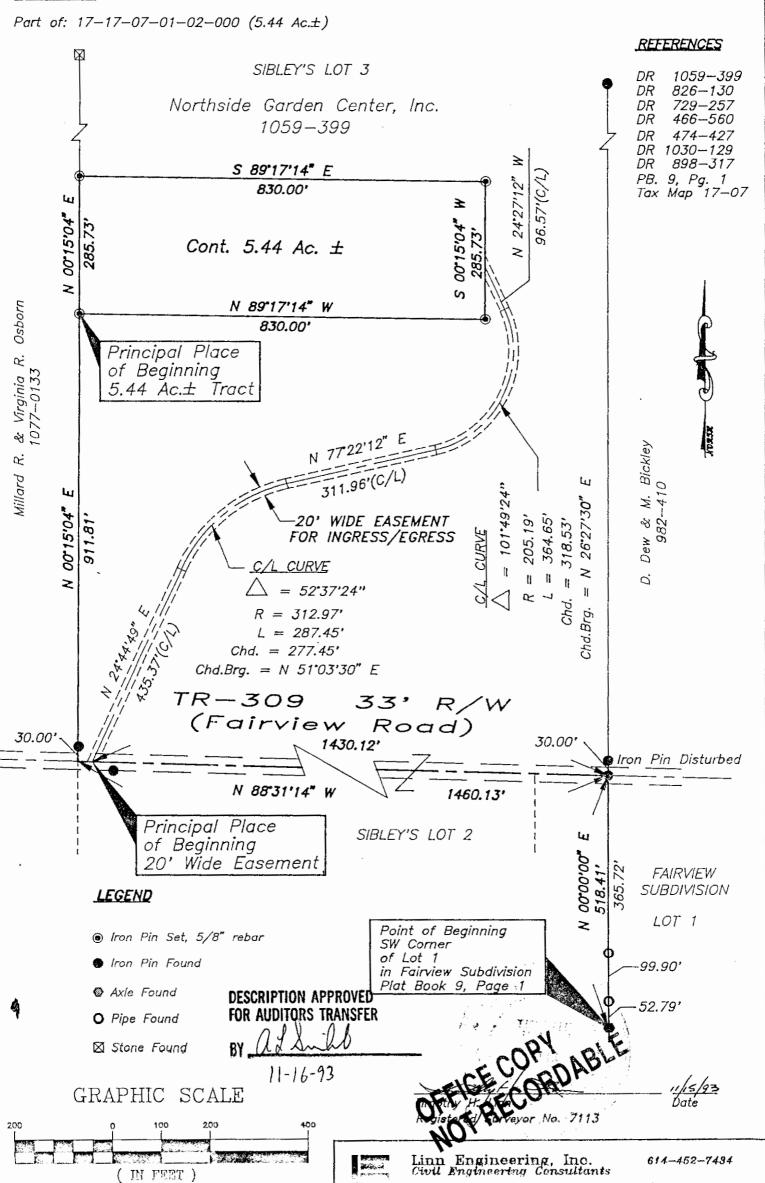

## Linn Engineering, Inc

Civil Engineering Consultants

534 Market Street • P.O. Box 2671 • Zanest

Ready to

Situated in the State of Ohio, County of Mu \_\_\_\_, Township of Falls, bounded and described as follows:

Being a Part of Lot 3 of Sibley's Subdivision in the First Quarter of Township One North, Range Eight West, United States Military Lands, and more particularly described as follows:

Beginning for reference at an axle found on the southwest corner of Lot 1 of Fairview Subdivision as designated and delineated on Muskingum County Plat Book 9, Page 1; thence along the west line of said lot, North 00 degrees 00 minutes 00 seconds West 518.41 feet to a point on the centerline of Township Road 309 (Fairview Road); thence along the aforesaid centerline, North 88 degrees 31 minutes 14 seconds West 1460.13 feet a point; thence along the east line of the lands now owned by Mildred R. and Virginia R. Osborn (Deed Record 1077 - 133), North 00 degrees 15 minutes 04 seconds East 911.81 feet to an iron pin set and the principal place of beginning, passing an iron pin found at 30.00 feet; thence continuing along said Osborn's east line, 285.73 feet to an iron pin set; thence South 89 degrees 17 minutes 14 seconds East 830.00 feet to an iron pin set; thence South 00 degrees 15 minutes 04 seconds West 285.73 feet to an iron pin set; thence North 89 degrees 17 minutes 14 seconds West 830.00 feet to the principal place of beginning, containing 5.44 acres, more or less, subject to all legal road right of ways and applicable easements, written or implied.

Together with an easement, 20 feet in width, for the purpose of ingress and egress with the limits being 10 feet right and left of the following described centerline:

Beginning for reference at an axle found on the southwest corner of Lot 1 of Fairview Subdivision as designated and delineated on Muskingum County Plat Book 9, Page 1; thence along the west line of said lot North 00 degrees 00 minutes 00 seconds West 518.41 feet to a point on the centerline of Township Road 309 (Fairview Road); thence along the aforesaid centerline, North 88 degrees 31 minutes 14 seconds West 1430.12 feet to a point and the principal place of beginning; thence along the centerline of the said easement, the following five courses: 1) North 24 degrees 44 minutes 49 seconds East 435.37 feet to a point; 2) along a curve to the right, having a radius of 312.97 feet, a central angle of 52 degrees 37 minutes 24 seconds, an arc length of 287.45 feet, subtended by a chord bearing of North 51 degrees 03 minutes 30 seconds East and a chord distance of 277.45 feet to a point; 3) North 77 degrees 22 minutes 12 seconds East 311.96 feet to a point; 4) along a curve to the left, having a radius of 205.19 feet, a central angle of 101 degrees 49 minutes 24 seconds, an arc length of 364.65 feet,

subtended by a chord bearing of North 26 degrees 27 minutes 30 seconds East and a chord distance of 318.53 feet to a point; 5) North 24 degrees 27 minutes 12 seconds West 96.57 feet to a point of terminus.

The intent of this easement and its limits is to intersect with and adjoin to adjacent property lines.

Bearings are based on the west line of Lot 1 of Fairview Subdivision, as designated on Muskingum County Plat Book 9, Page 1.

This description is written based on a survey completed October 20, 1993 by Timothy H. Linn, Reg. No. 7113.

7113

01-02-000 (5.44 ac.)

DESCRIPTION APPROVED FOR AUDITORS TRANSFER

11-16-93

## <u>الا ل</u>ر

Township of Falls, County of Muskingum, Jite of Ohio and being a part of Sibley's ∠ot 3, in the First Quarter of T—1—N, R—8—W.

1 inch = 200 ft

## BASIS OF BEARING

Bearings are based on the west line of Lot 1 of Fairview Subdivision, as delineated on PB. 9, Pg. 1 of the Muskingum County Records.

P.O. Box 2671 Zanosville, Olde 43702-2071