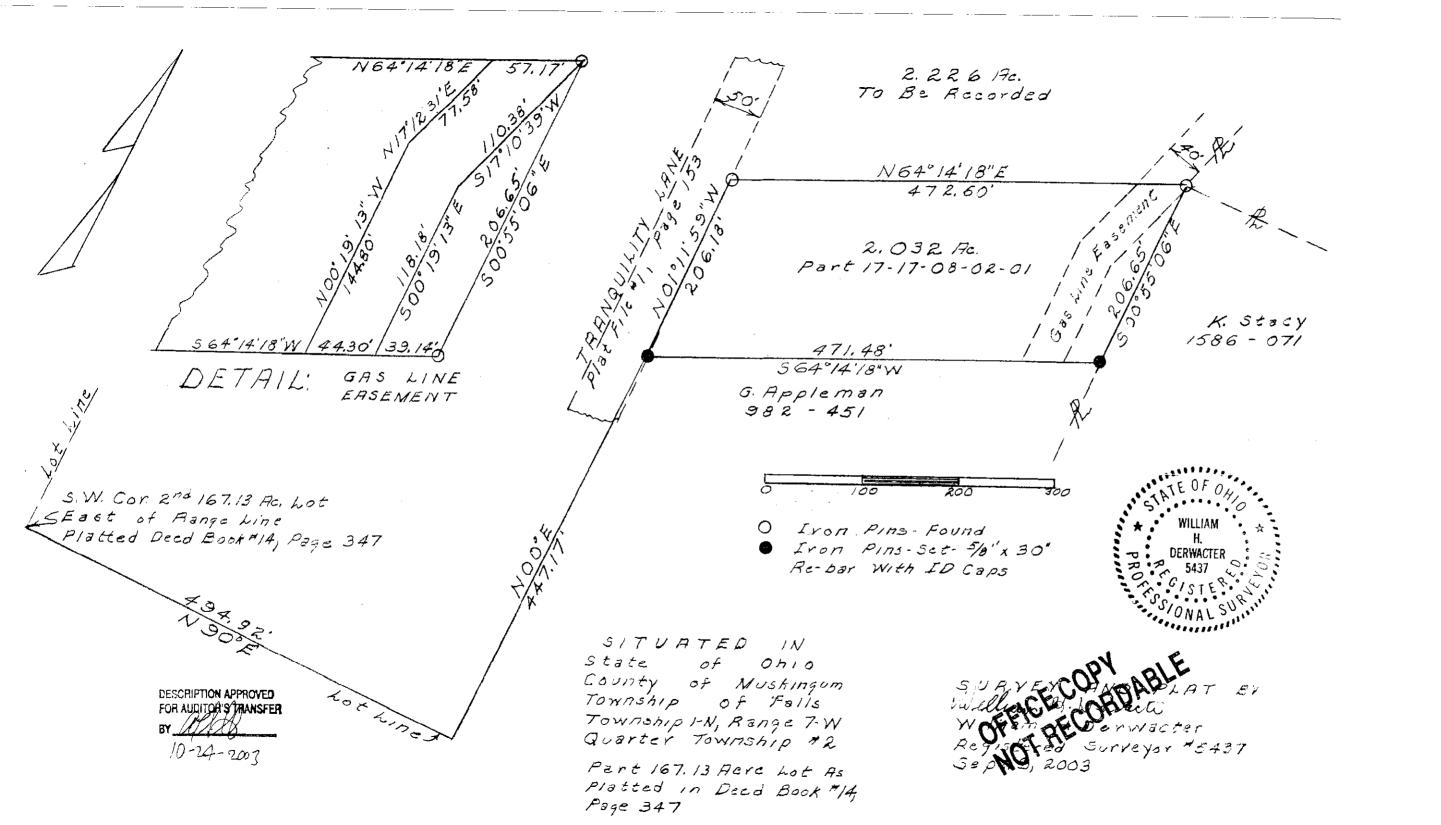

Situated in the State of Ohio, County of Muskingum, Township of Falls, Township 1 N, Range 7 W, Quarter Township 2, being part of the second 167.13 acre lot east of the range line as platted in Deed Book 14, Page 347 and being further described as follows. Commencing at the southwest corner of the said 167.13 acre 1ot, thence, North 90° 00' 00" East, 494.92 feet along the south line of the said 167.13 acre lot to a point, thence, North 00° 00' 00" East, 447.17 feet to an iron pin – set – on the east line of Tranquility Lane - Plat File 1, Page 153 - the point of beginning

of the parcel herein described, thence, North 01° 11' 59" West, 206.18 feet along the east line of Tranquility Lane to a point at an iron pin - found at the southwest corner of a 2.226 acre parcel - to be

thence, North  $64^{\rm O}$  14' 18" East, 472.60 feet along the south line of the said 2.226 acre lot to a point at an existing pin at the northwest corner of K. Stacy (Deed Book 1586, Page 071)

thence, South  $00^{\rm o}$  55' 06" East, 206.65 feet along the west line

of the said K. Stacy to a point at an iron pin - set, thence, South  $64^{\rm O}$  14' 18" West, 471.48 feet across G. Appleman (Deed Book 982, Page 451) to the point of beginning.

Containing 2.032 acres

(EOF OH

Н.

DERWACTER

SIONAL SUR

ONALSU

Part of Auditors Parcel No. 17-17-08-02-01

Gas line easement across the above described 2.032 acre parcel.

Beginning at the northeast corner of said parcel,

thence, South 170 10' 39" West, 110.38 feet to a point,

thence, South 00° 19' 13" East, 118.18 feet to a point on the south line of the 2.032 acre parcel, referenced by an iron pin North  $64^{\rm O}$  14' 18" East, 39.14 feet,

thence, South 640 14' 18" West, 44.30 feet along the south line of said parcel to a point,

thence, North  $00^{\circ}$  19' 13" West, 144.80 feet to a point, thence, North 17° 12' 31" East, 77.58 feet to a point on the north line of said parcel,

thence, North 640 14' 18" East, 57.17 feet to the point of beginning.

> Iron pins - set - are 5/8" X 30" reinforcing bars with identification caps.

erwacter Šurveyor #5437

DESCRIPTION APPROVED FOR AUDITOR STRANSFER