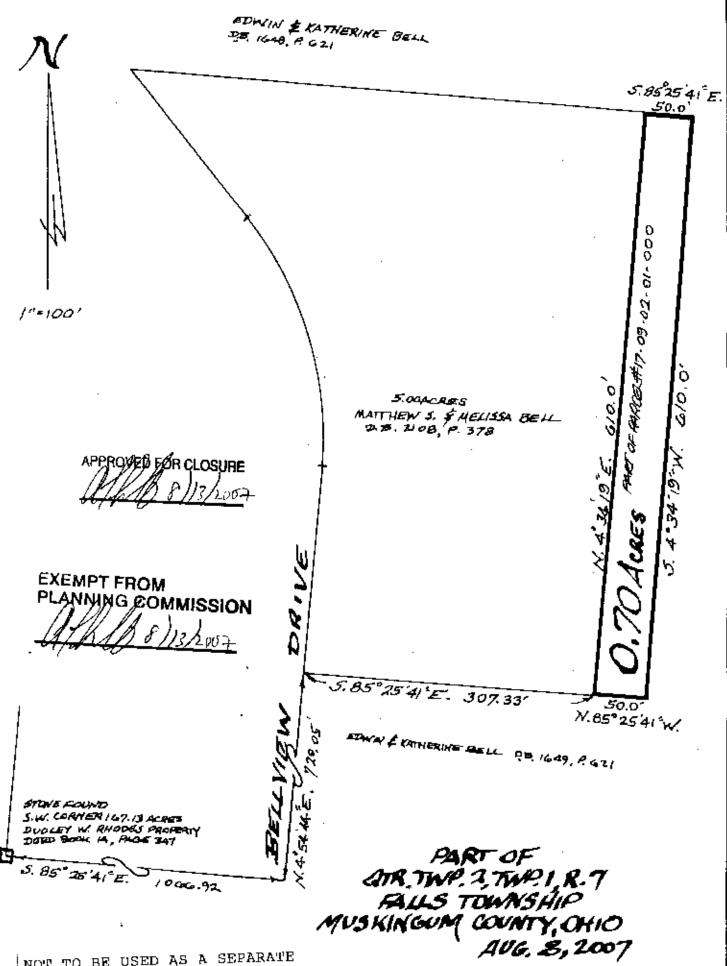

## L. Peter Dinan & Associates

27 South Sixth Street
P.O. Box 55, Zanesville, Ohio 43702-0055

Part of Parcel # 17-09-02-01-000 0.70 Acres

Situated in the State of Ohio, County of Muskingum, Township of Falls.

Being a part of Quarter Township 2, Township 1, Range 7 bounded and described as follows:

Commencing at a stone found at the southwest corner of east one third parcel containing 167.13 acres of the Dudley W. Rhodes Property as platted and recorded in Deed Book 14, Page 347; thence along the south line of said lot south 85 degrees 25 minutes 41 seconds east 1066.92 feet to a point in the center of Bellview Drive; thence along the center of Bellview Drive north 4 degrees 54 minutes 44 seconds east 720.05 feet to a point; thence leaving said centerline south 85 degrees 25 minutes 41 seconds east 307.33 feet to the true place of beginning of the premises herein intended to be described; thence north 4 degrees 34 minutes 19 seconds east 610 feet to a point; thence south 85 degrees 25 minutes 41 seconds east 50.0 feet to a point; thence south 4 degrees 34 minutes 19 seconds west 610.0 feet to a point; thence north 85 degrees 25 minutes 41 seconds west 50.0 feet to the true place of beginning, containing seventy hundredths (0.70) of an acre more or less.

This above described 0.70 acre parcel is not to be used as a separate building site nor transferred as an independent parcel in the future without planning commission approval.

This description written from a survey made by L. Peter Dinan, Registered Surveyor #5451, Angust 9, 2007.

OFFICE COPY NOT RECORDABLE

APPROYED FOR CLOSURE

EXEMPT FROM

LANNING COMMISSION

## L. PETER DINAN & ASSOCIATES 27 SOUTH SIXTH STREET ZANESVILLE, OHIO

NOT TO BE USED AS A SEPARATE
BUILDING SITE NOR TRANSFERRED
AS AN INDEPENDENT PARCEL IN
THE FUTURE WITHOUT PLANNING
COMMISSION APPROVAL.