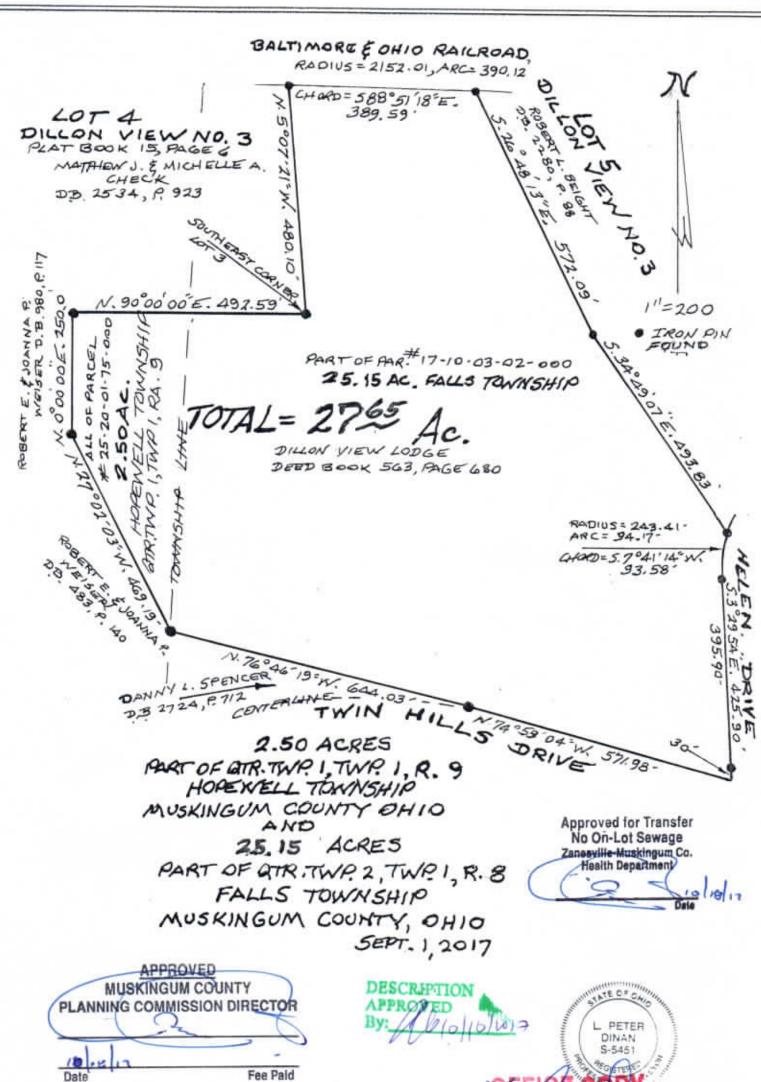

17-10-03-02-000

Description For Conveyance
27.65 Acres
Dillon View Lodge
Deed Book 563, Page 680
Falls Township
Part of Parcel #17-10-03-02-000
Hopewell Township
All of Parcel #25-20-01-75-000

Situated in the State of Ohio, County of Muskingum, Township of Falls (25.15 Acres) and Township of Hopewell (2.50 Acres).

Being a part of Quarter Township 2, Township 1, Range 8 in Falls Township and a part of Quarter Township 1, Township 1, Range 9 in Hopewell Township bounded and described as follows:

Beginning at an iron pin found at the southeast corner of Lot 4 in Dillon View No. 3 as recorded in Plat Book 15, Page 6; thence along the east line of said Lot 4 north 5 degrees 07 minutes 21 seconds west 480.10 feet to an iron pin found; thence along the south right of way line of the Baltimore and Ohio Railroad on a curve to the right having a radius of 2152.01 feet an arc length of 390.12 feet (the chord of which bears south 88 degrees 51 minutes 18 seconds east 389.59 feet) to an iron pin found at the northwest corner of Lot 5 in Dillon View No.3; thence along the west line of said Lot 5 south 26 degrees 48 minutes 13 seconds east 572.09 feet to an iron pin found; thence continuing along the west line of said Lot 5 south 34 degrees 49 minutes 07 seconds east 493.83 feet to an iron pin found at the southwest corner of said Lot 5; thence along the west line of Helen Drive on a curve to the left having a radius of 243.41 feet an arc length of 94.17 feet (the chord of which bears south 7 degrees 41 minutes 14 seconds west 93.58 feet) to an iron pin found; thence continuing along the west line of Helen Drive south 3 degrees 29 minutes 54 seconds east 425.90 feet to a point in the center of Twin Hills Drive passing an iron pin found at 395.90 feet; thence along the center of Twin Hills Drive north 74 degrees 59 minutes 04 seconds west 571.98 feet to an iron pin found; thence leaving the center of said Drive north 76 degrees 46 minutes 19 seconds west 644.03 feet to an iron pin found; thence north 27 degrees 02 minutes 03 seconds west 469.19 feet to an iron pin found; thence north 0 degrees east 250.0 feet to an iron pin found; thence along the south line of Lot 4 in Dillon View No. 3 north 90 degrees east 492.59 feet to the true place of beginning, containing a total of twenty-seven and sixty-five hundredths (27.65) acres more or less and being 25.15 acres in Falls Township and 2.50 acres in Hopewell Township.

Subject to the easements of Twin Hills Drive.

This description written by L. Peter Dinan, Registered Surveyor #5451, September 4, 2017. OFFICE COPY

APPROVED
MUSKINGUM COUNTY
PLANNING COMMISSION DIRECTOR