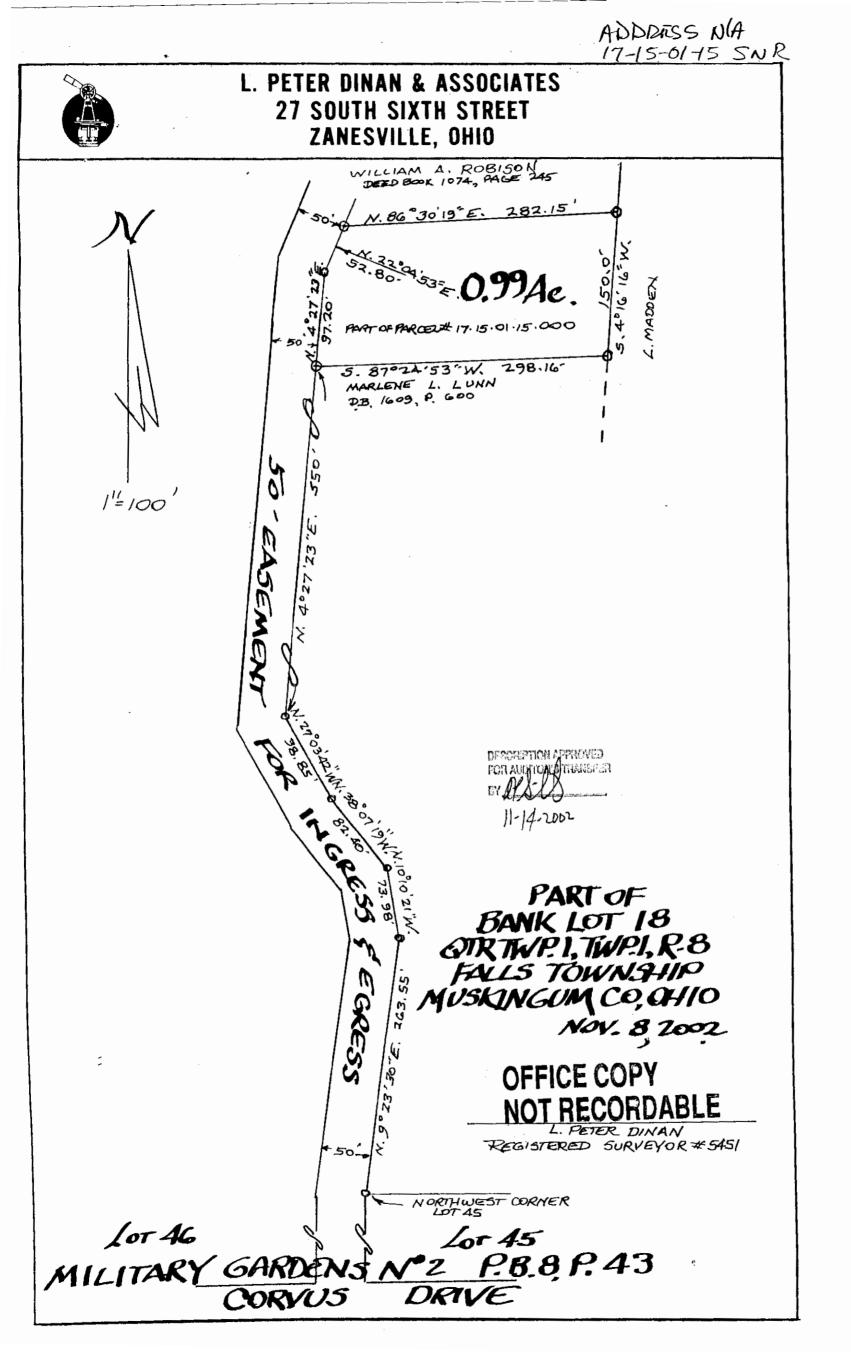

Phone and Fax: 740-453-8448

L. Peter Dinan & Associates

27 South Sixth Street P.O. Box 55, Zanesville, Ohio 43702-0055

SURVEYING & MAPPING

Description For Conveyance 0.99 Acres Part of Parcel #17-17-15-01-15-000

Situated in the State of Ohio, County of Muskingum, Township of Falls.

Being a part of Bank Lot 18 in Quarter Township 1, Township 1, Range 8 bounded and described as follows:

Commencing at an iron pin found at the northwest corner of Lot 45 in Military Gardens No. 2 as recorded in Plat Book 8, Page 43; thence north 9 degrees 23 minutes 30 seconds east 263.55 feet to an iron pin; thence north 10 degrees 10 minutes 21 seconds west 73.98 feet to an iron pin; thence north 38 degrees 07 minutes 19 seconds west 82.40 feet to an iron pin; thence north 27 degrees 03 minutes 42 seconds west 98.85 feet to an iron pin; thence north 4 degrees 27 minutes 23 seconds east 550 feet to a iron pin and the true place of beginning of the premises herein intended to be described; thence continuing north 4 degrees 27 minutes 23 seconds east 97.20 feet to an iron pin; thence north 22 degrees 04 minutes 53 seconds east 52.80 feet to an iron pin; thence north 86 degrees 30 minutes 19 seconds east 282.15 feet to an iron pin; thence south 4 degrees 16 minutes 16 seconds west 150.0 feet to an iron pin; thence south 87 degrees 24 minutes 53 seconds west 298.16 feet to the true place of beginning, containing ninety-nine hundredths of an acre more or less.

There is also conveyed herein an easement for ingress and egress to be used by the Grantee and others over a strip of ground 50 feet wide along the entire west lines of the above described 0.99 acres and in a southerly direction to its intersection with Corvus Drive. This description written for survey by L. Peter