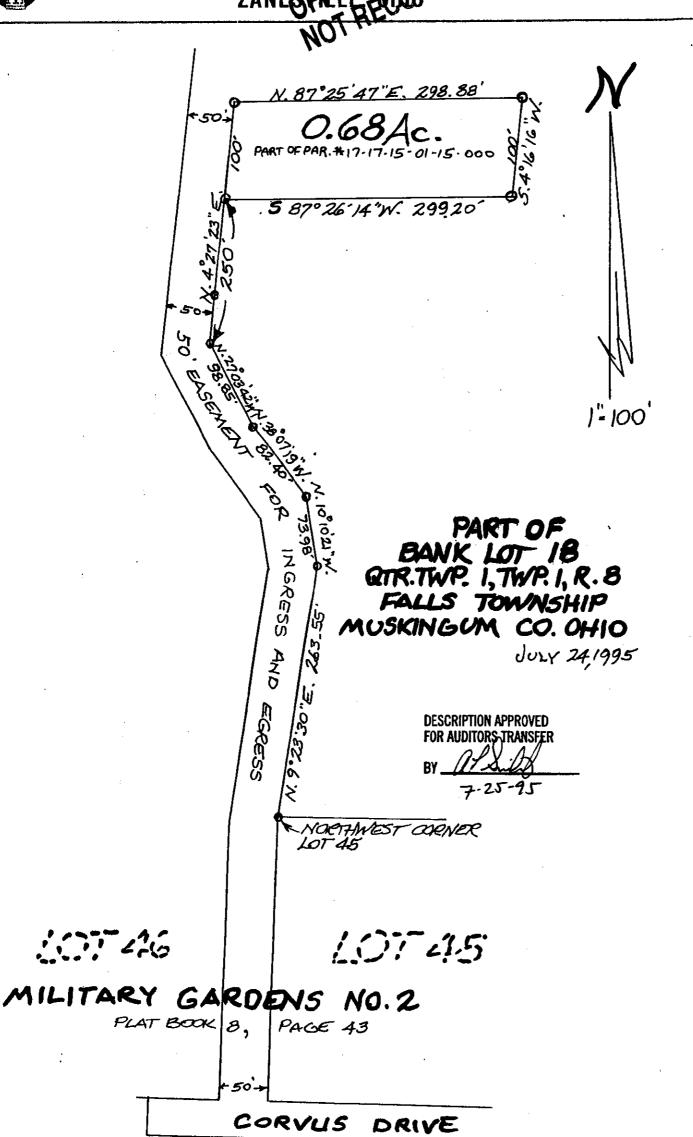

## L. Peter Dinan & Associates

27 South Sixth Street

P. O. Box 55, Zanesville, Ohio 43701

Description For Conveyance 0.68 Acres Part of Parcel #17-17-15-01-15-000

Situated in the State of Ohio, County of Muskingum, Township of Falls.

Being a part of Bank Lot 18 in Quarter Township 1, Township 1, Range 8 bounded and described as follows:

Commencing at an iron pin found at the northwest corner of Lot 45 in Military Gardens No. 2 as recorded in Plat Book 8, Page 43; thence north 9 degrees 23 minutes 30 seconds east 263.55 feet to an iron pin; thence north 10 degrees 10 minutes 21 seconds west 73.98 feet to an iron pin; thence north 38 degrees 07 minutes 19 seconds west 82.40 feet to an iron pin; thence north 27 degrees 03 minutes 42 seconds west 98.85 feet to an iron pin; thence north 4 degrees 27 minutes 23 seconds east 250 feet to a iron pin and the true place of beginning of the premises herein intended to be described; thence continuing north 4 degrees 27 minutes 23 seconds east 100.0 feet to an iron pin; thence north 87 degrees 25 minutes 47 seconds east 298.88 feet to an iron pin; thence south 4 degrees 16 minutes 16 seconds west 100.0 feet to an iron pin; thence south 87 degrees 26 minutes 14 seconds west 299.20 feet to the true place of beginning, containing sixty-eight hundredths (0.68) of an acre more or less.

There is also conveyed herein an easement for ingress and egress to be used by the Grantee and others over a strip of ground 50 feet wide along the entire west lines of the above described 0.68 acres and in a southerly distribution to its intersection with Corvus Drive. OFFICE CORDABLE