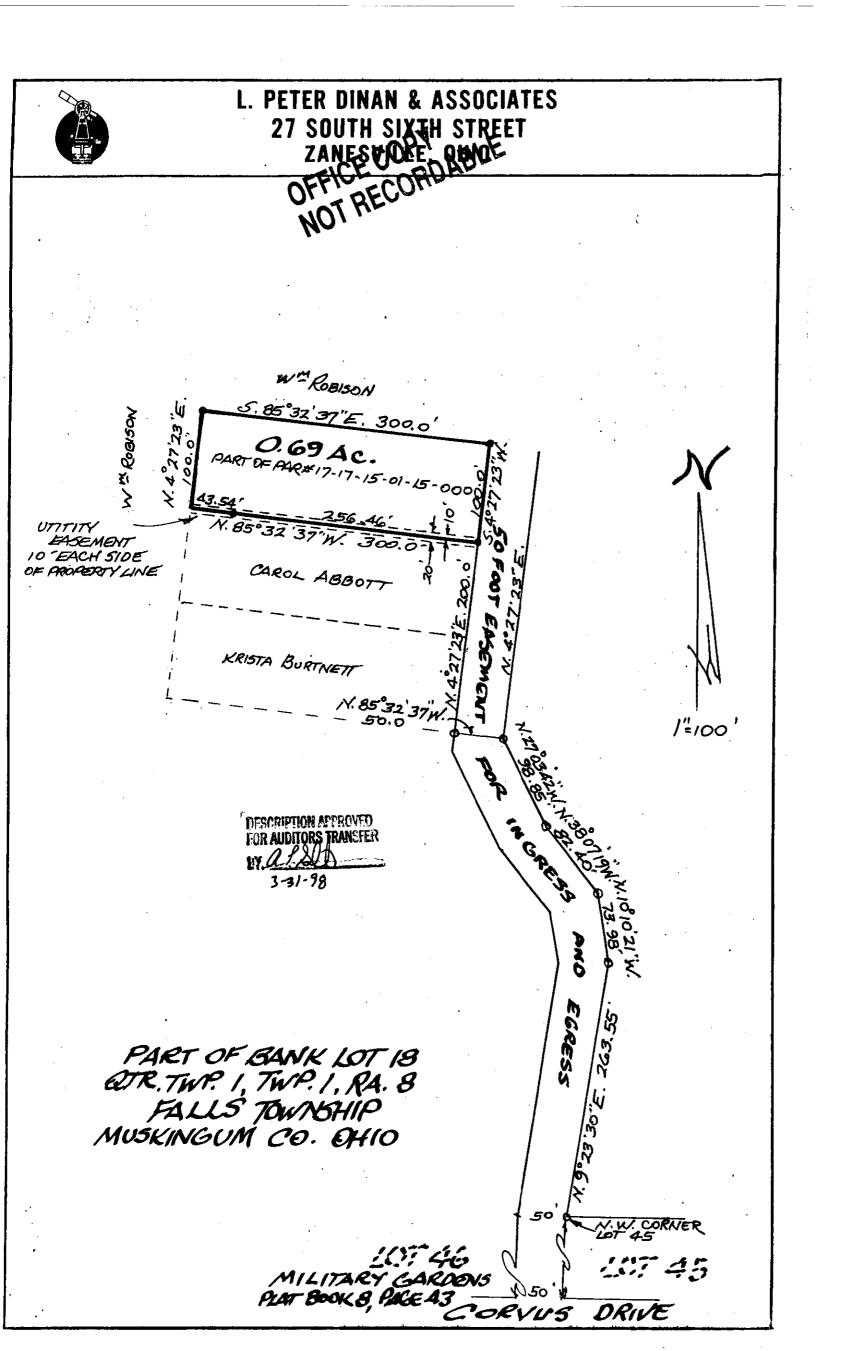

## L. Peter Dinan & Associates

**27** South Sixth Street P.O. Box 55, Zanesville, Ohio 43702-0055

SURVEYING & MAPPING

William Robison Description For Conveyance 0.69 Acres Part of Parcel #17-17-15-01-15-000

Situated in the State of Ohio, County of Muskingum, Township of Falls.

Being a part of Bank Lot 18 in Ouarter Township 1, Township 1, Range 8 bounded and described as follows:

Commencing at an iron pin found at the northwest corner of Lot 45 in Military Gardens No. 2 as recorded in Plat Book 8, Page 43; thence north 9 degrees 23 minutes 30 seconds east 263.55 feet to an iron pin; thence north 10 degrees 10 minutes 21 seconds west 73.98 feet to an iron pin; thence north 38 degrees 07 minutes 19 seconds west 82.40 feet to an iron pin; thence north 27 degrees 03 minutes 42 seconds west 98.85 feet to an iron pin; thence north 85 degrees 32 minutes 37 seconds west 50 feet to a iron pin; thence north 4 degrees 27 minutes 23 seconds east 200.0 feet to the northeast corner of a 0.69 acre parcel conveyed to Carol Abbott by deed recorded in Deed Book 1142, Page 658 and the true place of beginning of the premises herein intended to be described; thence along the north line of said 0.69 acre parcel north 85 degrees 32 minutes 37 seconds west 300 feet to a point; thence north 4 degrees 27 minutes 23 seconds east 100 feet to an iron pin; thence south 85 degrees 32 minutes 37 seconds east 300 feet to an iron pin; thence south 4 degrees 27 minutes 23 seconds west 100 feet to the true place of beginning, containing sixty-nine hundredths (0.69) of an acre more or less.

There is also conveyed herein an easement for ingress and OFFICE COPY its intersection egress to be used by the Grantee and others over a strip of ground 50 feet wide along the entire line of the above described 0.69 acres and in a southerly direction with Corvus Drive.