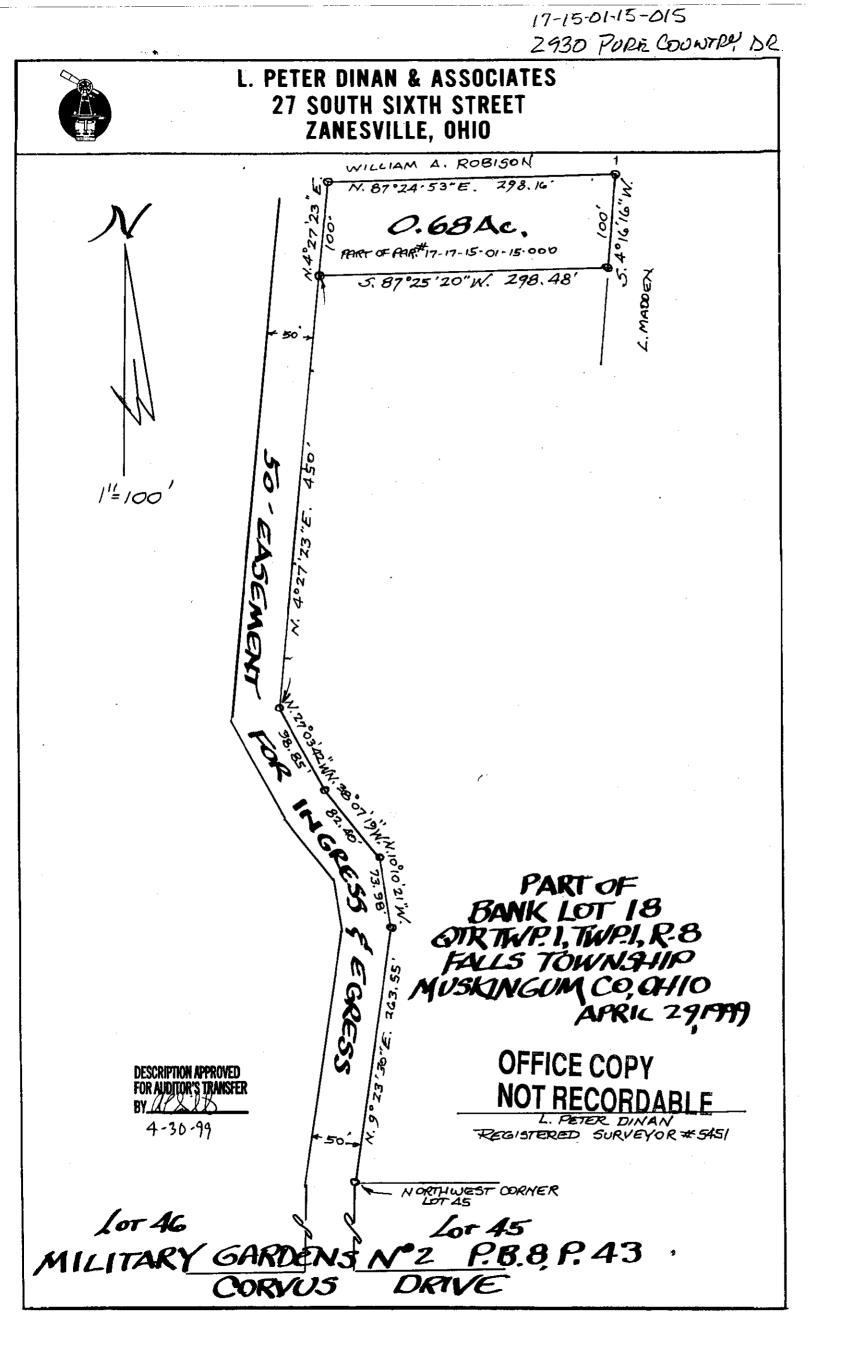

## L. Peter Dinan & Associates

27 South Sixth Street P.O. Box 55, Zanesville, Ohio 43702-0055

SURVEYING & MAPPING

Description For Conveyance 0.68 Acres Part of Parcel #17-17-15-01-15-000

Situated in the State of Ohio, County of Muskingum, Township of Falls.

Being a part of Bank Lot 18 in Quarter Township 1, Township 1, Range 8 bounded and described as follows:

Commencing at an iron pin found at the northwest corner of Lot 45 in Military Gardens No. 2 as recorded in Plat Book 8, Page 43; thence north 9 degrees 23 minutes 30 seconds east 263.55 feet to an iron pin; thence north 10 degrees 10 minutes 21 seconds west 73.98 feet to an iron pin; thence north 38 degrees 07 minutes 19 seconds west 82.40 feet to an iron pin; thence north 27 degrees 03 minutes 42 seconds west 98.85 feet to an iron pin; thence north 4 degrees 27 minutes 23 seconds east 450 feet to a iron pin and the true place of beginning of the premises herein intended to be described; thence continuing north 4 degrees 27 minutes 23 seconds east 100.0 feet to an iron pin; thence north 87 degrees 24 minutes 53 seconds east 298.16 feet to an iron pin; thence south 4 degrees 16 minutes 16 seconds west 100.0 feet to an iron pin; thence south 87 degrees 25 minutes 20 seconds west 298.48 feet to the true place of beginning, containing sixty-eight hundredths (0.68) of an acre more or less.

There is also conveyed herein an easement for ingress and egress to be used by the Grantee and others over a strip of ground 50 feet wide along the entire west line of the above described 0.6 acres and in a southerly oppection to its intersection with Corvus Drive.