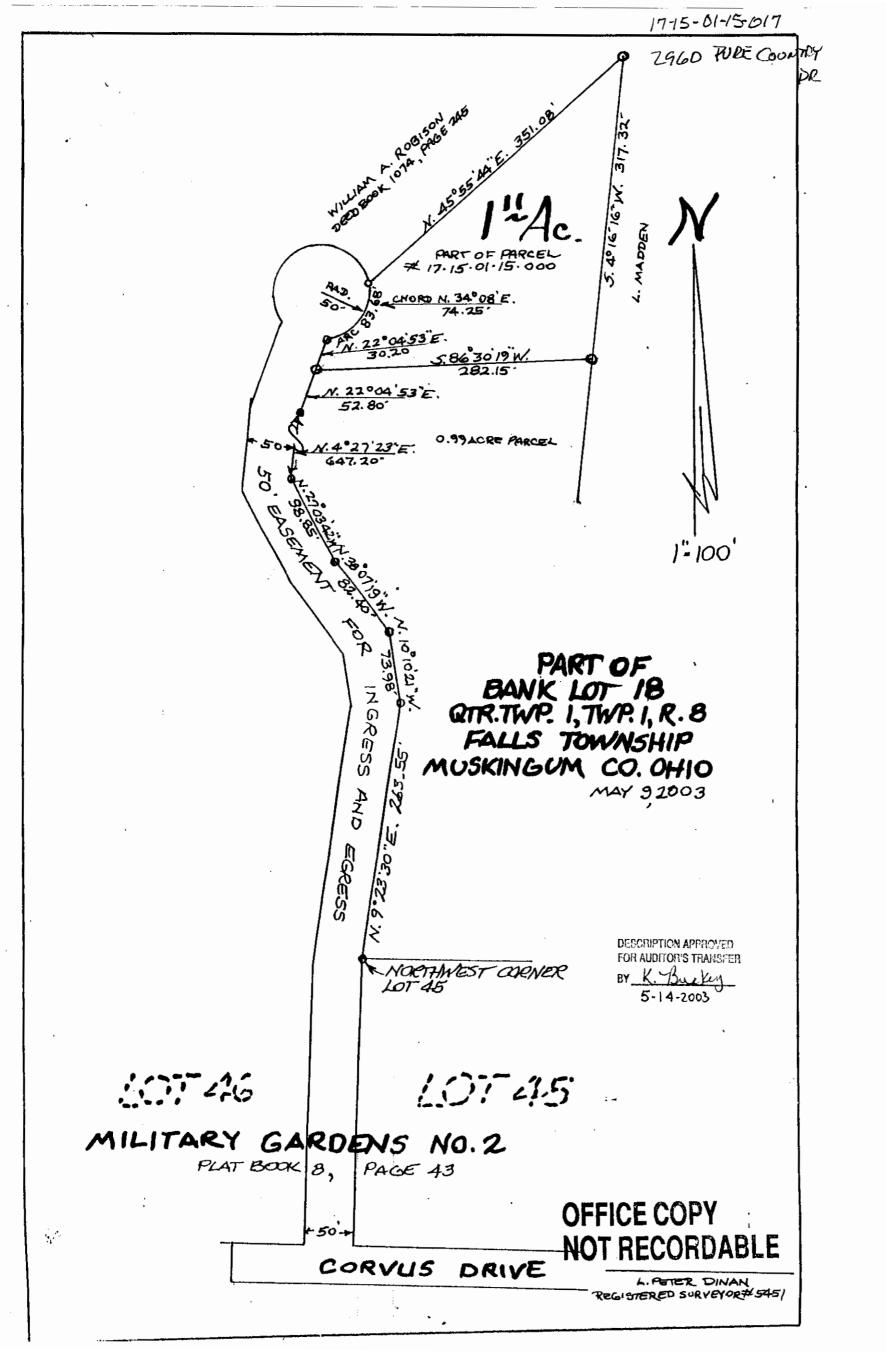

## SURVEYING & MAPPING

L. Peter Dinan & Associates

27 South Sixth Street P.O. Box 55, Zanesville, Ohio 43702-0055

Description For Conveyance 1.11 Acres Part of Parcel #17-17-15-01-15-000

Situated in the State of Ohio, County of Muskingum, Township of Falls.

Being a part of Bank Lot 18 in Quarter Township 1, Township 1, Range 8 bounded and described as follows:

Commencing at an iron pin found at the northwest corner of Lot 45 in Military Gardens No. 2 as recorded in Plat Book 8, Page 43; thence north 9 degrees 23 minutes 30 seconds east 263.55 feet to an iron pin; thence north 10 degrees 10 minutes 21 seconds west 73.98 feet to an iron pin; thence north 38 degrees 07 minutes 19 seconds west 82.40 feet to an iron pin; thence north 27 degrees 03 minutes 42 seconds west 98.85 feet to an iron pin; thence north 4 degrees 27 minutes 23 seconds east 647.2 feet to an iron pin; thence north 22 degrees 04 minutes 53 seconds east 52.80 feet to an iron pin and the true place of beginning of the premises herein intended to be described; thence continuing north 22 degrees 04 minutes 53 seconds east 30.20 feet to an iron pin; thence on a curve to the left having a radius of 50 feet an arc length of 83.68 feet (the chord of which bears north 34 degrees 08 minutes east 74.25 feet) to an iron pin; thence north 45 degrees 55 minutes 44 seconds east 351.08 feet to an iron pin; thence south 4 degrees 16 minutes 16 seconds west 317.32 feet to an iron pin; thence south 86 degrees 30 minutes 19 seconds west 282.15 feet to the true place of beginning, containing one and eleven hundredths (1.11) acres more or less.

There is also conveyed herein an easement for ingress and egress to be used by the Grantee and others over a strip of ground 50 feet wide along the entire west lines of the above described 1.11 acres and in a southerly direction to its intersection with Corvus Drive.

described 1.11 acres and in a southerly direction to its intersection with Corvus Drive. This description written Offin a suppl hade by L. Peter Dinan, Registered Surveyor #5451, Mar PL 1903.

> DESCRIPTION APPROVED FOR AUDITOR'S TRANSFER BY K. Buckey 5-14-2003