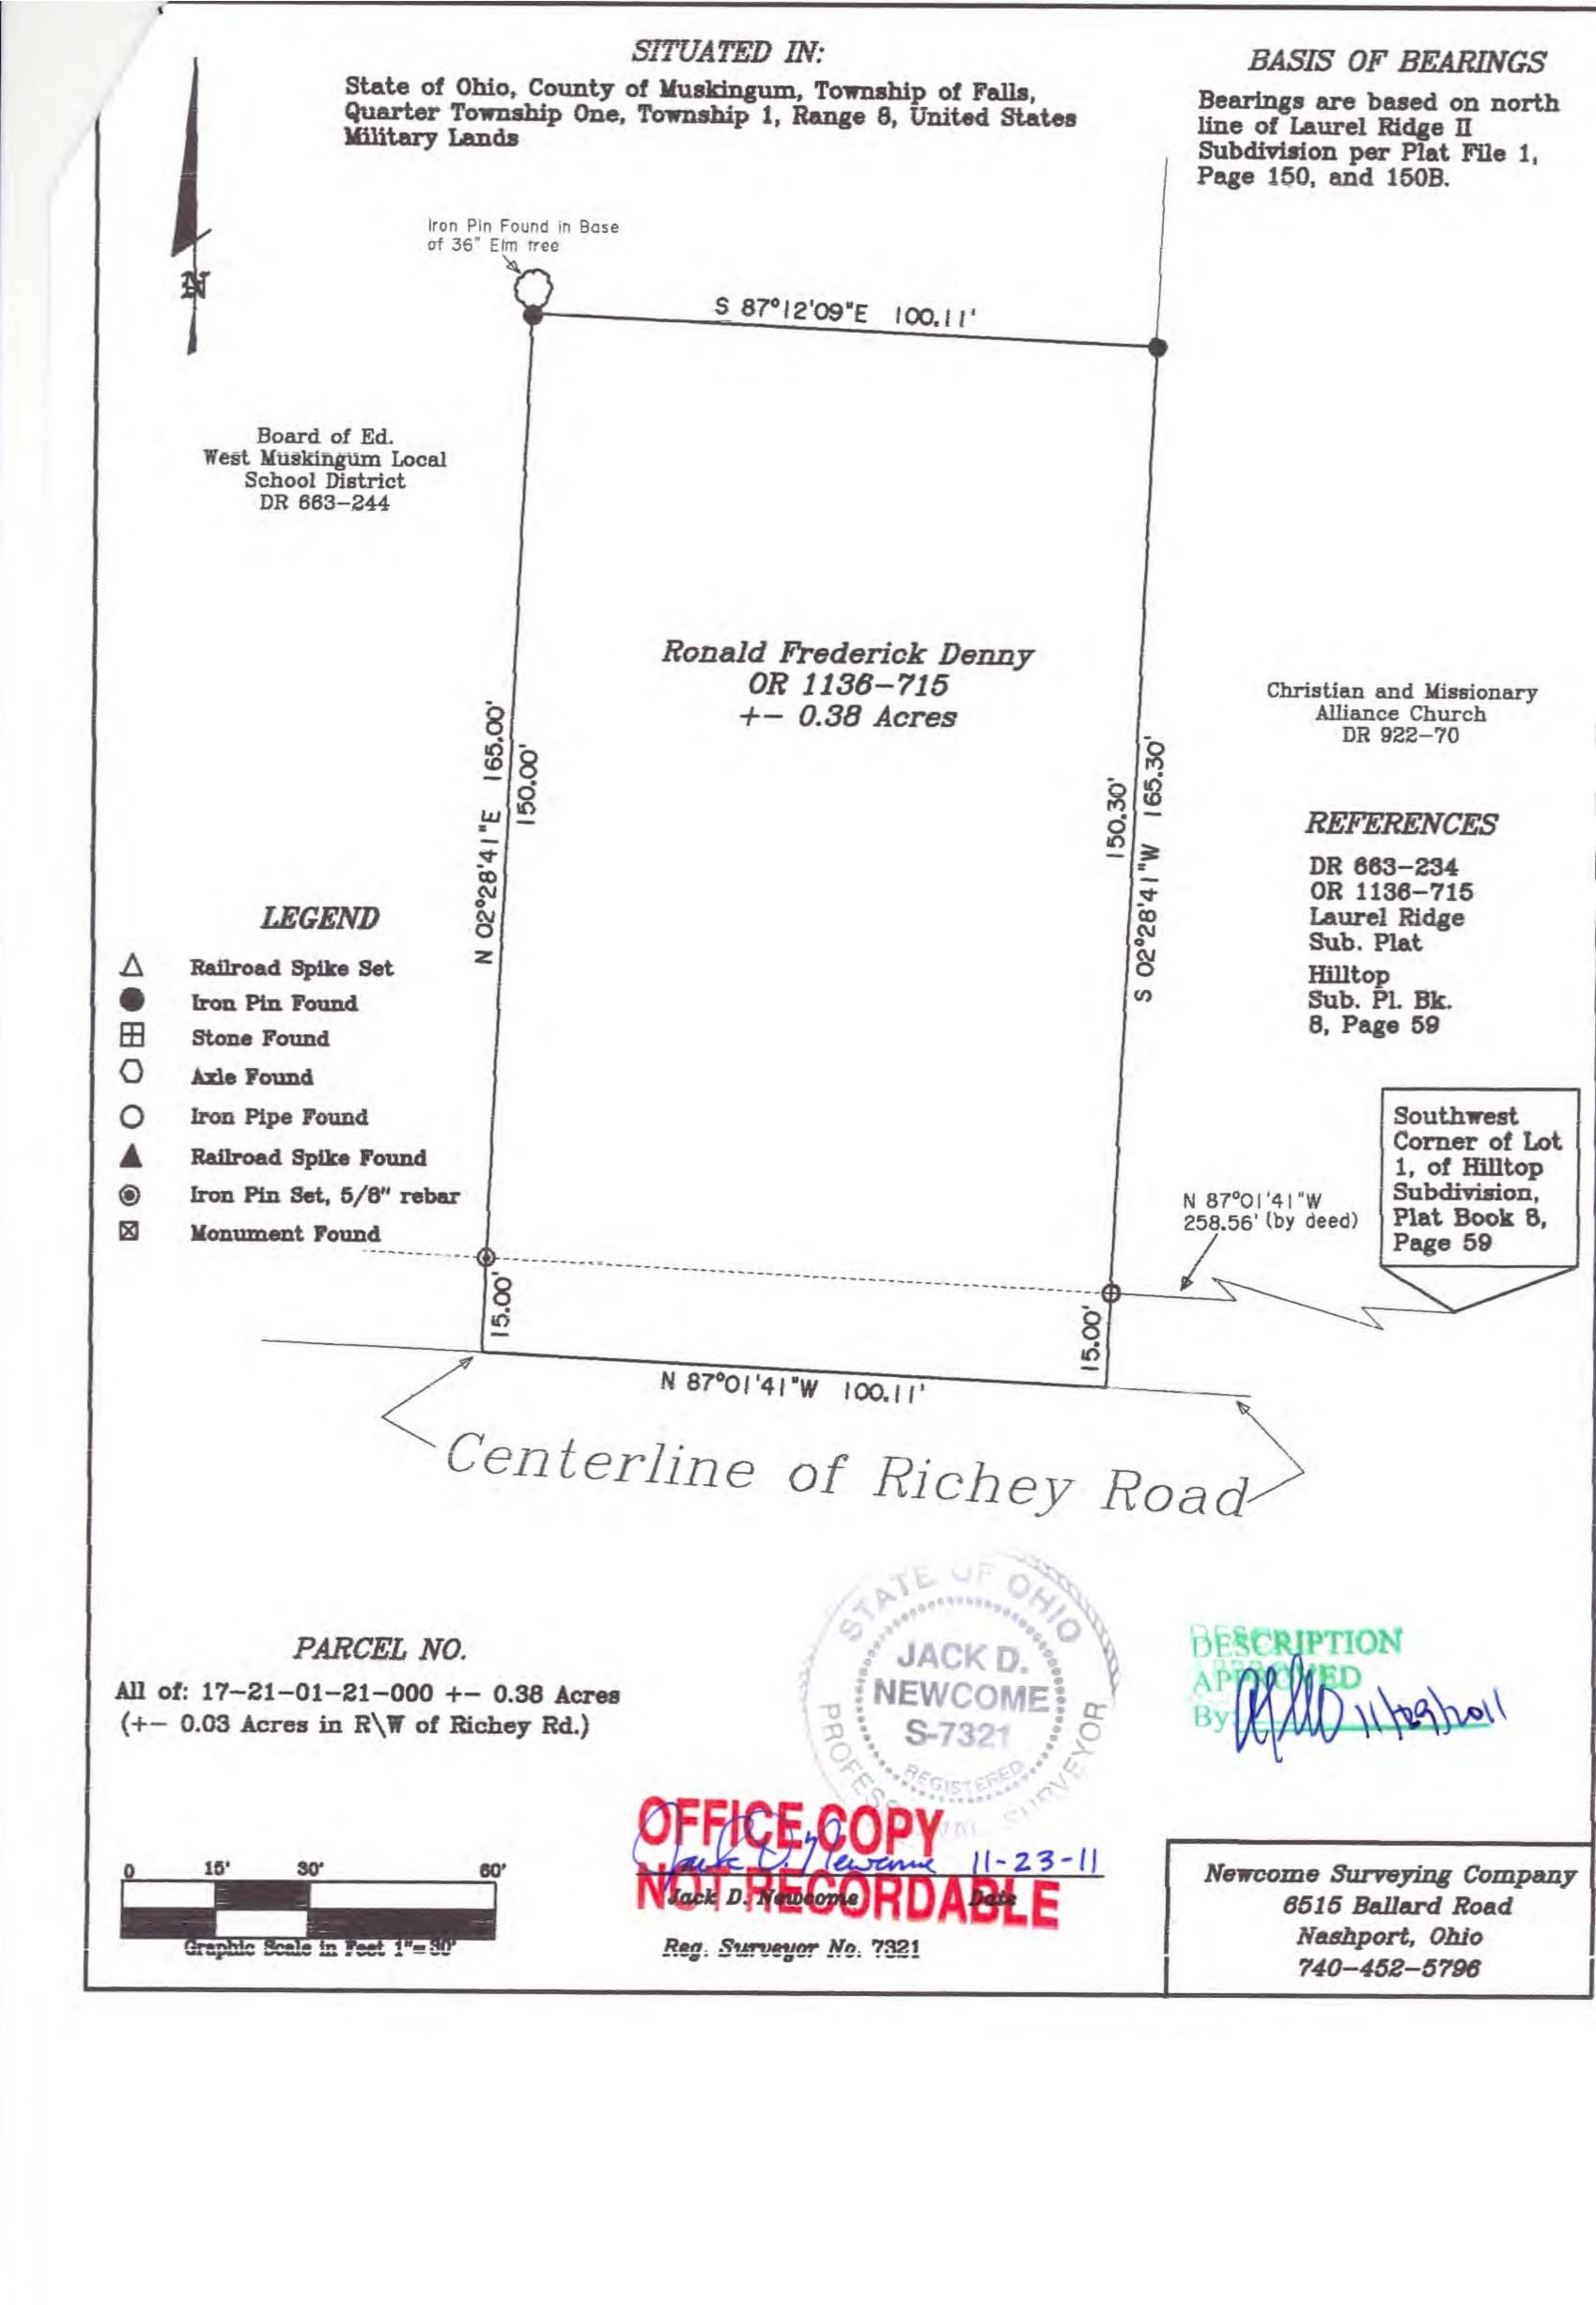

## Re-Survey of Ronald Denny Property at 555 Richey Road

Situated in the State of Ohio, County of Muskingum, Township of Falls, and being part of Quarter Township One, Township 1, Range 8, United States Military Lands, and being all the lands presently owned by Ronald Frederick Denny per Official Record 1136, Page 715, and being more particularly described as follows:

Beginning for reference at a point at the Southwest Corner of Lot 1, of Hilltop Subdivsion, as per Plat Book 8, Page 59, of the Muskingum County Records;

Thence along the right of way of Ritchey Road, (by deed), North 87 degrees 01 minutes 41 seconds West, 258.56 feet to an iron pipe found on the west line of lands presently owned by the Christian and Missionary Alliance Church, (DR 922-70), and the principal place of beginning;

Thence along the west line of said church lands, South 02 degrees 28 minutes 41 seconds West, 15.00 feet to the center of Richey Road;

Thence along said centerline, North 87 degrees 01 minutes 41 seconds West, 100.11 feet to a point on the southeast corner of lands presently owned by the Board of Education, West Muskingum Local School District, (DR 663-244);

Thence leaving said centerline and along the lines of said school lands the following two courses:

- 1.) North 02 degrees 28 minutes 41 seconds East, 165.00 feet to an iron pin found in the base of a 36 inch diameter Elm tree, passing an iron pin set at 15.00 feet;
- 2.) South 87 degrees 12 minutes 09 seconds East, 100.11 feet to an iron pin found, on the west line of said church lands;

Thence along the west line of said church lands, South 02 degrees 28 minutes 41 seconds West, 150.30 feet to the principal place of beginning, containing 0.38 acres more or less.

Subject to all legal recorded easements and right of ways.

Iron pins set are 5\8 inch rebars, 30 inches long, with plastic identification caps.

Bearings are based on north line of Laurel Ridge II Subdivision per Plat File 1, Page 150, and 150B.

This description is written based on a field survey completed November 18, 2011 by Jack D. Newcome, Reg. No. 7321.