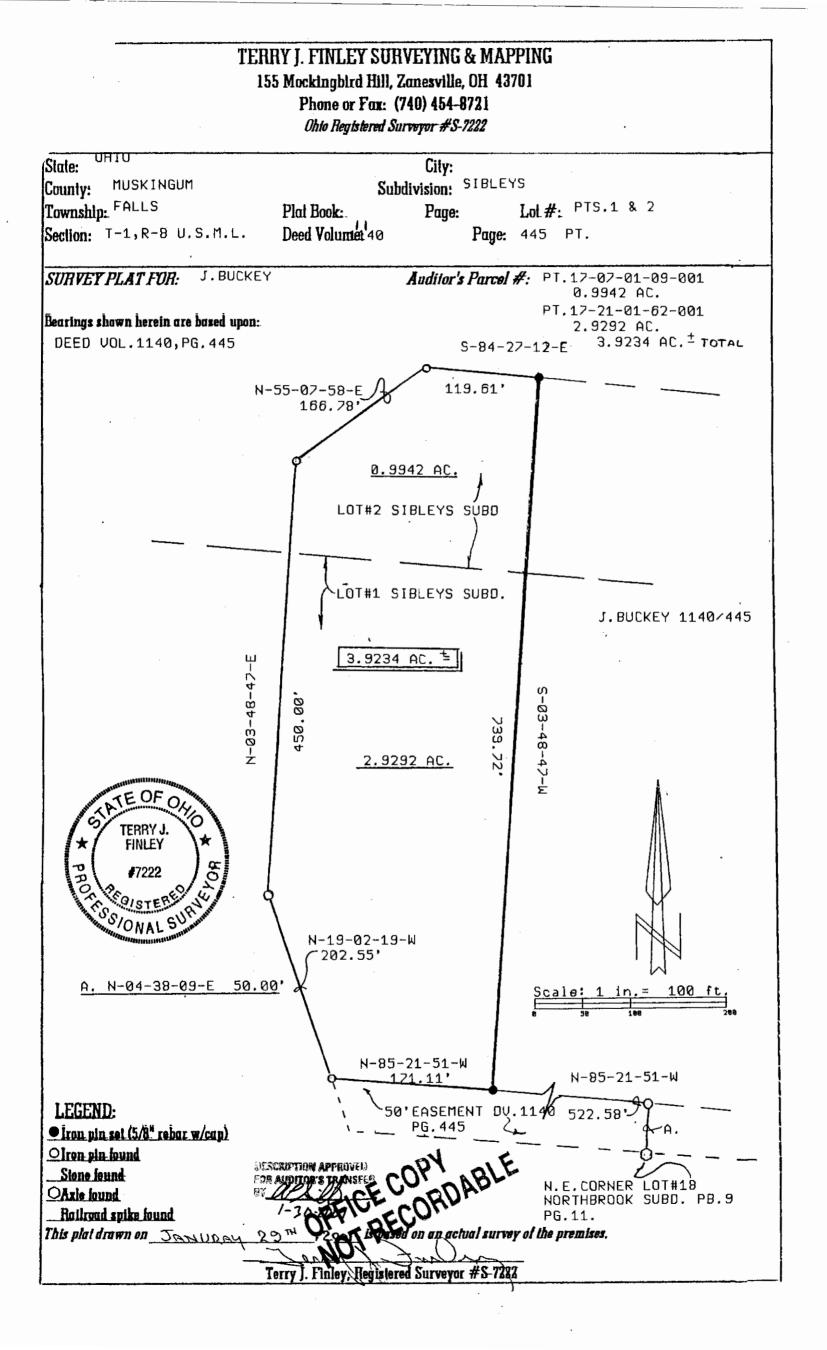

## LEGAL DESCRIPTION FOR J. BUCKEY

SITUATED IN THE STATE OF OHIO, COUNTY OF MUSKINGUM, TOWNSHIP OF FALLS, AND BEING PART OF LOTS #1 AND #2 OF SIBLEYS SUBDIVISION IN TOWNSHIP 1, RANGE 8 OF THE UNITED STATES MILITARY LANDS, AND BEING PART OF THOSE LANDS INTENDED TO BE DESCRIBED IN DEED VOLUME 1140, PAGE 445; BEING FURTHER BOUNDED AND DESCRIBED AS FOLLOWS:

COMMENCING AT AN AXLE FOUND AT THE NORTHEAST CORNER OF LOT #18 OF NORTHBROOK SUBDIVISION, AS RECORDED IN PLAT BOOK 9, PAGE 11, THENCE, NORTH 04 DEGREES - 38 MINUTES - 09 SECONDS EAST, 50.00 FEET TO AN IRON PIN FOUND; THENCE, NORTH 85 DEGREES - 21 MINUTES - 51 SECONDS WEST, 522.58 FEET TO AN IRON PIN SET, AND THE TRUE POINT OF BEGINNNING FOR THE PARCEL HEREIN INTENDED TO BE DESCRIBED;

THENCE, CONTINUING NORTH 85 DEGREES - 21 MINUTES - 51 SECONDS WEST, 171.11 FEET TO AN IRON PIN FOUND;

THENCE, NORTH 19 DEGREES - 02 MINUTES - 19 SECONDS WEST, 202.55 FEET TO AN IRON PIN FOUND;

THENCE, NORTH 03 DEGREES - 48 MINUTES - 47 SECONDS EAST, 450.00 FEET TO AN IRON PIN FOUND;

THENCE, NORTH 55 DEGREES - 07 MINUTES - 58 SECONDS EAST, 166.78 FEET TO AN IRON PIN FOUND;

THENCE, SOUTH 84 DEGREES - 27 MINUTES - 12 SECONDS EAST, 119.61 FEET TO AN IRON PIN SET;

THENCE, SOUTH 03 DEGREES - 48 MINUTES - 47 SECONDS WEST, 739.72 FEET TO THE POINT OF BEGINNING, AND CONTAINING 3.9234 ACRES MORE OR LESS.

SUBJECT TO ALL LEGAL HIGHWAYS AND EASEMENTS OF RECORD WHETHER RECORDED OR IMPLIED, INCLUDING, BUT NOT LIMITED TO, A FIFTY (50) FOOT WIDE INGRESS/EGRESS EASEMENT AS RECORDED IN DEED VOLUME 1140, PAGE 445.

BEARINGS DESCRIBED HEREIN ARE BASED UPON DEED VOLUME 1140, PAGE 445.

IRON PINS SET ARE 5/8" REBAR WITH YELLOW IDENTIFICATION CAP (FINLEY S-7222).

BEING PART OF AUDITOR'S PARCEL #17-07-01-09-001 - 0.9942 ACRES+-AND PART OF AUDITOR'S PARCEL #17-21-01-62-001 - 2.9292 ACRES+-.