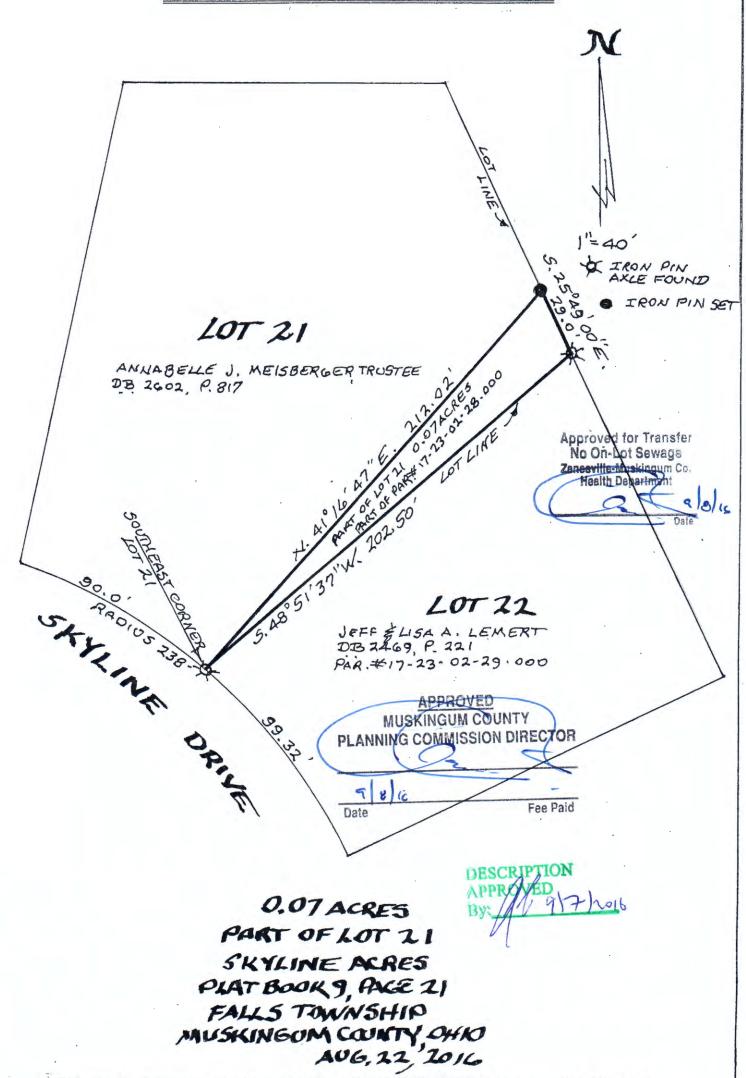

17-23-02-28-001

Description For Conveyance 0.07 Acres Part of Parcel #17-23-02-28-000 Annabelle J. Meisberger, Trustee Deed Book 2602, Page 817

Situated in the State of Ohio, County of Muskingum, Township of Falls.

Being a part of Lot 21 in Skyline Acres as recorded in Plat Book 9, Page 21 bounded and described as follows:

Beginning at an iron pin (axle) found at the southeast corner of Lot 21; thence severing Lot 21 north 41 degrees 16 minutes 47 seconds east 212.02 feet to an iron pin placed; thence along the east line of Lot 21 south 25 degrees 49 minutes east 29.0 feet to an iron pin (axle) found; thence along the south line of Lot 21 south 48 degrees 51 minutes 37 seconds west 202.50 feet to the place of beginning, containing seven hundredths (0.07) of an acre more or less.

containing seven hundredths (0.07) of an acre more or less.

This description written from a survey made by L. Peter

Dinan, Registered Surveyor #5451, August 23, 2016.

"Not to be used as a separate building site or transferred as an independent parcel in the future without planning commission approval in accordance with applicable subdivision regulations. Parcel to be combined to Auditor's Parcel Number - - - "