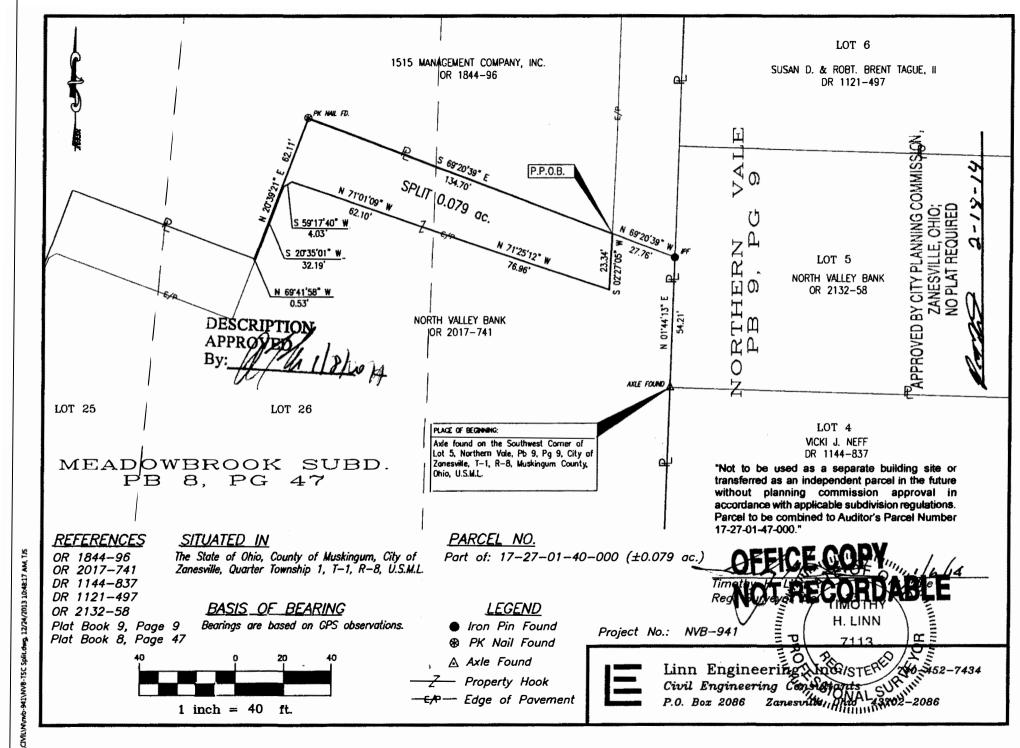

## North Valley Bank Official Record 2017-741 Split 0.079 ac.

Situated in the State of Ohio, County of Muskingum, City of Zanesville bounded and described as follows:

Being a part of Lot 26 Meadowbrook Subdivision as designated and delineated on Plat Book 8, Page 47 and being a part of Quarter Township 1, Township 1, Range 8, United States Military Lands, and being part of the lands presently owned by North Valley Bank as recorded in Official Record 2017-741, being more particularly described as follows:

Beginning for reference at an axle found on the southwest corner of Lot 5, Northern Vale as designated and delineated on Plat Book 9, Page 9;

thence along the west line of said Lot 5, North 01 degrees 44 minutes 13 seconds East 54.21 feet to an iron pin found on the southeast corner of lands now owned by 1515 Management Company, Inc. (OR 1844-96);

thence leaving the west line of said lot and along the south line of said 1515 Management lands, North 69 degrees 20 minutes 39 seconds West 27.76 feet to a point on the east edge of an existing asphalt parking lot and the principal place of beginning;

thence along the edge of the existing asphalt parking lot the following six courses:

- 1) South 02 degrees 27 minutes 05 seconds West 23.34 feet to a point;
- 2) North 71 degrees 25 minutes 12 seconds West 76.96 feet to a point;
- 3) North 71 degrees 01 minutes 09 seconds West 62.10 feet to a point;
- 4) South 59 degrees 17 minutes 40 seconds West 4.03 feet to a point;
- 5) South 20 degrees 35 minutes 01 seconds West 32.19 feet to a point;
- 6) North 69 degrees 41 minutes 58 seconds West 0.53 feet to a point;

thence through the existing asphalt parking lot, North 20 degrees 39 minutes 21 seconds East 62.11 feet to a pk nail found on said 1515 Management lands south line;

thence continuing through the existing asphalt parking lot and along said south line of 1515

Page 1 of 2

Management's land, South 69 degrees 20 minutes 39 seconds East 134.70 feet to the principal place of beginning, containing, 0.079 acres more or less, subject to all legal road right of ways and applicable easements, written or implied.

Part of:

17-27-01-40-000 (0.079 ac.)

"Not to be used as a separate building site or transferred as an independent parcel in the future without planning commission approval in accordance with applicable subdivision regulations. Parcel to be combined to Auditor's Parcel Number 17-27-01-47-000."

APPROVED BY CITY PLANNING COMMISSION, ZANESVILLE, OHIO;

NO PLAT REQUIRED

2-18-14

Page 2 of 2