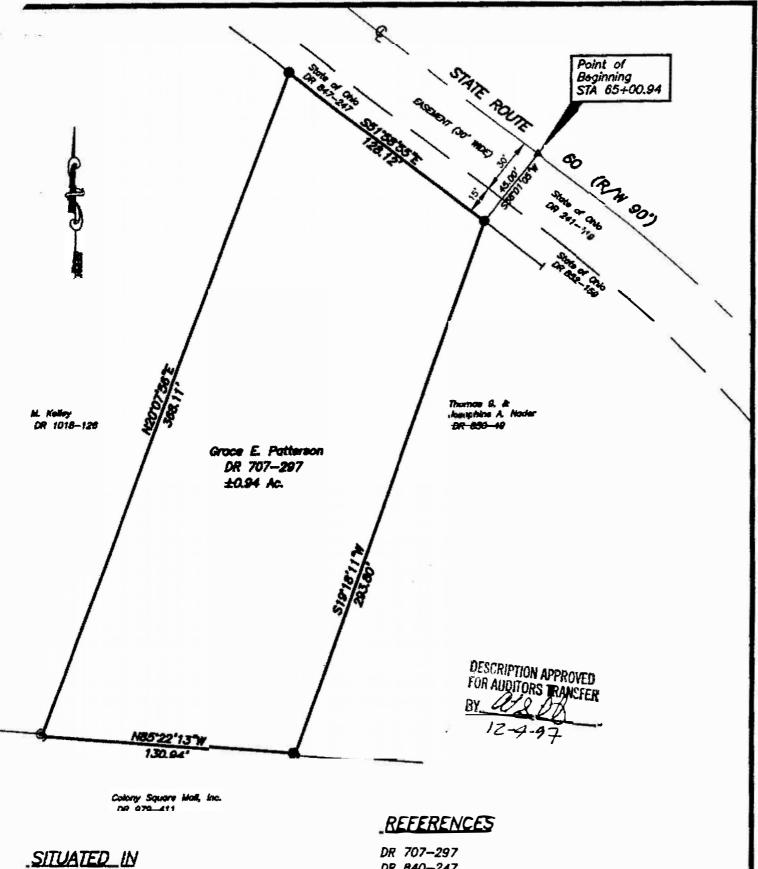

## Linn Engineering, Inc.

Civil Engineering Consultants

614-452-7434 • FAX 614-452-5198 534 Market Street • P.O. Box 2671 • Zanesville, Ohio 43702-2671

Situated in the State of Ohio, County of Museum Chewnship of Falls, bounded and described as follows:

Being a part of Quarter Township 1, Township 1 North, Range 8 West, United States Military Lands, and being more particularly described as follows:

Beginning for reference at State Route 60 centerline station 65+00.94 as depicted on Mus-60-20.57, Maple Avenue Right of Way Plans, as the same is designated and delineated on Muskingum County Plat Book 15, Page 92;

thence South 38 degrees 01 minutes 05 seconds West 45.00 feet to an iron pin found and the principal place of beginning;

thence along the west line of lands now owned by Thomas G. and Josephine A. Nader (DR 850-19) South 19 degrees 18 minutes 11 seconds West 293.80 feet to an axle found on the north line of lands now owned by Colony Square Mall, Inc. (DR 979-411);

thence along said Colony Square's north line North 85 degrees 22 minutes 13 seconds West 130.94 feet to an iron pin set;

thence along the east line of lands now owned by M. Kelley (DR 1018-128) North 20 degrees 07 minutes 56 seconds East 368.11 feet to an iron pin found on the west right of way of said State Route 60;

thence along said right of way South 51 degrees 58 minutes 55 seconds East 128.12 feet to the principal place of beginning;

containing 0.94 acres, more or less, subject to all legal road right of ways and applicable easements, written or implied.

Iron pins set are 5/8 inch by 30 inch long rebar with a plastic identification cap.

Bearings are based on the centerline survey of State Route 60 as shown on MUS-60-20.57 Maple Avenue Right of Way Plans, as recorded in Muskingum County Deed Plat Book 15, Page 92.

This description is written from an actual field survey completed December 3, 1997 by Jack D. Newcome, Reg. No. 7321.

Reg. No. 7321

Parcel No.

All of: 17-17-27-02-04-000 (+/- 0.94 ac.)

The State of Ohio, County of Muskingum, Township of Falls, Qtr. Twp. 1, T1N, R8W.

## BASIS OF BEARING

Bearings are based on the centerline survey of State Route 60 as shown on MUS-60-20.57 Maple Avenue R/W Plans, as recorded in P.B. 15, Pg. 92, in the Muskingum County Recorder's Office.

GRAPHIC SCALE

DR 840-247 DR 850-49

DR 852-159

MUS-60-20.57 Maple Ave. R/W Plans

## LEGEND

- lron Pin Set, 5/8" rebar
- # Iron Pin Found
- Axle Found

Residence No. 7321

Project No.: NADR-940

Linn Engineering, Inc. Civil Engineering Consultants P.O. Box 2671 Zonesville, Ohio 49702-2671