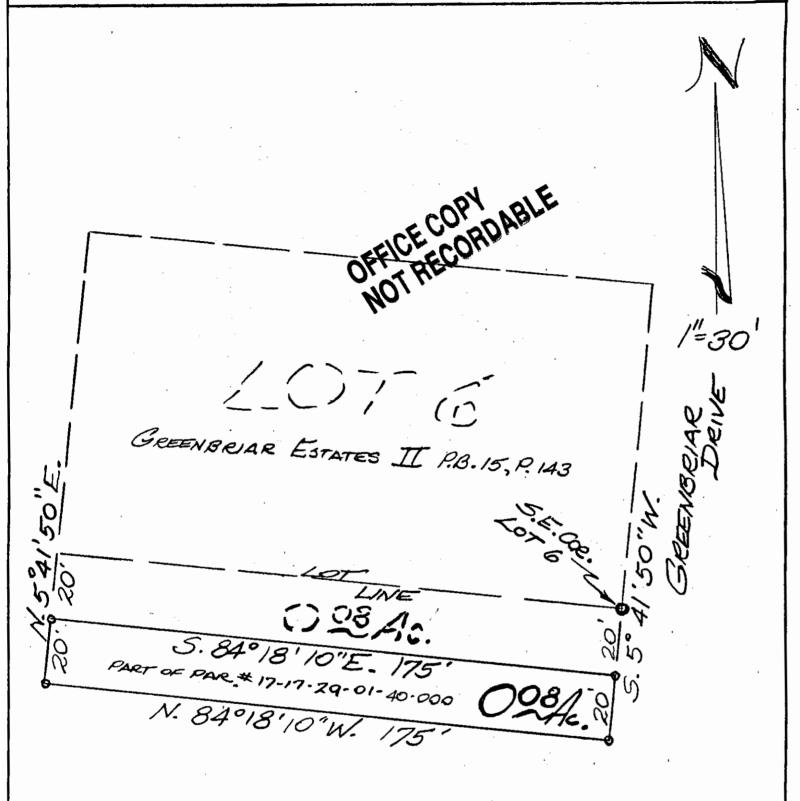

## L. Peter Dinan & Associates

27 South Sixth Street

P. O. Box 55, Zanesville, Ohio 43701

Description For Conveyance 0.08 Acres Part of Chris Sandlund

Situated in the State of Ohio, County of Muskingum, Township of Falls.

Being a part of Quarter Township 1, Township 1, Range 8 bounded and described as follows:

Commencing at an iron pin at the southeast corner of Lot 6 in Greenbriar Estates II as recorded in Plat Book 15, Page 143; thence south 5 degrees 41 minutes 50 seconds west 20 feet to an iron pin and the true place of beginning of the premises herein intended to be described; thence south 5 degrees 41 minutes 50 seconds west 20 feet to an iron pin; thence north 84 degrees 18 minutes 10 seconds east 175 feet to an iron pin; thence north 5 degrees 41 minutes 50 seconds east 20 feet to an iron pin; thence south 84 degrees 18 minutes 10 seconds east 175 feet to the place of beginning, containing eight hundredths (0.08) of an acre more or less. Part of Auditors Parcel No. 17-17-29-01-40-000

Subject to the restrictions and reservations contained in said plat, and including but not limited to all rights, limitations, agreements, easements, and rights of way as contained thereon to which reference is herein made.

## 27 SOUTH SIXTH STREET ZANESVILLE, OHIO

PART OF

QTR.TWP I, TWP I, RA. 8

FALLS TOWNSHIP

MUSKINGUM COUNTY, OHIO

April 28,1988

DESCRIPTION APPROVED FOR AUDITOR'S TRANSFER

BY J J Janke 5/9 (88