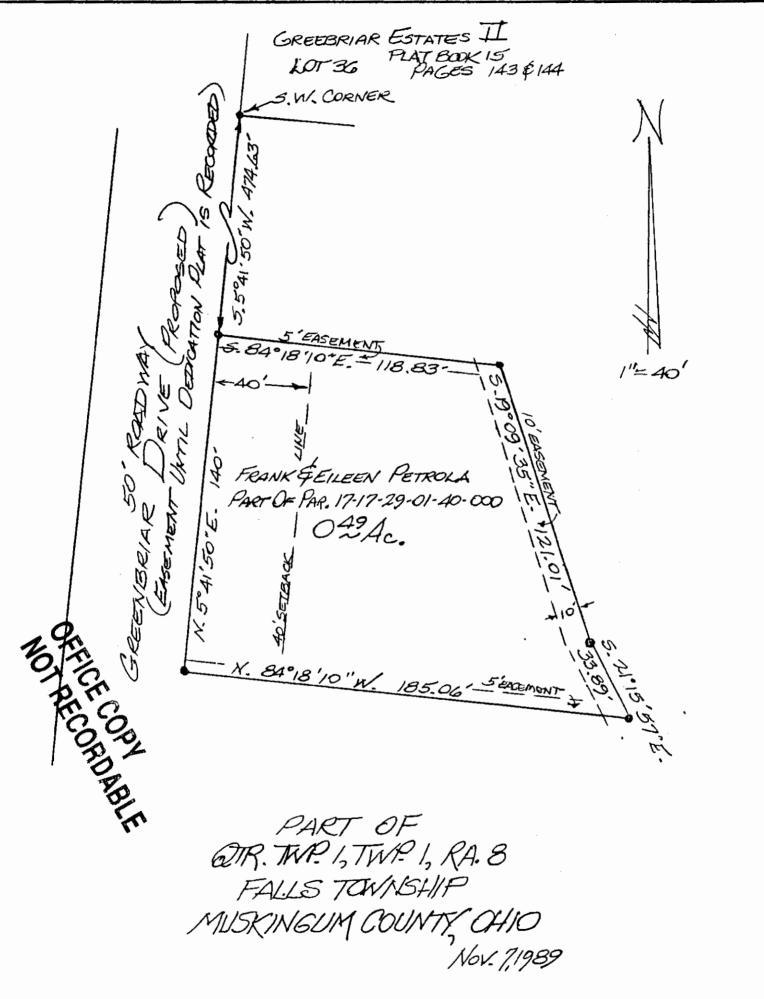

## 27 South Sixth Street

P. O. Box 55, Zanesville, Ohio 43701

Parcel #63 Frank and Eileen Petrola (Buyer) Part of Parcel #17-17-29-01-40-000 Description For Conveyance

Situated in the State of Ohio, County of Muskingum, Township of Falls.

Being a part of Quarter Township 1, Township 1, Range 8 bounded and described as follows:

Commencing at an iron pin found at the southwest corner of Lot 36 in Greenbriar Estate II as recorded in Plat Book 15, Page 143 and 144; thence south 5 degrees 41 minutes 50 seconds west 474.63 feet to an iron pin and the true place of beginning of the premises herein intended to be described; thence south 84 degrees 18 minutes 10 seconds east 118.83 feet to an iron pin; thence south 19 degrees 09 minutes 35 seconds east 121.01 feet to an iron pin; thence south 21 degrees 15 minutes 57 seconds east 33.89 feet to an iron pin; thence north 84 degrees 18 minutes 10 seconds west 185.06 feet to an iron pin; thence north 5 degrees 41 minutes 50 seconds east 140 feet to the true place of beginning, containing forty-nine hundredths (0.49) of an acre more or less.

Subject to the easements for drainage and utilities as shown on the accompanying plat and to all of the restrictions that are recorded with Greenbriar Estates II in Plat Book 15, Pages 143 and 144. It is also understood that where the restrictions refer to a Lot in Greenbriar II it means also the accompanying plat with this deed.

There is also one added restriction and that is that there may be no exposed concrete block above grade (must be faced with brick) and this refers to foundation, walls and any exposed area, and also that all surface water, drain lines and downspoutes must be directed and maintained on each lot as to not impose a problem with abutting properties.

There is also conveyed herein an easement for ingress and egress 50 feet wide along the entire west line of the above described 0.49 acre parcel and extending north to its intersection with Greenbriar Drive as dedicated in the ECORDABLE and is Recorded Plat of Greenbriar EstatesII and shown on the accompanying plat and is to be used by the Grantees herein until said 50 foot strip termes and rough or connecting street.

This description written from a survey made Surveyor #5451, November 6, 1989.

DESCRIP FOR AUDITOR'S TRANSFER

Nample

SURVEYING & MAPPING