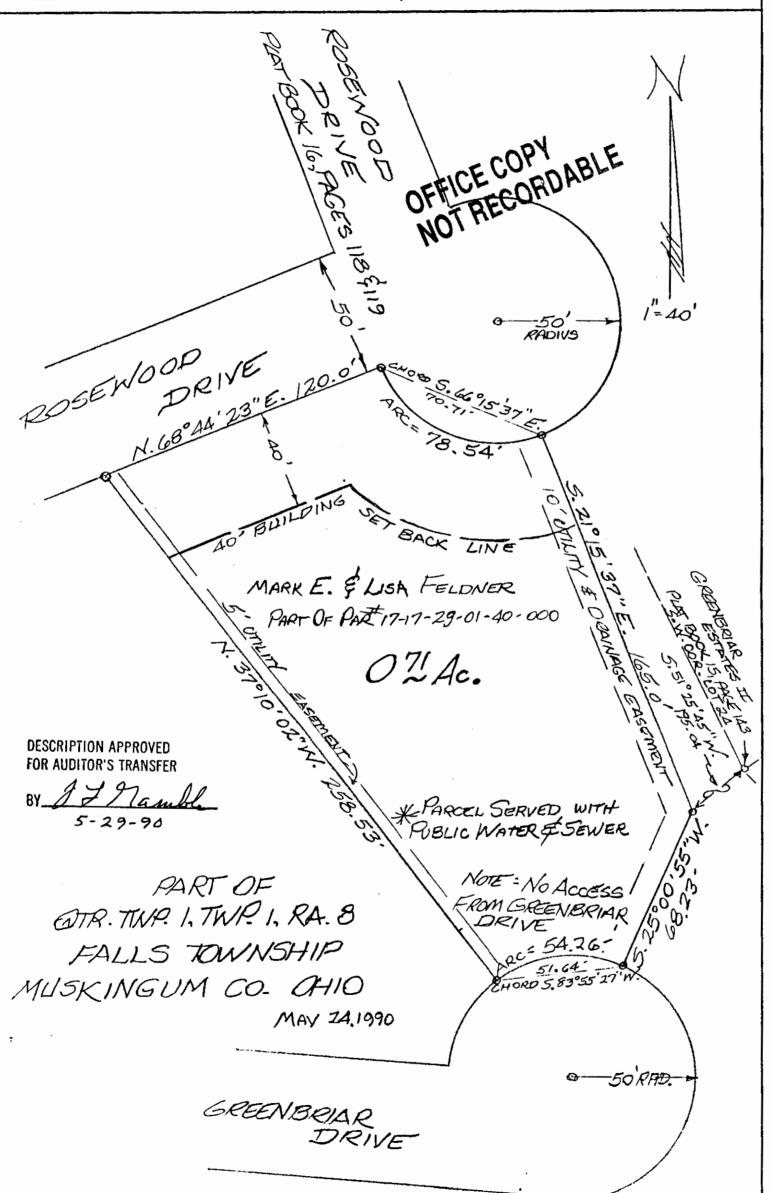

1990

Signed and acknowledged in presence of

State of Ohio, \ 88.

Muskingum County,

act and deed.

Description continued from front page.

thence continuing along Rosewood Drive on a curve to the left having a radius of 50 feet an arc length of 78.54 feet (the chord of which bears south 66 degrees 15 minutes 37 seconds east 70.71 feet) to an iron pin; thence south 21 degrees 15 minutes 37 seconds east 165 feet to the true place of beginning, containing seventy-one hundredths (0.71) of an acre more or less.

Subject to setback lines and easements for drainage and utilities as shown on the accompanying plat and to all the restrictions that are recorded with Greenbriar Estates II in Plat Book 15, pages 143 and 144. It is also understood that where the restrictions refer to a Lot in Greenbriar II it means also the accompanying plat with this deed.

There is also one added restriction and that is that there may be no exposed concrete block above grade (must be faced with brick) and this refers to foundation, walls and any exposed area and also that all surface water, drain lines and downspouts must be directed and maintained on each lot as to not impose a problem with abutting properties.

This description written from a survey mad OFFLOEtGORA, Registered Surveyor #5451, May 29, 1990.

NOT RECORDADA

DESCRIPTION APPROVED FOR AUDITOR'S TRANSFER

5-29-90

| Darranty Ard | L. Peter and Brenda K. Dinan | Mark E, and Lisa Feldner | Transferrad 19_ | COUNTY AUBITOR |
|--------------|------------------------------|--------------------------|-----------------|----------------|
|              | Ţ                            |                          | Fun             |                |