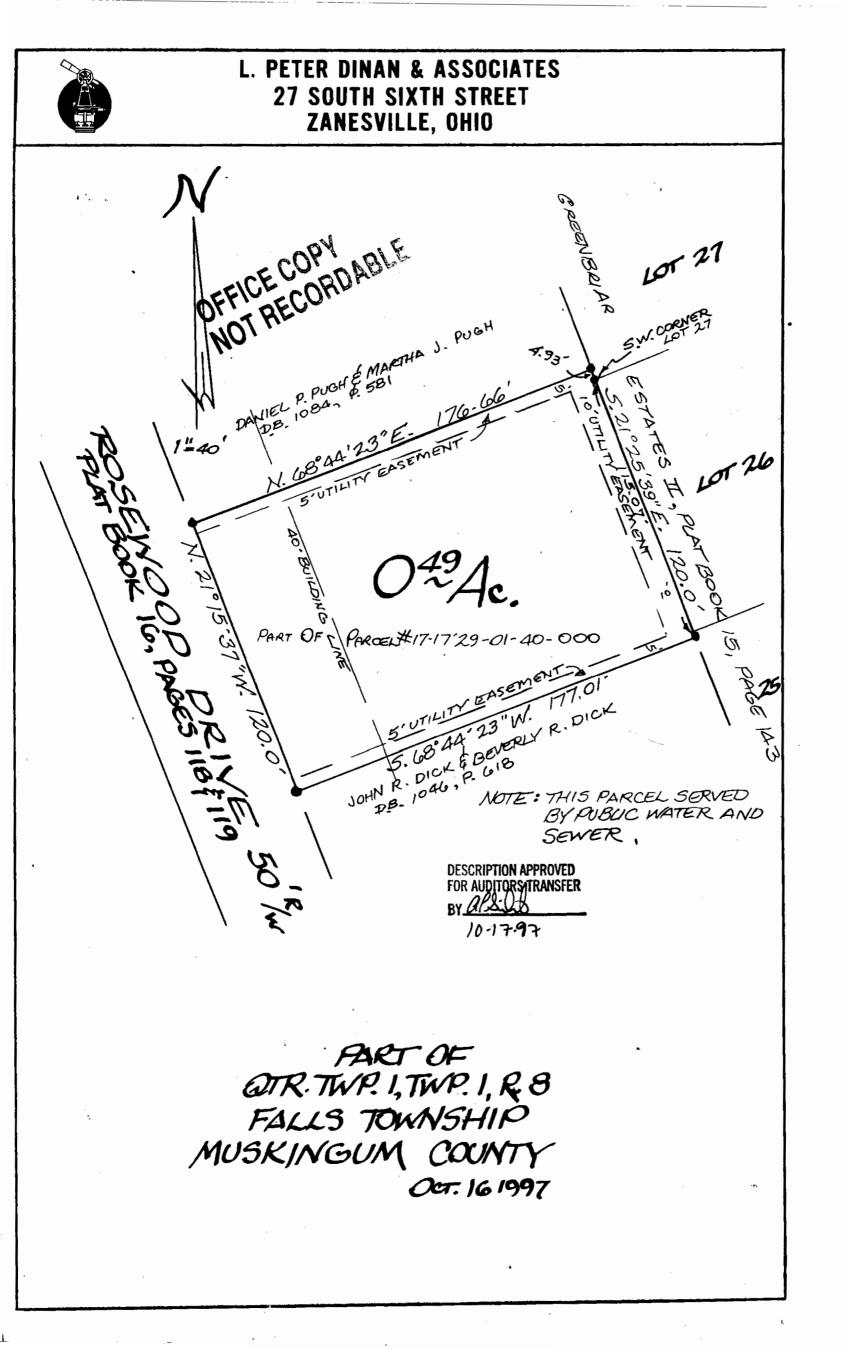

| Form 662 - Warranty Deed - Ohio<br>Statutory Form                                                                                                                                                                                                                               | 17-29-01-40-042<br>3680 ROSEWOOD DR, ETUTBLANX REGISTERED U. S. PAT. OFFICE<br>TUTTLE LAW PRINT, PUBLISHERS, RUTLAND, VT. 08701                                                                                                                                                                                                                                                                                                                                                                                                                                                                                                                                                                                                                                                                                                                                                                                                                                                                                                                                                                                                                                                                                                                                                                                                                                                                                                                                                                                                                                                                                                                                                                                                                                                                                                                                                                                                         |
|---------------------------------------------------------------------------------------------------------------------------------------------------------------------------------------------------------------------------------------------------------------------------------|-----------------------------------------------------------------------------------------------------------------------------------------------------------------------------------------------------------------------------------------------------------------------------------------------------------------------------------------------------------------------------------------------------------------------------------------------------------------------------------------------------------------------------------------------------------------------------------------------------------------------------------------------------------------------------------------------------------------------------------------------------------------------------------------------------------------------------------------------------------------------------------------------------------------------------------------------------------------------------------------------------------------------------------------------------------------------------------------------------------------------------------------------------------------------------------------------------------------------------------------------------------------------------------------------------------------------------------------------------------------------------------------------------------------------------------------------------------------------------------------------------------------------------------------------------------------------------------------------------------------------------------------------------------------------------------------------------------------------------------------------------------------------------------------------------------------------------------------------------------------------------------------------------------------------------------------|
| Knowall?                                                                                                                                                                                                                                                                        | Menbythese Presents                                                                                                                                                                                                                                                                                                                                                                                                                                                                                                                                                                                                                                                                                                                                                                                                                                                                                                                                                                                                                                                                                                                                                                                                                                                                                                                                                                                                                                                                                                                                                                                                                                                                                                                                                                                                                                                                                                                     |
| That L. PETER DIN                                                                                                                                                                                                                                                               | NAN and BRENDA KAY DINAN, husband and wife,                                                                                                                                                                                                                                                                                                                                                                                                                                                                                                                                                                                                                                                                                                                                                                                                                                                                                                                                                                                                                                                                                                                                                                                                                                                                                                                                                                                                                                                                                                                                                                                                                                                                                                                                                                                                                                                                                             |
| of Muskingum<br>with general warranty covenants, to<br>and wife                                                                                                                                                                                                                 | County, State of Ohio, for valuable consideration paid, grant<br>Antonino and Elena DiFalco Russo, husband                                                                                                                                                                                                                                                                                                                                                                                                                                                                                                                                                                                                                                                                                                                                                                                                                                                                                                                                                                                                                                                                                                                                                                                                                                                                                                                                                                                                                                                                                                                                                                                                                                                                                                                                                                                                                              |
| whose tax mailing address is                                                                                                                                                                                                                                                    | 1071 Terrace Ct.<br>Zanesville, Ohio 43701                                                                                                                                                                                                                                                                                                                                                                                                                                                                                                                                                                                                                                                                                                                                                                                                                                                                                                                                                                                                                                                                                                                                                                                                                                                                                                                                                                                                                                                                                                                                                                                                                                                                                                                                                                                                                                                                                              |
| the following real property: Par                                                                                                                                                                                                                                                | t of Parcel #17-17-29-01-40-000                                                                                                                                                                                                                                                                                                                                                                                                                                                                                                                                                                                                                                                                                                                                                                                                                                                                                                                                                                                                                                                                                                                                                                                                                                                                                                                                                                                                                                                                                                                                                                                                                                                                                                                                                                                                                                                                                                         |
| Situated in the State o                                                                                                                                                                                                                                                         | of Ohio, County of Muskingum, Township of Falls                                                                                                                                                                                                                                                                                                                                                                                                                                                                                                                                                                                                                                                                                                                                                                                                                                                                                                                                                                                                                                                                                                                                                                                                                                                                                                                                                                                                                                                                                                                                                                                                                                                                                                                                                                                                                                                                                         |
| Being a part of Quarter<br>described as follows:                                                                                                                                                                                                                                | Township 1, Township 1, Range 8 bounded and                                                                                                                                                                                                                                                                                                                                                                                                                                                                                                                                                                                                                                                                                                                                                                                                                                                                                                                                                                                                                                                                                                                                                                                                                                                                                                                                                                                                                                                                                                                                                                                                                                                                                                                                                                                                                                                                                             |
| Greenbriar Estates II a<br>along the westerly line<br>39 seconds east 115.07<br>44 minutes 23 seconds w<br>line of Rosewood Drive<br>119; thence along said<br>37 seconds west 120 fee                                                                                          | In found at the Southwest Corner of Lot 27 in<br>as recorded in Plat Book 15, Page 143; thence<br>e of Greenbriar II south 21 degrees 25 minutes<br>feet to an iron pin; thence south 68 degrees<br>west 177.01 feet to an iron pin on the east<br>as recorded in Plat Book 16, Pages 118 and<br>Roasewood Drive north 21 degrees 15 minutes<br>et to an iron pin; thence north 68 degrees<br>east 176.66 feet to an iron pin on the westerly                                                                                                                                                                                                                                                                                                                                                                                                                                                                                                                                                                                                                                                                                                                                                                                                                                                                                                                                                                                                                                                                                                                                                                                                                                                                                                                                                                                                                                                                                           |
| line of the aforesaid G<br>westerly line south 21<br>to the true place of be<br>Description continued o<br>Prior Instrument Reference                                                                                                                                           | Sreenbriar Estates II; thence along said<br>degrees 25 minutes 39 seconds east 4.93 feet<br>eginning, containing forty-nine hundredths<br>on page 12<br>12<br>RECOMMUNICATION APPROVED<br>DESCRIPTION APPROVED                                                                                                                                                                                                                                                                                                                                                                                                                                                                                                                                                                                                                                                                                                                                                                                                                                                                                                                                                                                                                                                                                                                                                                                                                                                                                                                                                                                                                                                                                                                                                                                                                                                                                                                          |
| line of the aforesaid G<br>westerly line south 21<br>to the true place of be                                                                                                                                                                                                    | Greenbriar Estates II; thence along said<br>degrees 25 minutes 39 seconds east 4.93 feet<br>eginning, containing forty-nine hundredths                                                                                                                                                                                                                                                                                                                                                                                                                                                                                                                                                                                                                                                                                                                                                                                                                                                                                                                                                                                                                                                                                                                                                                                                                                                                                                                                                                                                                                                                                                                                                                                                                                                                                                                                                                                                  |
| line of the aforesaid G<br>westerly line south 21<br>to the true place of be<br>Description continued o<br>Prior Instrument Reference                                                                                                                                           | Freenbriar Estates II; thence along said<br>degrees 25 minutes 39 seconds east 4.93 feet<br>eginning, containing forty-nine hundredths<br>page 12<br>12<br>hands this $12$<br>hands this $12$<br>12<br>12<br>12<br>12<br>12<br>12<br>12                                                                                                                                                                                                                                                                                                                                                                                                                                                                                                                                                                                                                                                                                                                                                                                                                                                                                                                                                                                                                                                                                                                                                                                                                                                                                                                                                                                                                                                                                                                                                                                                                                                                                                 |
| line of the aforesaid G<br>westerly line south 21<br>to the true place of be<br>Description continued o<br>Prior Instrument Reference:<br>Withress our<br>1997                                                                                                                  | Sreenbriar Estates II; thence along said<br>degrees 25 minutes 39 seconds east 4.93 feet<br>eginning, containing forty-nine hundredths<br>prove page 12<br>12<br>For any page 12<br>hands this day of DESCRIPTION APPROVED<br>FOR AUDITORS TRANSFER<br>BY 0.1.2<br>10-17-97                                                                                                                                                                                                                                                                                                                                                                                                                                                                                                                                                                                                                                                                                                                                                                                                                                                                                                                                                                                                                                                                                                                                                                                                                                                                                                                                                                                                                                                                                                                                                                                                                                                             |
| line of the aforesaid G<br>westerly line south 21<br>to the true place of be<br>Description continued o<br>Prior Instrument Reference:<br>Withress our<br>1997                                                                                                                  | Freenbriar Estates II; thence along said<br>degrees 25 minutes 39 seconds east 4.93 feet<br>eginning, containing forty-nine hundredths<br>page 12<br>12<br>hands this $12$<br>hands this $12$<br>12<br>12<br>12<br>12<br>12<br>12<br>12                                                                                                                                                                                                                                                                                                                                                                                                                                                                                                                                                                                                                                                                                                                                                                                                                                                                                                                                                                                                                                                                                                                                                                                                                                                                                                                                                                                                                                                                                                                                                                                                                                                                                                 |
| line of the aforesaid G<br>westerly line south 21<br>to the true place of be<br>Description continued o<br>Prior Instrument Reference:<br>Withress our<br>1997                                                                                                                  | Sreenbriar Estates II; thence along said<br>degrees 25 minutes 39 seconds east 4.93 feet<br>eginning, containing forty-nine hundredths<br>prove page 12<br>12<br>For any page 12<br>hands this day of DESCRIPTION APPROVED<br>FOR AUDITORS TRANSFER<br>BY 0.1.2<br>10-17-97                                                                                                                                                                                                                                                                                                                                                                                                                                                                                                                                                                                                                                                                                                                                                                                                                                                                                                                                                                                                                                                                                                                                                                                                                                                                                                                                                                                                                                                                                                                                                                                                                                                             |
| line of the aforesaid G<br>westerly line south 21<br>to the true place of be<br>Description continued o<br>Prior Instrument Reference:<br>Withress our<br>1997                                                                                                                  | Greenbriar Estates II; thence along said    degrees 25 minutes 39 seconds east 4.93 feet    eginning  containing forty-nine hundredths    page  12    Provision in the second se |
| line of the aforesaid G<br>westerly line south 21<br>to the true place of be<br>Description continued o<br>Prior Instrument Reference:<br>Withress our<br>1997                                                                                                                  | Greenbriar Estates II; thence along said    degrees 25 minutes 39 seconds east 4.93 feet    eginning  containing forty-nine hundredths    page  12    Provision in the second se |
| line of the aforesaid G<br>westerly line south 21<br>to the true place of be<br>Description continued o<br>Prior Instrument Reference:<br>Unitmens<br>our<br>1997 .<br>Signed and acknowledged in presen                                                                        | Greenbriar Estates II; thence along said    degrees 25 minutes 39 seconds east 4.93 feet    eginning containing forty-nine hundredths    page    12    12    12    12    12    12    12    12    12    12    12    12    12    12    12    12    12    12    12    12    12    12    12    12    12    12    12    12    13    14    10    10    10    10    10    10    10    10    10    10    10    10    10    10    10    10    10    10                                                                                                                                                                                                                                                                                                                                                                                                                                                                                                                                                                                                                                                                                                                                                                                                                                                                                                                                                                                                                                                                                                                                                                                                                                                                                                                                                                                                                                                                                           |
| Line of the aforesaid G<br>westerly line south 21<br>to the true place of be<br>Description continued o<br>Prior Instrument Reference:                                                                                                                                          | Greenbriar Estates II; thence along said    degrees 25 minutes 39 seconds east 4.93 feet    eginning  containing forty-nine hundredths    page  12    Provision in the second se |
| Line of the aforesaid G<br>westerly line south 21<br>to the true place of be<br>Description continued o<br>Prior Instrument Reference<br>OF<br>Witness Our<br>1997<br>Signed and acknowledged in presen<br>Signed and acknowledged in presen<br>USKINGUM County, 88. E<br>in an | Greenbriar Estates II; thence along said    degrees 25 minutes 39 seconds east 4.93 feet    eginning  containing forty-nine hundredths    page  12    performance  DESCRIPTION APPROVED    FOR AUDITORS TRANSFER  BY    BY  0.17-97    nee of                                                                                                                                                                                                                                                                                                                                                                                                                                                                                                                                                                                                                                                                                                                                                                                                                                                                                                                                                                                                                                                                                                                                                                                                                                                                                                                                                                                                                                                                                                                                                      |
| L. PETER DINAN and BREN<br>who acknowledged that they di                                                                                                                                                                                                                        | Greenbriar Estates II; thence along said    degrees 25 minutes 39 seconds east 4.93 feet    eginning, containing forty-nine hundredths    on of page    12    keog    hands this    law of    Example    by Q./.    lool of loop    lool of loop    by Q./.    lool of loop    by Q./.    loop    BRENDA KAY DINAN                                                                                                                                                                                                                                                                                                                                                                                                                                                                                                                                                                                                                                                                                                                                                                                                                                                                                                                                                                                                                                                                                                                                                                                                                                                                                                                                                                                                                                      |
| L. PETER DINAN and BREN                                                                                                                                                                                                                                                         | Greenbriar Estates II; thence along said    degrees 25 minutes 39 seconds east 4.93 feet    eginning, containing forty-nine hundredths    page    12    Page                                                                                                                                                                                                                                                                                                                                                                                                                                                                                                                                                                                                                                                                                                                                                                                                                                                                                                                                                                                                                                                                                                                                                                                                                                                                                                                                                                                                                        |
| L. PETER DINAN and BREN<br>who acknowledged that they di                                                                                                                                                                                                                        | Greenbriar Estates II; thence along said    degrees 25 minutes 39 seconds east 4.93 feet    eginning containing forty-nine hundredths    page    page    hands this    day of    FOR AUDITORS TRANSFER    BY    0.17.97    nce of    BRENDA KAY DINAN    BRENDA KAY DINAN    Before me, a NOTARY PUBLIC    of for said County and State, personally appeared the above named    NDA KAY DINAN, husband and wife,                                                                                                                                                                                                                                                                                                                                                                                                                                                                                                                                                                                                                                                                                                                                                                                                                                                                                                                                                                                                                                                                                                                                                                                                                                                                                                                                                                                                                                                                                                                        |
| L. PETER DINAN and BREN<br>who acknowledged that they di                                                                                                                                                                                                                        | Greenbriar Estates II; thence along said    degrees 25 minutes 39 seconds east 4.93 feet    eginning, containing forty-nine hundredths    page    page    12    performing, containing forty-nine hundredths    page                                                                                                                                                                                                                                                                                                                                                                                                                                                                                                                                                                                                                                                                                                                                                                                                                                                                                                                                                                                                                                                                                                                                                                                                                                                                                                                                                                                    |
| L. PETER DINAN and BREN<br>who acknowledged that they di                                                                                                                                                                                                                        | Greenbriar Estates II; thence along said    degrees 25 minutes 39 seconds east 4.93 feet    eginning, containing forty-nine hundredths    page    page    12    performing, containing forty-nine hundredths    page                                                                                                                                                                                                                                                                                                                                                                                                                                                                                                                                                                                                                                                                                                                                                                                                                                                                                                                                                                                                                                                                                                                                                                                                                                                                                                                                                                                    |