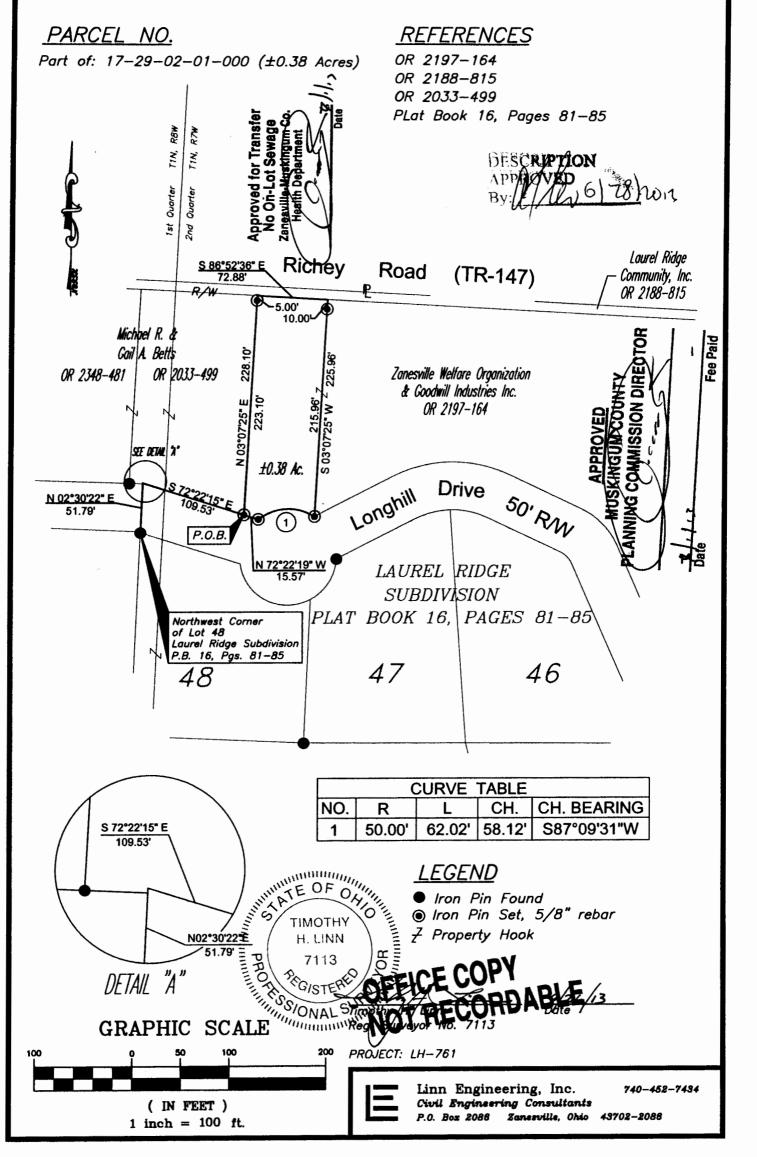

## Zanesville Welfare Organization and Goodwill Industries, Inc. Official Record 2197-164 (0.38 acres)

Situated in the State of Ohio, County of Muskingum, Township of Falls, bounded and described as follows:

Being a part of the Second Quarter Township, T1, R7, of the United States Military Lands and being part of the lands now owned by Zanesville Welfare Organization and Goodwell Insutries, Inc. (OR 2197-164), and being more particularly described as follows:

Beginning for reference at the northwest corner of Lot 48 of Laurel Ridge Subdivision as the same is designated and delineated in Muskingum County Plat Book 16, pages 81-85; thence along the west line of said Subdivision North 02 degrees 30 minutes 22 seconds East 51.79 feet to a point on the north right of way of Longhill Drive and the south line of lands now owned by Michael R. And Gail A. Betts (OR 2033-499);

thence along the north right of way of said Longhill Drive and the south line of said Betts' land, South 72 degrees 22 minutes 15 seconds East 109.53 feet to an iron pin set on the southeast corner of said Betts' land and the principal place of beginning; thence along the east line said Betts' land, North 03 degrees 07 minutes 25 seconds East 228.10 feet to a point on the south line of the lands now owned by Laurel Ridge Community, Inc. (OR 2188-815) and also being the south right of way of Richey Road (TR-147), passing an iron pin set at 223.10 feet;

thence along said south line of Laurel Ridge Community, Inc. and said south right of way of Richey Road, South 86 degrees 52 minutes 36 seconds East 72.88 feet to a point; thence through lands now owned by Zanesville Welfare Organization and Goodwill Industries, Inc. (OR 2197-164) South 03 degrees 07 minutes 25 seconds West 225.96 feet to an iron pin set on said north right of way of said Longhill Drive, passing an iron pin set at 10.00 feet;

thence along said right of way of Longhill Drive the following two courses:

- a curve to the left having a radius of 50.00 feet and a chord bearing South 87 degrees 09 minutes 31 seconds West a distance of 58.12 feet to an iron pin set;
- North 72 degrees 22 minutes 19 seconds West 15.57 feet to the principal place of beginning;

containing 0.38 acres, more or less, subject to all legal road right of ways and applicable easements, written or implied.

| Section 904.1 Certificate of Ownership                                                                                                                                                   |
|------------------------------------------------------------------------------------------------------------------------------------------------------------------------------------------|
| We, <u>SCHLABACH BULERS, LTD</u> do hereby certify that we are the owners of the property described in the above caption and that all legally due taxes have been paid, and that as such |
| owners, we have caused the said above described property to be surveyed and subdivided as                                                                                                |
| shown.                                                                                                                                                                                   |
|                                                                                                                                                                                          |
|                                                                                                                                                                                          |
|                                                                                                                                                                                          |
|                                                                                                                                                                                          |
| County<br>State of Ohio 1 SS                                                                                                                                                             |
| State of Ohio, SS                                                                                                                                                                        |
| Section 904.2 Certificate of Notary Public                                                                                                                                               |
| State of Ohio S.S.<br>Be it remembered that on this day of, 20 before me the undersigned, a Notary                                                                                       |
| Dublig in and for said State personally came (and                                                                                                                                        |
| acknowledged the signing and execution of the foregoing plat to be then voluntary act and acta                                                                                           |
| In testimony whereof, I have set my hand and Notary Seal on the day and date above written.                                                                                              |
| (Signature)                                                                                                                                                                              |
|                                                                                                                                                                                          |
| (Print name here)                                                                                                                                                                        |
|                                                                                                                                                                                          |
| State of Ohio                                                                                                                                                                            |
|                                                                                                                                                                                          |
| My commission expires                                                                                                                                                                    |
| Section 904.3 A Certificate of Surveyor                                                                                                                                                  |
| I hereby certify that this map is a true and complete survey made by me <u>Sever. 8</u> 2015<br>and that all monuments and lot corner pins are (or will be) set as shown.                |
| and that an monuments and to corner prio are (or many)                                                                                                                                   |
| (Signature) a. Tele demanoffice copy                                                                                                                                                     |
| (Print name and registration number here)                                                                                                                                                |
|                                                                                                                                                                                          |
| 4-5-545 DINAN S-5451                                                                                                                                                                     |
| Registered Surveyor                                                                                                                                                                      |
| Section 904.3 B Zoning Inspector Approval                                                                                                                                                |
|                                                                                                                                                                                          |
| TOWNSHIP ZONING INSPECTOR                                                                                                                                                                |
| I hereby approve this plat on this day of, 20                                                                                                                                            |
| I hereby approve this plat on this duy of                                                                                                                                                |
|                                                                                                                                                                                          |
| Zoning Inspector                                                                                                                                                                         |
|                                                                                                                                                                                          |
| Section 904.3 C County Utilities Director                                                                                                                                                |
| <br>I hereby approve this plat on this day of, 20                                                                                                                                        |
|                                                                                                                                                                                          |
| County Utilities Director                                                                                                                                                                |
| County Onlines Director                                                                                                                                                                  |
| Section 904.3 F Planning Commission Approval                                                                                                                                             |
| D                                                                                                                                                                                        |
| Pursuant to ORC 711.09<br>This plat was approved by the Muskingum County Planning Commission                                                                                             |
|                                                                                                                                                                                          |
| On this day of, 20                                                                                                                                                                       |
|                                                                                                                                                                                          |
| Executive Director                                                                                                                                                                       |
|                                                                                                                                                                                          |
|                                                                                                                                                                                          |
| Section 904.3 H County Auditor's Transfer                                                                                                                                                |
| · · · ·                                                                                                                                                                                  |
| Transferred on this day of, 20                                                                                                                                                           |
| . By                                                                                                                                                                                     |
| Deputy County Auditor                                                                                                                                                                    |
|                                                                                                                                                                                          |
|                                                                                                                                                                                          |
| Section 904.3 I County Recorder                                                                                                                                                          |
| Section 904.3 I County Recorder                                                                                                                                                          |
| Section 904.3 I County Recorder File No                                                                                                                                                  |
| File No                                                                                                                                                                                  |
| File No         Received on this day of, 20 atM.                                                                                                                                         |
| File No                                                                                                                                                                                  |
| File No         Received on this day of, 20 atM.         Recorded on this day of, 20 atM.                                                                                                |
| File No         Received on this day of, 20 atM.                                                                                                                                         |
| File No         Received on this day of, 20 atM.         Recorded on this day of, 20 atM.         Recorded in plat book No, Page                                                         |
| File No         Received on this day of, 20 atM.         Recorded on this day of, 20 atM.         Recorded in plat book No, Page         Fee                                             |
| File No   Received on thisday of, 20atM.   Recorded on thisday of, 20atM.   Recorded in plat book No, Page   Fee   By                                                                    |
| File No         Received on this day of, 20 atM.         Recorded on this day of, 20 atM.         Recorded in plat book No, Page         Fee                                             |

## BASIS OF BEARING

Bearings are based on the west line of Laurel Ridge Subdivision, Plat Book 16, Page 81–85 as being N02\*30'22"E.