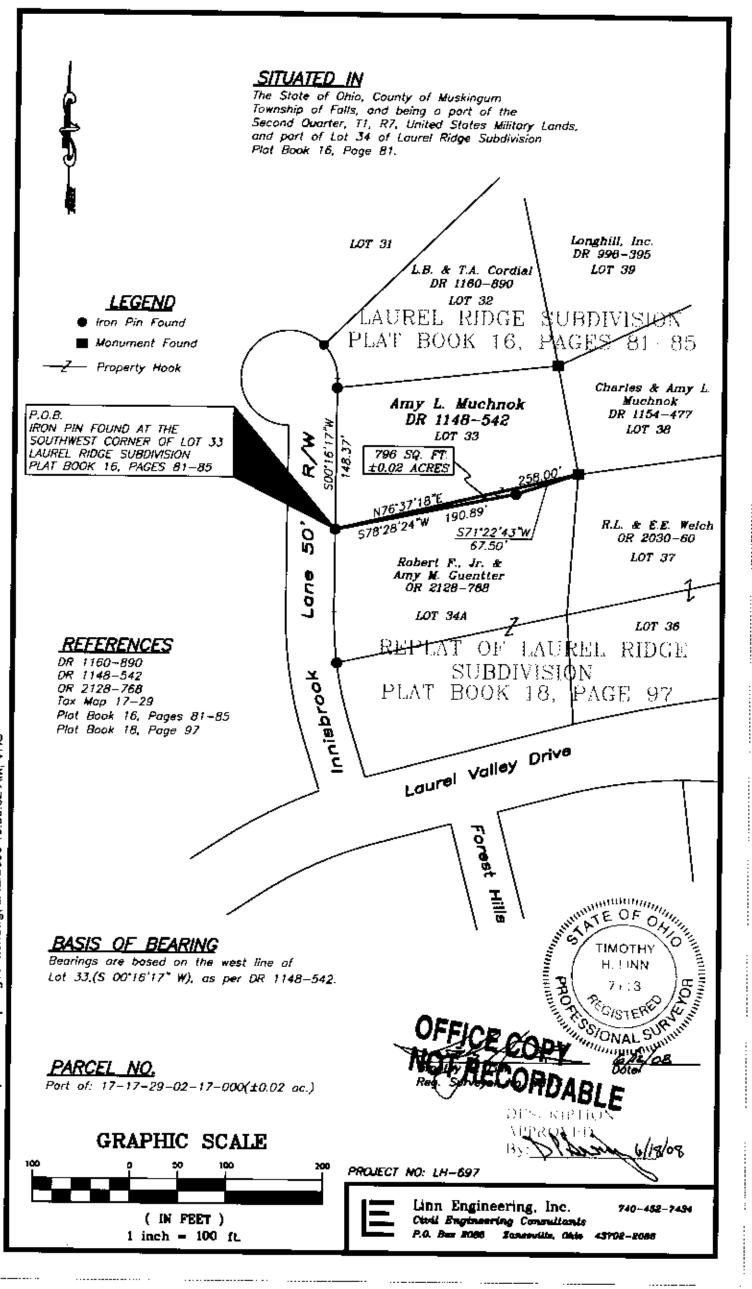

## Laurel Ridge Subdivision Lot 34 0.02 Acre

Situated in the State of Ohio, County of Muskingum, Township of Falls, bounded and described as follows:

Being a part of the Second Quarter Township, T-1, R-7, of the United States Military Lands and part of Lot 34 of Laurel Ridge Subdivision as the same is designated and delineated on Muskingum County Plat Book 16, Pages 81-85 and being more particularly described as follows:

Beginning at an iron pin found on the southwest corner of Lot 33 of Laurel Ridge Subdivision as designated and delineated in Muskingum County Plat Book 16, pages 81-85, said corner being the southwest corner of lands now owned by Amy L. Muchnok (DR 1148-542);

thence along the south line of said Lot 33 and said Muchnok's south line North 76 degrees 37 minutes 18 seconds East 258.00 feet to a monument found on the southeast corner of said Lot 33;

thence along the north line of lands now owned by Robert F. and Amy M. Guentter, Jr. (OR 2128-768), said line being the north line of Lot 34A of Replat of Lots 1,2,3,10,11, 14, 15, 24, 25, 26, 27, 34, 35 of Laurel Ridge as the same is designated and delineated on Muskingum County Plat Book 18, Page 97, the following two courses:

- 1) South 71 degrees 22 minutes 43 seconds West 67.50 feet to an iron pin found;
- South 78 degrees 28 minutes 24 seconds West 190.89 feet to the principal place of beginning;

containing 0.02 acres, more or less, subject to all legal road right of ways and applicable easements, written or implied.

Bearings are based on the west line of Lot 33 as bearing South 00 degrees 16 minutes 17 seconds West as shown on the plat of Laurel Ridge Subdivision as designated and delineated in Muskingum County Plat Book 16, page 81-85.