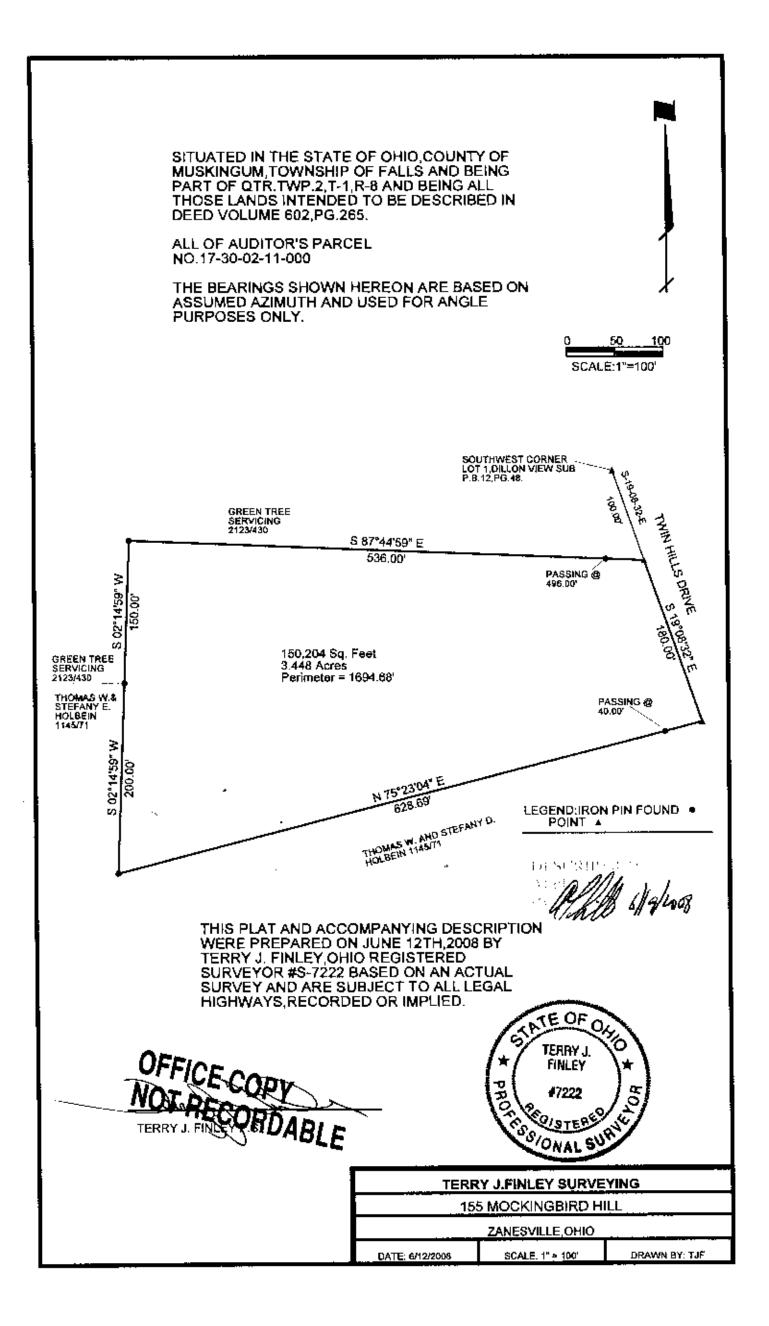

## LEGAL DESCRIPTION 5480 Twin Hills Drive, Zanesville, OH

Situated in the State of Ohio, County of Muskingum, Township of Falls, and being part of Quarter Township 2, Township 1, Range 8, and being all of those lands intended to be described in Deed Volume 602, page 265; being further bounded end described as follows:

Commencing at the southwest corner of Lot #1 of Dillion View Subdivision, as recorded in Plat Book 12, page 48, thence, south 19 degrees – 08 minutes – 32 seconds east, 100.00 feet, along Twin Hills Drive, to a point, and the *true point* of beginning for the parcel herein intended to be described;

Thence, continuing along said Twin Hills Drive, south 19 degrees – 08 minutes – 32 seconds east, 180.00 feet to a point;

Thence, leaving said road and along the northerly line of those lands now or formerly owned by Thomas W. & Stefany D. Holbain (1145/71), south 75 degrees – 23 minutes – 04 seconds west, 628.69 feet to an iron pin found, passing an iron pin found at 40.00 feet;

Thence, continuing along the easterly line of said Holbein lands and the easterly line of Green Tree Servicing (2123/430), north 02 degrees – 14 minutes – 59 seconds east, 350.00 feet to an iron pin found, passing an iron pin found at 200.00 feet;

Thence, along the southerly line of said Green Tree Servicing, south 67 degrees – 44 minutes – 59 seconds east, 536.00 feet to the point of beginning, passing an iron pin found at 496.00 feet, and <u>containing 3,448</u> <u>acres more or less</u>.

Subject to all legal highways and easements, whether recorded or implied.

Bearings described herein are based on assumed azimuth and to be used for angle purposes only.

## Being all of Auditor's Parcel #17-30-02-11-000.

This description, <u>written on June 13, 2008</u>, is based on an actual survey by Terry J. Finley, Ohio ROFFICE COPY

NEW PHAN 6/19/1008

gistered Surveyor #S-7222