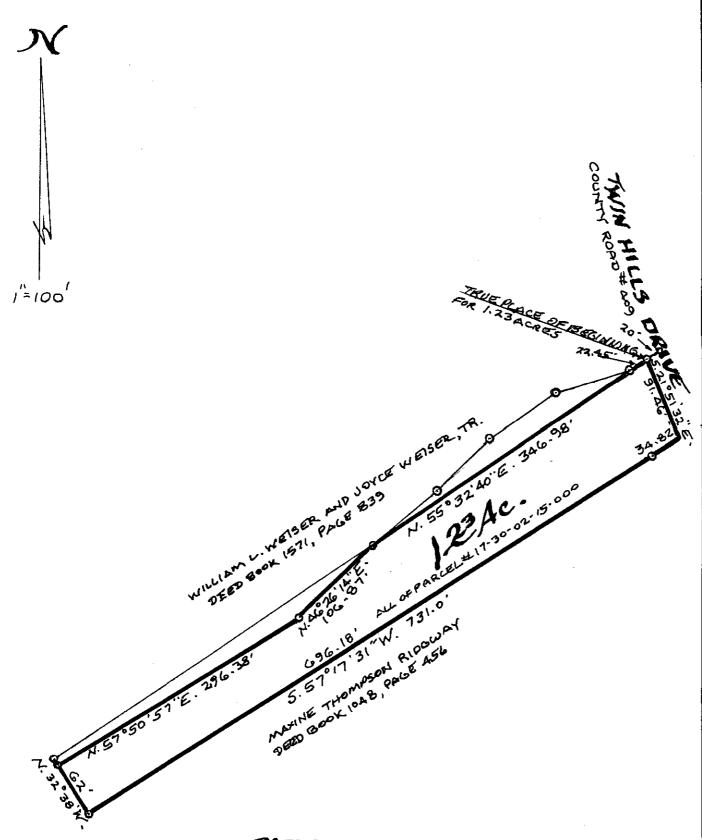

## L. Peter Dinan & Associates

27 South Sixth Street
P.O. Box 55, Zanesville, Ohio 43702-0055

1.23 Acres
Barbara K. Strause
Parcel #17-30-02-15-000

Situated in the State of Ohio, County of Muskingum, Township of Falls.

Being a part of Quarter Township 2, Township 1, Range 8 bounded and described as follows:

Commencing at the southwest corner of said Quarter Township 2; thence north 0 degrees 02 minutes 12 seconds west along the west line of said quarter a distance of 102.74 feet to an iron pin; thence continuing north 0 degrees 02 minutes 12 seconds west 2256.76 feet to a corner post; thence north 89 degrees 57 minutes 19 seconds east 1355.94 feet to an iron pin; thence south 62 degrees 26 minutes 48 seconds east 130.60 feet to an iron pin; thence south 62 degrees 04 minutes 48 seconds east 151.60 feet to an iron pin; thence north 68 degrees 52 minutes 18 seconds east 285.60 feet to an iron pin; thence north 0 degrees 19 minutes 25 seconds east 41.42 feet to an iron pin; thence south 87 degrees 59 minutes 36 seconds east 1165.74 feet to an iron spike in the center of Township Road No. 409 (Twin Hills Drive); thence along the center of said road south 14 degrees 04 minutes 47 seconds east 71.18 feet to an iron spike; thence leaving said centerline south 55 degrees 32 minutes 40 seconds west 20.0 feet to the true place of beginning of the premises herein intended to be described; thence along the west of Twin Hills Drive (County Road #409) south 21 degrees 51 minutes 32 seconds east 91.46 feet to a point; thence south 57 degrees 17 minutes 31 seconds west 731.0 feet to an iron pin found; thence north 32 degrees 38 minutes west 62.0 feet to an iron pin; thence north 57 degrees 50 minutes 57 seconds east 296.38 feet to an iron pin; thence north 46 degrees 26 minutes 14 seconds east 106.87 feet to an iron pin; thence north 55 degrees 32 minutes 40 seconds east 346.98 feet to the true place of beginning, containing one and twenty-three hundredths (1.23) acres more or less.

Subject to the easements of Twin Hills Drive.

This description written from a survey made by L. Peter Dinan, Registered Surveyor #5451, April 25, 2006.