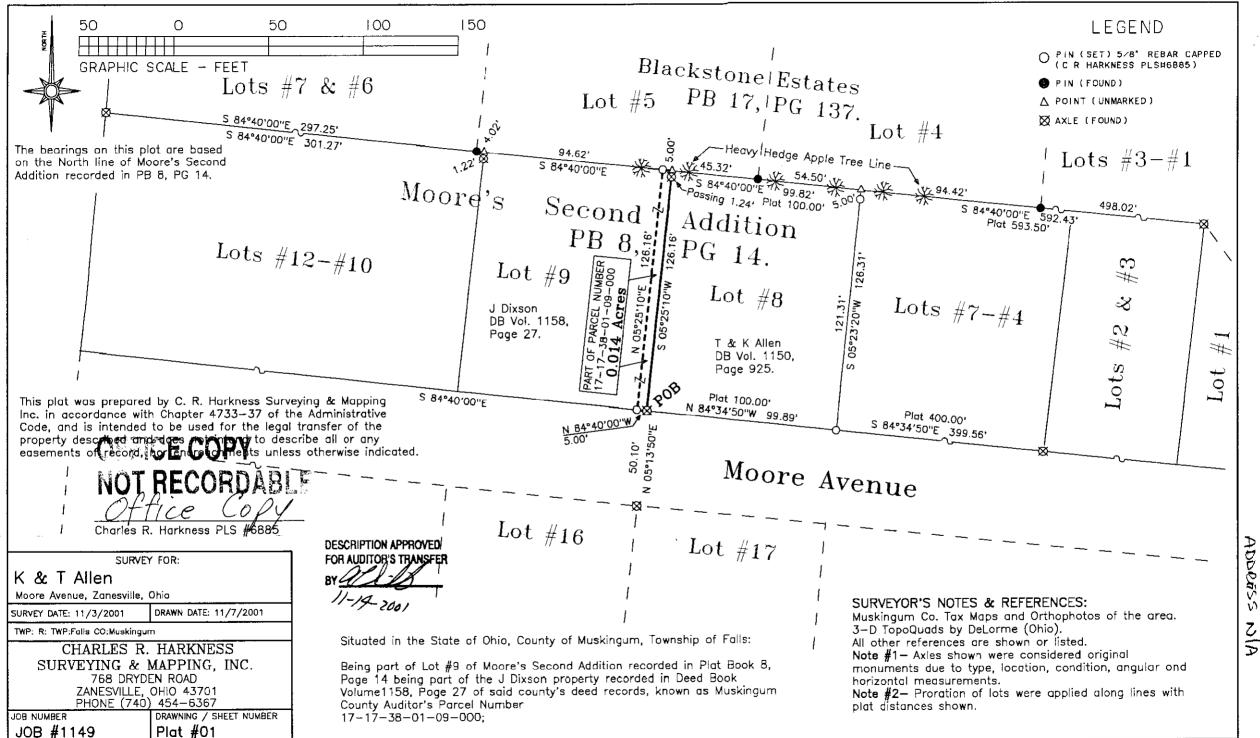

Situated in the State of Ohio, County of Muskingum, Township of Falls:

Being part of Lot #9 of Moore's Second Addition recorded in Plat Book 8, Page 14 **being part of** the J Dixson property recorded in Deed Book Volume1158, Page 27 of said county's deed records, known as Muskingum County **Auditor's Parcel Number 17-17-38-01-09-000**, and more particularly described as follows;

Beginning at an axle (found) at the Southeast corner of said Lot #9, also being a common corner for Lot #8 of said Moore's Second Addition and on the North line of Moore Avenue;

- #1- THENCE North 84 degrees 40 minutes 00 seconds West 5.00 feet along the common line for said Lot #9 and Moore Avenue to an iron pin (set);
- #2- THENCE North 05 degrees 25 minutes 10 seconds East 126.16 feet through said Lot #9 to an iron pin (set) on the North line of said Lot #9, Moore's Second Addition and the South line of Blackstone Estates recorded in Plat Book 17, Page 137;
- #3- THENCE South 84 degrees 40 minutes 00 seconds East 5.00 feet along the common line for said Moore's Second Addition and Blackstone Estates to the common Northern corner for said Lots #8 & #9;
- #4- THENCE South 05 degrees 25 minutes 10 seconds West 126.16 feet along the common line for said Lots #8 & #9 to the place of beginning, passing an axle (found) at 1.24 feet, containing 0.14 acres.

The bearings within this description are based on the North line of Moore's Second Addition recorded in Plat Book 8, Page 14. Iron pins (set) are 5/8" rebar with identification caps (C.R.Harkness P.L.S.6885).

This description was written by Charles R. Harkness Professional Land Surveyor #6885 from an actual survey completed on November 3, 2001, in accordance with Chapter 4733-37 of the Administrative Code, and is intended to be used for the legal transfer of the property described and does not intend to describe all or any easements of record, nor encroachments unless otherwise indicated.