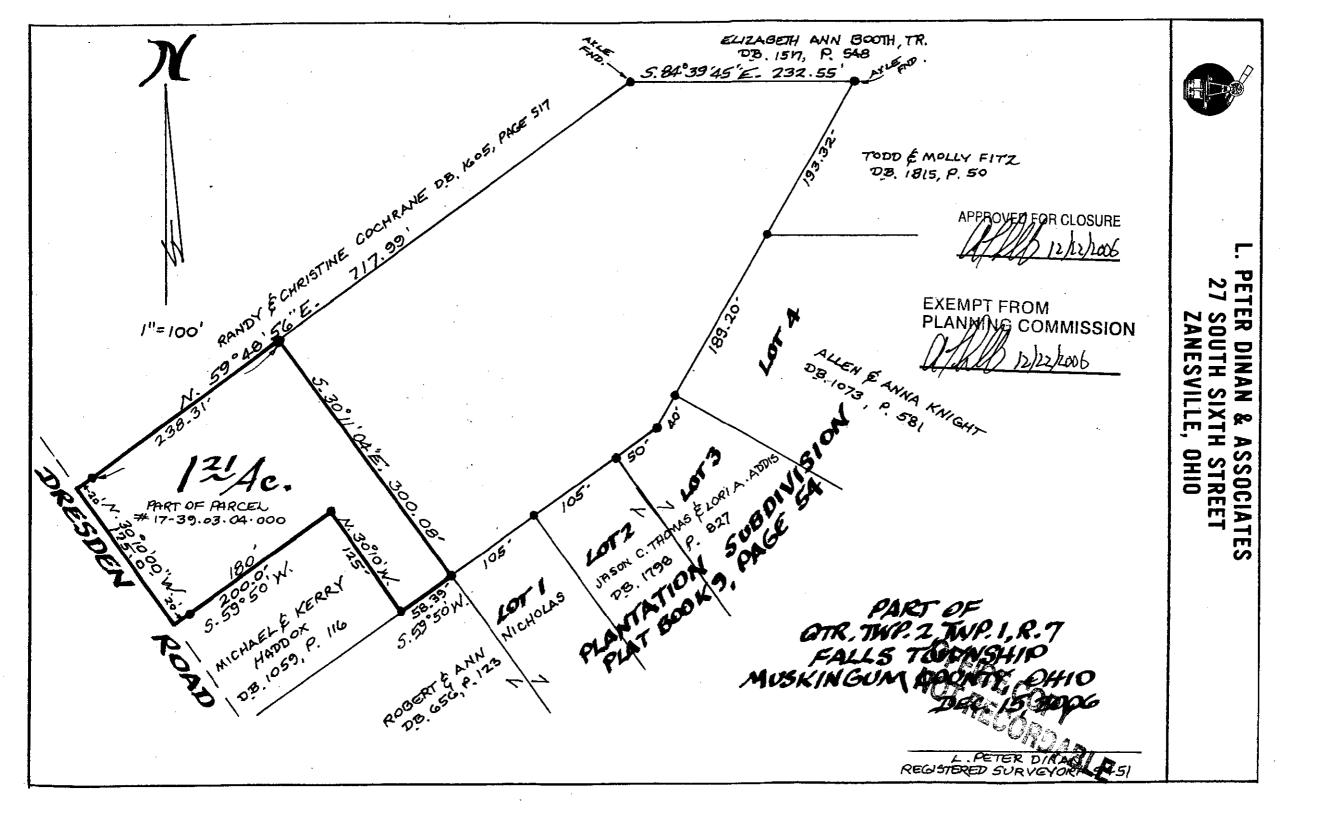

Phone and Fax: 740-453-8448

L. Peter Dinan & Associates

27 South Sixth Street P.O. Box 55, Zanesville, Ohio 43702-0055

SURVEYING & MAPPING

Description For Conveyance 1.21 Acres Part of Parcel #17-17-39-03-04-000

Situated in the State of Ohio, County of Muskingum, Township of Falls.

Being a part of Quarter Township 2, Township 1, Range 7 bounded and described as follows:

Beginning at the northwest corner of Lot 1 in Plantation Subdivision as recorded in Plat Book 9, Page 54; thence south 59 degrees 50 minutes west 58.39 feet to an iron pin at the southeast corner of a parcel conveyed to Michael and Kerry Haddox by deed recorded in Deed Book 1059, Page 116; thence along the east line of said Haddox parcel north 30 degrees 10 minutes west 125 feet to an iron pin; thence along the north line of said Haddox parcel south 59 degrees 50 minutes west 200 feet to a point in the center of Dresden Road; thence along the center of said road north 30 degrees 10 minutes 56 seconds east 258.31 feet to an iron pin; thence south 30 degrees 11 minutes 04 seconds east 300.08 feet to the place of beginning, containing one and twenty-one hundredths (1.21) acres more or less.

Subject to the easements of Dresden Road.

This description written from a survey made by L. Peter Dinan, Registered Surveyor #5451, December 15, 2006.

ØR CLOSURE

EXEMPT FROM PLANNING.COMMISSION 12/22/2006