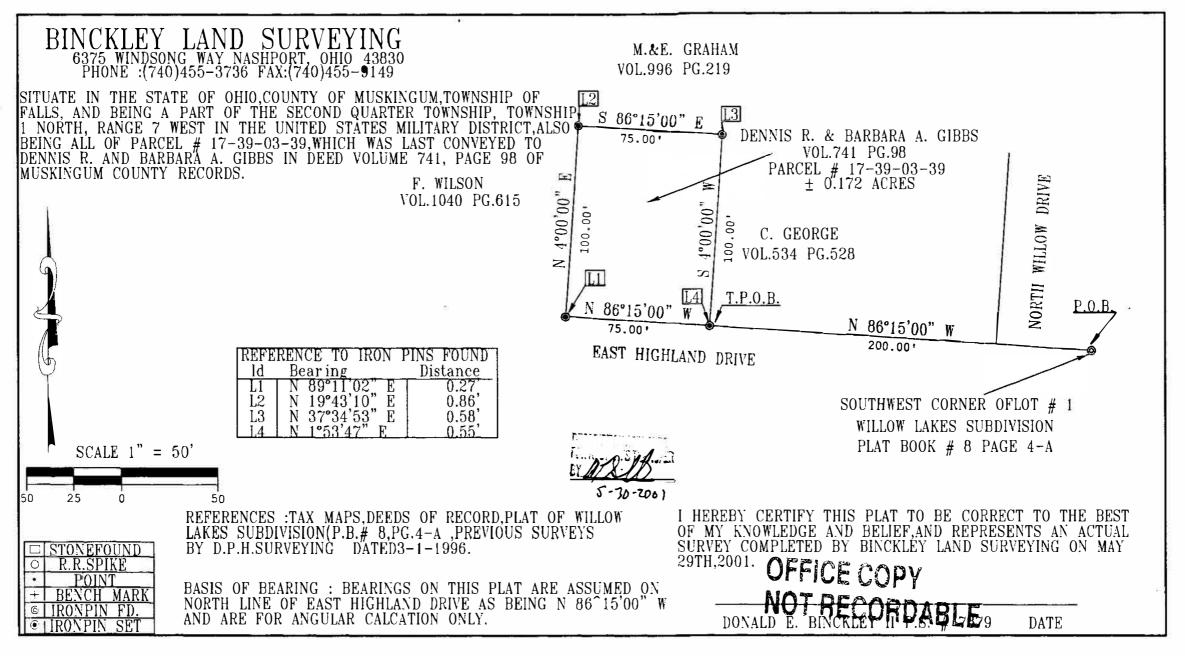

## DESCRIPTION OF A 0.172 ACRE (MORE OR LESS) TRACT

``

Situate in the State of Ohio, County of Muskingum, Township of Falls, and being a part of the Second Quarter Township, Township I North, Range 7 West, in the United States Military District, and being all of Parcel # 17-39-03-39, which was last conveyed to Dennis R. and Barbara A. Gibbs in Deed Volume # 741, Page # 98 of Muskingum County Records, and being more particularly bounded and described as follows:

Beginning for Reference at an axle found at the Southwest Corner of Lot # 1 of Willow Lakes Subdivison (Plat Book # 8, Page 4-A), in the Second Quarter Township ,Township 1 North, Range 7 West, thence along the north line of East Highland Drive , North 86 degrees 15 minutes 00 seconds West 200.00 feet to a an iron pin set at the True Place of Beginning ,from which an axle found which bears North 01 degrees 53 minutes 47 seconds East 0.55 feet ; thence along said road , North 86 degrees 15 minutes 00 seconds West 75.00 feet to an iron pin set ,from which an axle found bears North 89 degrees 11 minutes 02 seconds East 0.27 feet ; thence along F. Wilson property (Vol. 1040,Pg.615) , North 04 degrees 00 minutes 00 seconds East 0.86 feet ; thence along M. and E. Graham property (Vol.996,Page 219), South 86 degrees 15 minutes 00 seconds East 53 seconds East 0.58 feet ; thence along C. George property (Vol. 534,Pg. 528), South 04 degrees 00 minutes 00 seconds West 100.00 feet to the True Place of Beginning C. Beginning in the second beginning in the second beginning beginning beginning to the True Place of Beginning in the second beginning beginning beginning to the True Place of Beginning in the second beginning beginning

Containing 0.172 Acres, more or less, subject to all easements, restrictions, or right of ways, either written or implied. All iron pins set are 30 inch long by 5/8 inch diameter rebar with a yellow cap labeled "Binckley" S - 7879.

Bearings contained herein are assumed on the North line of East Highland Drive as being North 86 degrees 15 minutes 00 seconds West and are for angular calculations only.