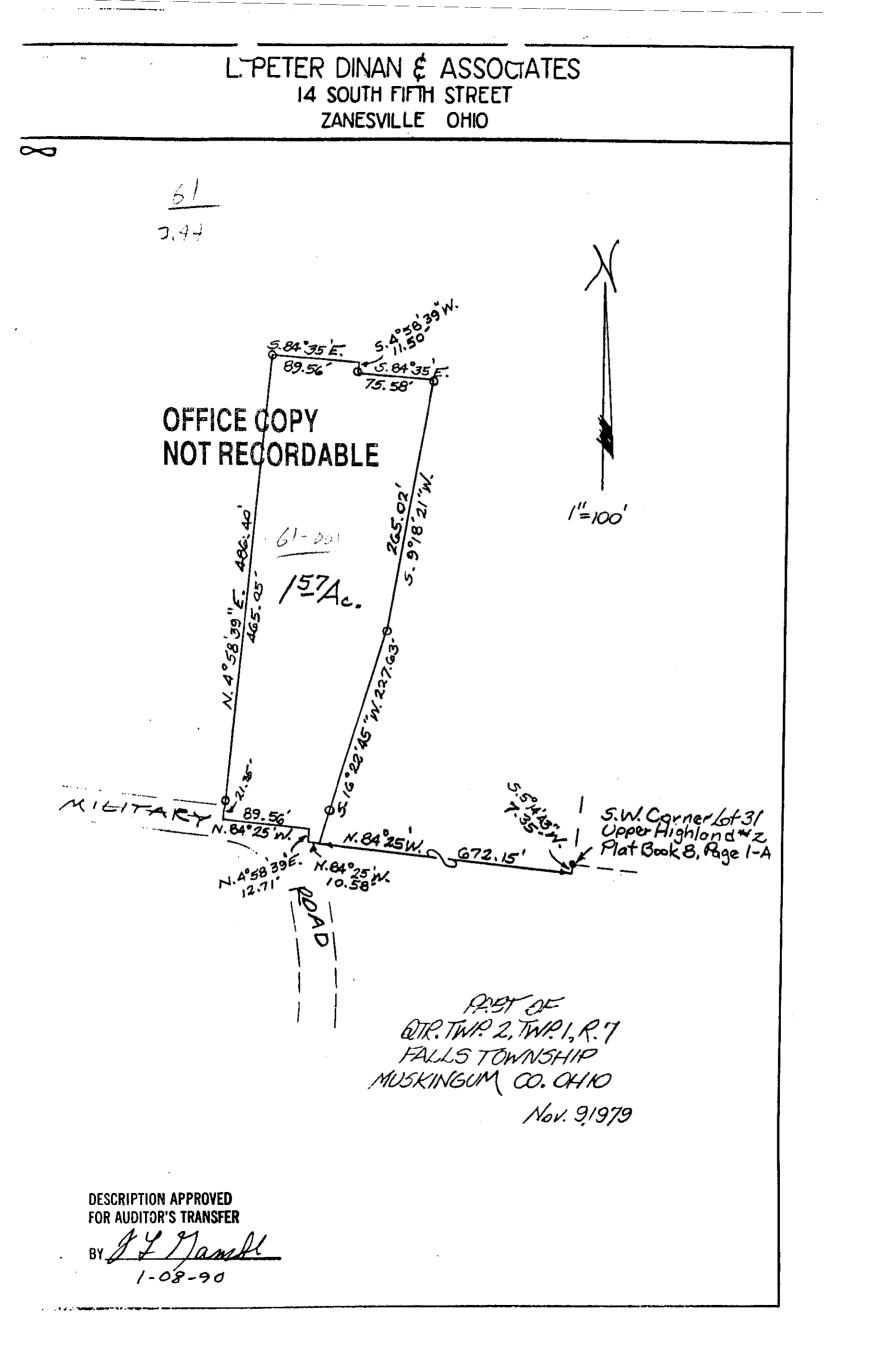

## Zanewille, Ohio

SURVEYING & MAPPING

18-17-39-08-61 - 12.00

Stella Thorne 1.57 Acre Parcel

Situated in the State of Ohio, County of Muskingum, Township of Falls.

Being a part of the First and Second Quarters of Township 1, Range 7 bounded and described as follows:

Commencing at an iron pin at the Southwest Corner of Lot 31 in Upper Highland No. 2 as recorded in Plat Book 8, Page 1-A; thence south 5 degrees 14 minutes 43 seconds west 7.35 feet to a point; thence north 84 degrees 25 minutes west 672.15 feet to the true place of beginning of the premises herein intended to be described; thence continuing north 84 degrees 25 minutes west 10.58 feet to a point in Military Road; thence north 4 degrees 58 minutes 39 seconds east 12.71 feet to a point in said road; thence north 84 degrees 25 minutes west 89.56 feet to a point in said road; thence leaving said road north 4 degrees 58 minutes 39 seconds east 486.40 feet to an iron pin; thence south 84 degrees 35 minutes east 89.56 feet to a point; thence south 4 degrees 58 minutes 39 seconds west 11.50 feet to an iron pin; thence south 84 degrees 35 minutes east 75.58 feet to an iron pin; thence south 9 degrees 18 minutes 21 seconds west 265.02 feet to an iron pin; thence south 16 degrees 22 minutes 45 seconds west 227.63 feet to the true place of beginning, containing one and fifty-seven hundredths (1.57) acres more or less.

Subject to the easements of Military Road.

This description written from a survey made by L. Peter Dinan, Registered Surveyor #5451, November 19, 1979. OFFICE COPY

OFFICE COPY NOT RECORDABLE

DESCRIPTION APPROVED FOR AUDITOR'S TRANSFER